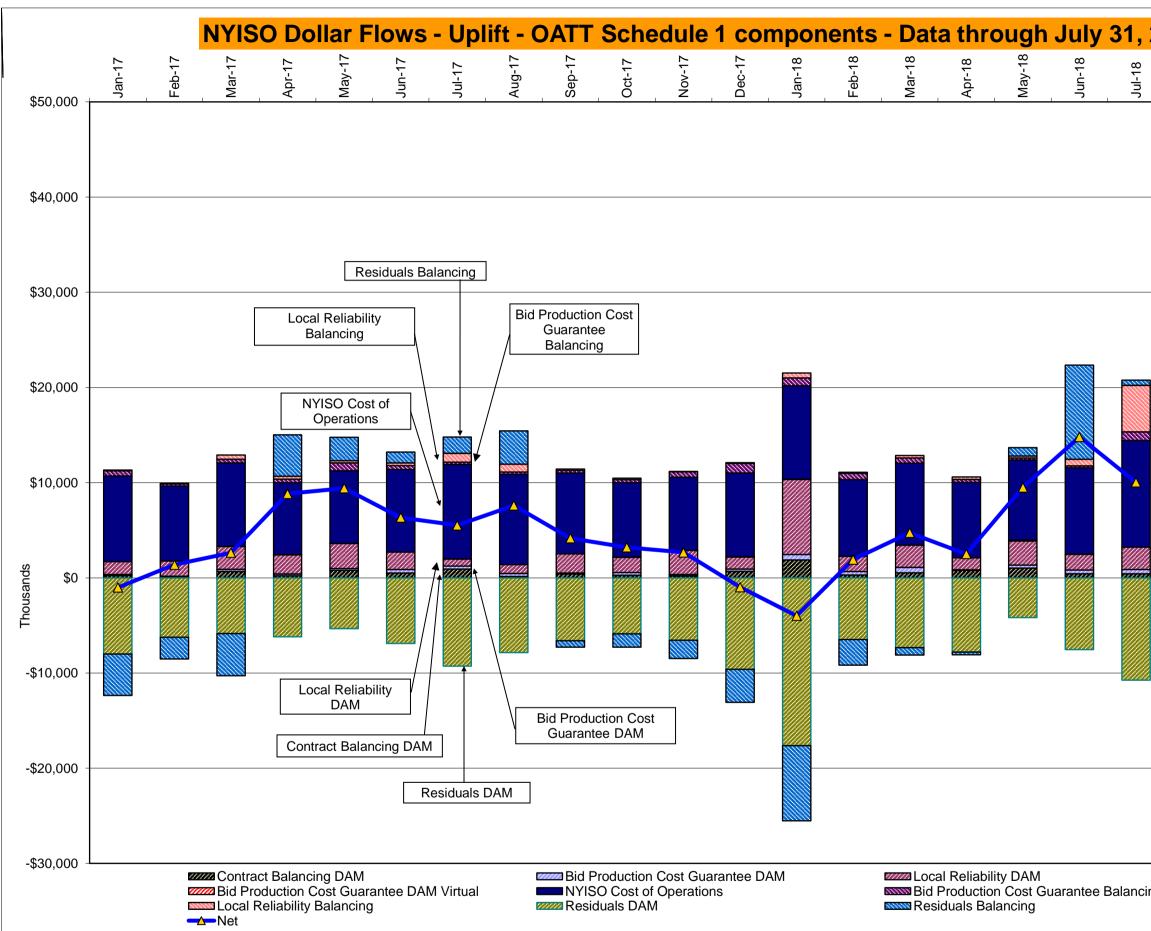

### <u>NYISO Average Cost/MWh (Energy and Ancillary Services)</u> \* <u>from the LBMP Customer point of view</u>

DAM Contract Balancing amounts are for payments made to generating units to make them whole for being dispatched below their Day-Ahead schedule, as a result of out-of-merit dispatches. DAM Bid Production Cost Guarantees for Virtual Transactions are included in the chart and are shown from the inception of Virtual Transactions. These values are small and cannot be identified on the chart. DAM residuals consist of both energy and loss revenue collections and payments. By design, there is a net over collection of revenues due to the difference between the marginal losses paid to generation and the average losses charged to loads.