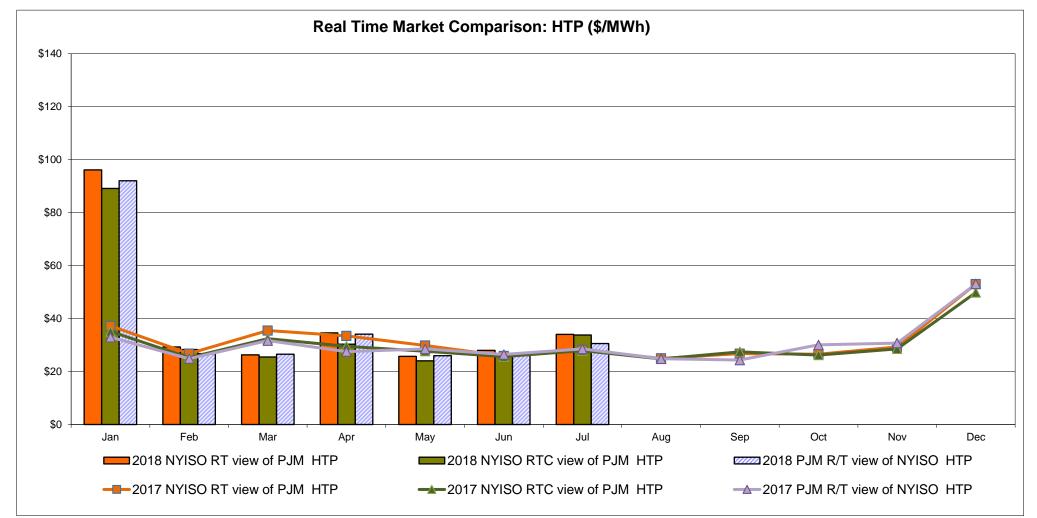

-Dispatch: Projected Energy Price

> Market Mitigation and Analysis Prepared: 8/7/2018 4:09 PM



## External Controllable Line: Cross Sound Cable (New England)



Note:

ISO-NE Forecast is an advisory posting @ 18:00 day before.

The DAM and R/T prices at the Shorham 13899 interface are used for ISO-NE.

The DAM and R/T prices at the CSC interface are used for NYISO.



## External Controllable Line: Northport - Norwalk (New England)



Note:

ISO-NE Forecast is an advisory posting @ 18:00 day before.

The DAM and R/T prices at the Northport 138 interface are used for ISO-NE.

The DAM and R/T prices at the 1385 interface are used for NYISO.







## External Comparison Hydro-Quebec





Note:

Hydro-Quebec Prices are unavailable.







## **External Controllable Line: Hudson (PJM)**





#### **NYISO Real Time Price Correction Statistics**

| 2018<br>Hour Corrections