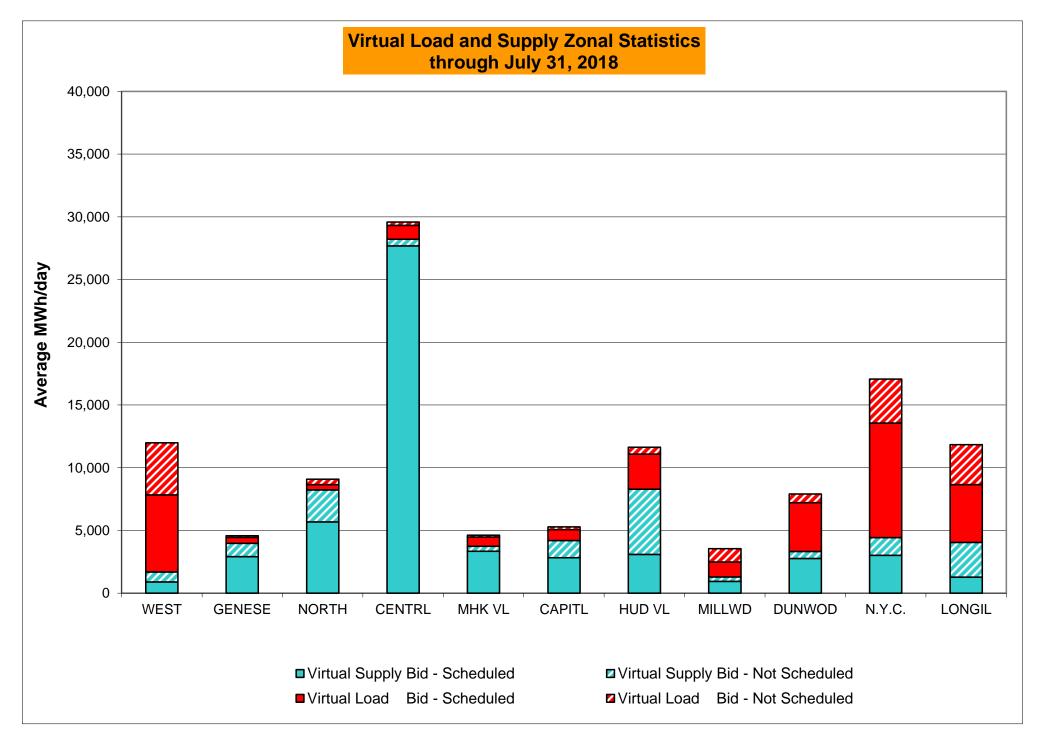

0%<br>0.00<br>1.86       | 1<br>744<br>0.13%<br>0.17%<br>1<br>8,980<br>0.01%<br>0.03%<br>5<br>744<br>0.67%<br>1.05%<br>0.00<br>1.63       | 4<br>720<br>0.56%<br>0.21%<br>9<br>8,701<br>0.10%<br>0.04%<br>10<br>720<br>1.39%<br>1.08%<br>1.08%                       | 1<br>744<br>0.13%<br>0.21%<br>2<br>9,006<br>0.02%<br>0.03%<br>4<br>744<br>0.54%<br>1.03%<br>1.00<br>1.38       | 0<br>721<br>0.00%<br>0.19%<br>0<br>8,712<br>0.00%<br>0.03%<br>8<br>721<br>1.11%<br>1.04%<br>0.00<br>1.38       | 0<br>744<br>0.00%<br>0.17%<br>9,063<br>0.00%<br>0.03%<br>9<br>744<br>1.21%<br>1.05%<br>0.00<br>1.38            |

\*Calendar days from reservation date; for June 2018 forward, business days from market date



#### \*Calendar days from reservation date; for June 2018 forward, business days from market date





## Virtual Load and Supply Zonal Statistics (Average MWh/day) - 2018

| Image: Normal base in the structure in the structur                        |        | 1      | Virtual L |                  | Virtual S | upply Bid |        | 1      | Virtual L | oad Bid          | Virtual Su |                  |         | 1      | Virtual L |                  | Virtual Su |                  |
|----------------------------------------------------------------------------------------------------------------------------------------------------------------------------------------------------------------------------------------------------------------------------------------------------------------------------------------------------------------------------------------------------------------------------