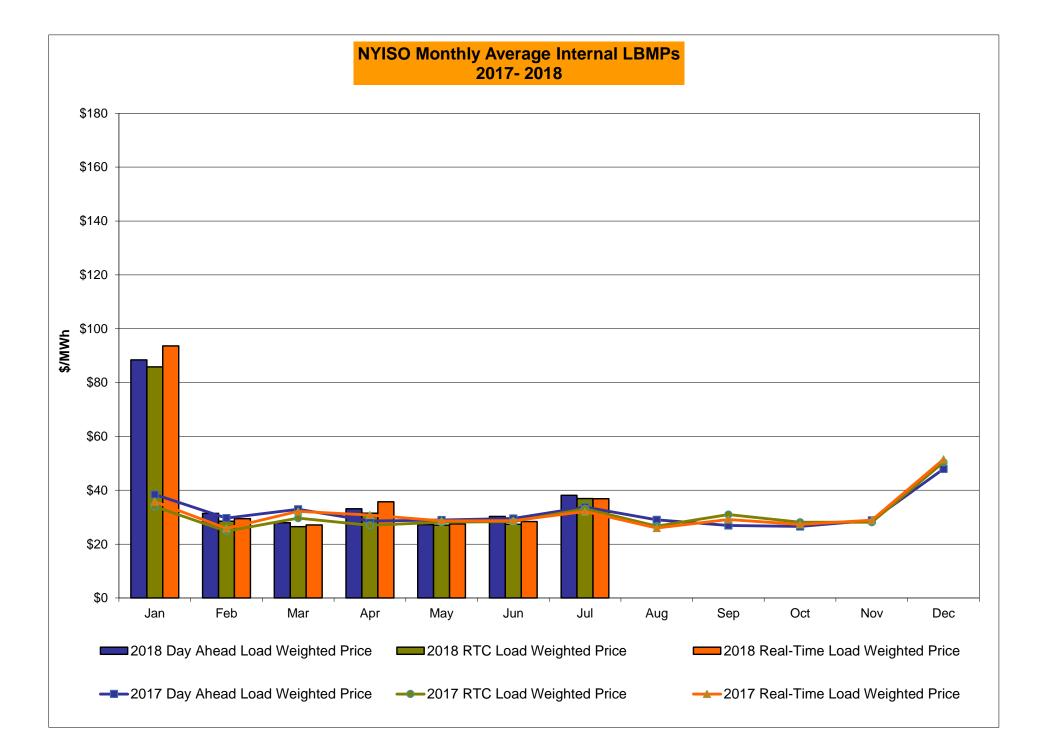

## Market Performance Highlights July 2018

- LBMP for July is \$39.58/MWh; higher than \$32.53/MWh in June 2018 and \$35.84/MWh in July 2017.
  - Day Ahead and Real Time Load Weighted LBMPs are higher compared to June.
- July 2018 average year-to-date monthly cost of \$46.64/MWh is a 28% increase from \$36.35/MWh in July 2017.
- Average daily sendout is 529 GWh/day in July; higher than 445 GWh/day in June 2018 and 498 GWh/day in July 2017.
- Natural gas were higher and distillate prices were lower compared to the previous month.
  - Natural Gas (Transco Z6 NY) was \$2.87/MMBtu, up from \$2.45/MMBtu in June.
  - Natural gas prices are up 17.4% year-over-year.
  - Jet Kerosene Gulf Coast was \$15.05/MMBtu, down from \$15.47/MMBtu in June.
  - Ultra Low Sulfur No.2 Diesel NY Harbor was \$14.81/MMBtu, down from \$15.32/MMBtu in June.
  - Distillate prices are up 40.0% year-over-year.
- Uplift per MWh is lower compared to the previous month.
  - Uplift (not including NYISO cost of operations) is (\$0.13)/MWh; lower than \$0.30/MWh in June.
    - Local Reliability Share is \$0.44/MWh, higher than \$0.18/MWh in June.
    - Statewide Share is (\$0.57)/MWh, lower than \$0.12/MWh in June.
  - TSA \$ per NYC MWh is \$0.21/MWh.
  - Total uplift costs (Schedule 1 components including NYISO Cost of Operations) are lower than June.

\* Excludes ICAP payments.

| 2018                                                                                                                                                                                              | January                                                                           | <u>February</u>                                                                   | March                                                                             | <u>April</u>                                                                    | <u>May</u>                                                                      | <u>June</u>                                                                       | <u>July</u>                                                                       | <u>August</u>                                                                     | <u>September</u>                                                                  | October                                                                           | November                                                                          | December                                                                          |
|---------------------------------------------------------------------------------------------------------------------------------------------------------------------------------------------------|-----------------------------------------------------------------------------------|-----------------------------------------------------------------------------------|-----------------------------------------------------------------------------------|---------------------------------------------------------------------------------|---------------------------------------------------------------------------------|-----------------------------------------------------------------------------------|-----------------------------------------------------------------------------------|-----------------------------------------------------------------------------------|-----------------------------------------------------------------------------------|-----------------------------------------------------------------------------------|-----------------------------------------------------------------------------------|-----------------------------------------------------------------------------------|
| LBMP                                                                                                                                                                                              | 99.55                                                                             | 33.83                                                                             | 29.91                                                                             | 35.00                                                                           | 28.78                                                                           | 32.53                                                                             | 39.58                                                                             | <u></u>                                                                           | <u></u>                                                                           | <u></u>                                                                           | <u> </u>                                                                          |                                                                                   |
| NTAC                                                                                                                                                                                              | 0.71                                                                              | 0.58                                                                              | 0.88                                                                              | 1.09                                                                            | 0.88                                                                            | 1.00                                                                              | 0.93                                                                              |                                                                                   |                                                                                   |                                                                                   |                                                                                   |                                                                                   |
| Reserve                                                                                                                                                                                           | 0.92                                                                              | 0.65                                                                              | 0.64                                                                              | 0.81                                                                            | 0.68                                                                            | 0.57                                                                              | 0.49                                                                              |                                                                                   |                                                                                   |                                                                                   |                                                                                   |                                                                                   |
| Regulation                                                                                                                                                                                        | 0.15                                                                              | 0.15                                                                              | 0.16                                                                              | 0.12                                                                            | 0.14                                                                            | 0.16                                                                              | 0.09                                                                              |                                                                                   |                                                                                   |                                                                                   |                                                                                   |                                                                                   |
| NYISO Cost of Operations                                                                                                                                                                          | 0.65                                                                              | 0.65                                                                              | 0.66                                                                              | 0.65                                                                            | 0.66                                                                            | 0.67                                                                              | 0.67                                                                              |                                                                                   |                                                                                   |                                                                                   |                                                                                   |                                                                                   |
| FERC Fee Recovery                                                                                                                                                                                 | 0.08                                                                              | 0.10                                                                              | 0.09                                                                              | 0.10                                                                            | 0.09                                                                            | 0.09                                                                              | 0.06                                                                              |                                                                                   |                                                                                   |                                                                                   |                                                                                   |                                                                                   |
| Uplift                                                                                                                                                                                            | (0.92)                                                                            | (0.50)                                                                            | (0.31)                                                                            | (0.45)                                                                          | 0.05                                                                            | 0.30                                                                              | (0.13)                                                                            |                                                                                   |                                                                                   |                                                                                   |                                                                                   |                                                                                   |
| Uplift: Local Reliability Share                                                                                                                                                                   | 0.59                                                                              | 0.14                                                                              | 0.19                                                                              | 0.12                                                                            | 0.22                                                                            | 0.18                                                                              | 0.44                                                                              |                                                                                   |                                                                                   |                                                                                   |                                                                                   |                                                                                   |
| Uplift: Statewide Share                                                                                                                                                                           | (1.52)                                                                            | (0.64)                                                                            | (0.51)                                                                            | (0.57)                                                                          | (0.17)                                                                          | 0.12                                                                              | (0.57)                                                                            |                                                                                   |                                                                                   |                                                                                   |                                                                                   |                                                                                   |
| Voltage Support and Black Start                                                                                                                                                                   | 0.40                                                                              | 0.41                                                                              | 0.42                                                                              | 0.41                                                                            | 0.42                                                                            | 0.42                                                                              | 0.42                                                                              |                                                                                   |                                                                                   |                                                                                   |                                                                                   |                                                                                   |
| Avg Monthly Cost                                                                                                                                                                                  | 101.54                                                                            | 35.87                                                                             | 32.45                                                                             | 37.74                                                                           | 31.70                                                                           | 35.73                                                                             | 42.12                                                                             |                                                                                   |                                                                                   |                                                                                   |                                                                                   |                                                                                   |
|                                                                                                                                                                                                   |                                                                                   |                                                                                   |                                                                                   |                                                                                 |                                                                                 |                                                                                   |                                                                                   |                                                                                   |                                                                                   |                                                                                   |                                                                                   |                                                                                   |
| Avg YTD Cost                                                                                                                                                                                      | 101.54                                                                            | 72.85                                                                             | 60.06                                                                             | 54.82                                                                           | 50.20                                                                           | 47.70                                                                             | 46.64                                                                             |                                                                                   |                                                                                   |                                                                                   |                                                                                   |                                                                                   |
|                                                                                                                                                                                                   |                                                                                   |                                                                                   |                                                                                   |                                                                                 |                                                                                 |                                                                                   |                                                                                   |                                                                                   |                                                                                   |                                                                                   |                                                                                   |                                                                                   |
| TSA \$ per NYC MWh                                                                                                                                                                                | 0.00                                                                              | 0.00                                                                              | 0.04                                                                              | 0.00                                                                            | 0.08                                                                            | 0.39                                                                              | 0.21                                                                              |                                                                                   |                                                                                   |                                                                                   |                                                                                   |                                                                                   |
|                                                                                                                                                                                                   |                                                                                   |                                                                                   |                                                                                   |                                                                                 |                                                                                 |                                                                                   |                                                                                   |                                                                                   |                                                                                   |                                                                                   |                                                                                   |                                                                                   |
|                                                                                                                                                                                                   |                                                                                   |                                                                                   |                                                                                   |                                                                                 |                                                                                 |                                                                                   |                                                                                   |                                                                                   |                                                                                   |                                                                                   |                                                                                   |                                                                                   |
| 2017                                                                                                                                                                                              | <u>January</u>                                                                    | <u>February</u>                                                                   | <u>March</u>                                                                      | <u>April</u>                                                                    | <u>May</u>                                                                      | <u>June</u>                                                                       | <u>July</u>                                                                       | <u>August</u>                                                                     | <u>September</u>                                                                  | <u>October</u>                                                                    | <u>November</u>                                                                   | <u>December</u>                                                                   |
| LBMP                                                                                                                                                                                              | 40.07                                                                             | 30.95                                                                             | 34.97                                                                             | 31.06                                                                           | 31.74                                                                           | 31.76                                                                             | 35.84                                                                             | 30.57                                                                             | 29.57                                                                             | 28.35                                                                             | 30.60                                                                             | 52.63                                                                             |
| LBMP<br>NTAC                                                                                                                                                                                      | 40.07<br>0.66                                                                     | 30.95<br>1.11                                                                     | 34.97<br>0.86                                                                     | 31.06<br>1.05                                                                   | 31.74<br>0.79                                                                   | 31.76<br>0.62                                                                     | 35.84<br>0.87                                                                     | 30.57<br>0.59                                                                     | 29.57<br>0.62                                                                     | 28.35<br>0.50                                                                     | 30.60<br>0.75                                                                     | 52.63<br>0.81                                                                     |
| LBMP<br>NTAC<br>Reserve                                                                                                                                                                           | 40.07<br>0.66<br>0.70                                                             | 30.95<br>1.11<br>0.67                                                             | 34.97<br>0.86<br>0.74                                                             | 31.06<br>1.05<br>0.70                                                           | 31.74<br>0.79<br>0.61                                                           | 31.76<br>0.62<br>0.55                                                             | 35.84<br>0.87<br>0.48                                                             | 30.57<br>0.59<br>0.44                                                             | 29.57<br>0.62<br>0.47                                                             | 28.35<br>0.50<br>0.59                                                             | 30.60<br>0.75<br>0.55                                                             | 52.63<br>0.81<br>0.71                                                             |
| LBMP<br>NTAC<br>Reserve<br>Regulation                                                                                                                                                             | 40.07<br>0.66<br>0.70<br>0.14                                                     | 30.95<br>1.11<br>0.67<br>0.12                                                     | 34.97<br>0.86<br>0.74<br>0.13                                                     | 31.06<br>1.05<br>0.70<br>0.17                                                   | 31.74<br>0.79<br>0.61<br>0.16                                                   | 31.76<br>0.62<br>0.55<br>0.13                                                     | 35.84<br>0.87<br>0.48<br>0.10                                                     | 30.57<br>0.59<br>0.44<br>0.10                                                     | 29.57<br>0.62<br>0.47<br>0.11                                                     | 28.35<br>0.50<br>0.59<br>0.13                                                     | 30.60<br>0.75<br>0.55<br>0.20                                                     | 52.63<br>0.81<br>0.71<br>0.15                                                     |
| LBMP<br>NTAC<br>Reserve<br>Regulation<br>NYISO Cost of Operations                                                                                                                                 | 40.07<br>0.66<br>0.70<br>0.14<br>0.65                                             | 30.95<br>1.11<br>0.67<br>0.12<br>0.65                                             | 34.97<br>0.86<br>0.74<br>0.13<br>0.65                                             | 31.06<br>1.05<br>0.70<br>0.17<br>0.65                                           | 31.74<br>0.79<br>0.61<br>0.16<br>0.62                                           | 31.76<br>0.62<br>0.55<br>0.13<br>0.63                                             | 35.84<br>0.87<br>0.48<br>0.10<br>0.63                                             | 30.57<br>0.59<br>0.44<br>0.10<br>0.63                                             | 29.57<br>0.62<br>0.47<br>0.11<br>0.63                                             | 28.35<br>0.50<br>0.59<br>0.13<br>0.62                                             | 30.60<br>0.75<br>0.55<br>0.20<br>0.61                                             | 52.63<br>0.81<br>0.71<br>0.15<br>0.60                                             |
| LBMP<br>NTAC<br>Reserve<br>Regulation<br>NYISO Cost of Operations<br>FERC Fee Recovery                                                                                                            | 40.07<br>0.66<br>0.70<br>0.14<br>0.65<br>0.09                                     | 30.95<br>1.11<br>0.67<br>0.12<br>0.65<br>0.10                                     | 34.97<br>0.86<br>0.74<br>0.13<br>0.65<br>0.10                                     | 31.06<br>1.05<br>0.70<br>0.17<br>0.65<br>0.12                                   | 31.74<br>0.79<br>0.61<br>0.16<br>0.62<br>0.10                                   | 31.76<br>0.62<br>0.55<br>0.13<br>0.63<br>0.09                                     | 35.84<br>0.87<br>0.48<br>0.10<br>0.63<br>0.07                                     | 30.57<br>0.59<br>0.44<br>0.10<br>0.63<br>0.08                                     | 29.57<br>0.62<br>0.47<br>0.11<br>0.63<br>0.09                                     | 28.35<br>0.50<br>0.59<br>0.13<br>0.62<br>0.10                                     | 30.60<br>0.75<br>0.55<br>0.20<br>0.61<br>0.10                                     | 52.63<br>0.81<br>0.71<br>0.15<br>0.60<br>0.08                                     |
| LBMP<br>NTAC<br>Reserve<br>Regulation<br>NYISO Cost of Operations<br>FERC Fee Recovery<br>Uplift                                                                                                  | 40.07<br>0.66<br>0.70<br>0.14<br>0.65<br>0.09<br>(0.73)                           | 30.95<br>1.11<br>0.67<br>0.12<br>0.65<br>0.10<br>(0.54)                           | 34.97<br>0.86<br>0.74<br>0.13<br>0.65<br>0.10<br>(0.46)                           | 31.06<br>1.05<br>0.70<br>0.17<br>0.65<br>0.12<br>0.12                           | 31.74<br>0.79<br>0.61<br>0.16<br>0.62<br>0.10<br>0.10                           | 31.76<br>0.62<br>0.55<br>0.13<br>0.63<br>0.09<br>(0.37)                           | 35.84<br>0.87<br>0.48<br>0.10<br>0.63<br>0.07<br>(0.43)                           | 30.57<br>0.59<br>0.44<br>0.10<br>0.63<br>0.08<br>(0.19)                           | 29.57<br>0.62<br>0.47<br>0.11<br>0.63<br>0.09<br>(0.34)                           | 28.35<br>0.50<br>0.59<br>0.13<br>0.62<br>0.10<br>(0.36)                           | 30.60<br>0.75<br>0.55<br>0.20<br>0.61<br>0.10<br>(0.40)                           | 52.63<br>0.81<br>0.71<br>0.15<br>0.60<br>0.08<br>(0.68)                           |
| LBMP<br>NTAC<br>Reserve<br>Regulation<br>NYISO Cost of Operations<br>FERC Fee Recovery<br>Uplift<br>Uplift: Local Reliability Share                                                               | 40.07<br>0.66<br>0.70<br>0.14<br>0.65<br>0.09<br>(0.73)<br>0.10                   | 30.95<br>1.11<br>0.67<br>0.12<br>0.65<br>0.10<br>(0.54)<br>0.13                   | 34.97<br>0.86<br>0.74<br>0.13<br>0.65<br>0.10<br>(0.46)<br>0.21                   | 31.06<br>1.05<br>0.70<br>0.17<br>0.65<br>0.12<br>0.12<br>0.20                   | 31.74<br>0.79<br>0.61<br>0.16<br>0.62<br>0.10<br>0.10<br>0.24                   | 31.76<br>0.62<br>0.55<br>0.13<br>0.63<br>0.09<br>(0.37)<br>0.15                   | 35.84<br>0.87<br>0.48<br>0.10<br>0.63<br>0.07<br>(0.43)<br>0.11                   | 30.57<br>0.59<br>0.44<br>0.10<br>0.63<br>0.08<br>(0.19)<br>0.12                   | 29.57<br>0.62<br>0.47<br>0.11<br>0.63<br>0.09<br>(0.34)<br>0.16                   | 28.35<br>0.50<br>0.59<br>0.13<br>0.62<br>0.10<br>(0.36)<br>0.14                   | 30.60<br>0.75<br>0.55<br>0.20<br>0.61<br>0.10<br>(0.40)<br>0.20                   | 52.63<br>0.81<br>0.71<br>0.15<br>0.60<br>0.08<br>(0.68)<br>0.09                   |
| LBMP<br>NTAC<br>Reserve<br>Regulation<br>NYISO Cost of Operations<br>FERC Fee Recovery<br>Uplift<br>Uplift: Local Reliability Share<br>Uplift: Statewide Share                                    | 40.07<br>0.66<br>0.70<br>0.14<br>0.65<br>0.09<br>(0.73)<br>0.10<br>(0.83)         | 30.95<br>1.11<br>0.67<br>0.12<br>0.65<br>0.10<br>(0.54)<br>0.13<br>(0.67)         | 34.97<br>0.86<br>0.74<br>0.13<br>0.65<br>0.10<br>(0.46)<br>0.21<br>(0.67)         | 31.06<br>1.05<br>0.70<br>0.17<br>0.65<br>0.12<br>0.12<br>0.20<br>(0.08)         | 31.74<br>0.79<br>0.61<br>0.16<br>0.62<br>0.10<br>0.10<br>0.24<br>(0.13)         | 31.76<br>0.62<br>0.55<br>0.13<br>0.63<br>0.09<br>(0.37)<br>0.15<br>(0.52)         | 35.84<br>0.87<br>0.48<br>0.10<br>0.63<br>0.07<br>(0.43)<br>0.11<br>(0.54)         | 30.57<br>0.59<br>0.44<br>0.10<br>0.63<br>0.08<br>(0.19)<br>0.12<br>(0.31)         | 29.57<br>0.62<br>0.47<br>0.11<br>0.63<br>0.09<br>(0.34)<br>0.16<br>(0.50)         | 28.35<br>0.50<br>0.59<br>0.13<br>0.62<br>0.10<br>(0.36)<br>0.14<br>(0.50)         | 30.60<br>0.75<br>0.55<br>0.20<br>0.61<br>0.10<br>(0.40)<br>0.20<br>(0.60)         | 52.63<br>0.81<br>0.71<br>0.15<br>0.60<br>0.08<br>(0.68)<br>0.09<br>(0.78)         |
| LBMP<br>NTAC<br>Reserve<br>Regulation<br>NYISO Cost of Operations<br>FERC Fee Recovery<br>Uplift<br>Uplift: Local Reliability Share<br>Uplift: Statewide Share<br>Voltage Support and Black Start | 40.07<br>0.66<br>0.70<br>0.14<br>0.65<br>0.09<br>(0.73)<br>0.10<br>(0.83)<br>0.37 | 30.95<br>1.11<br>0.67<br>0.12<br>0.65<br>0.10<br>(0.54)<br>0.13<br>(0.67)<br>0.37 | 34.97<br>0.86<br>0.74<br>0.13<br>0.65<br>0.10<br>(0.46)<br>0.21<br>(0.67)<br>0.38 | 31.06<br>1.05<br>0.70<br>0.17<br>0.65<br>0.12<br>0.12<br>0.20<br>(0.08)<br>0.38 | 31.74<br>0.79<br>0.61<br>0.16<br>0.62<br>0.10<br>0.10<br>0.24<br>(0.13)<br>0.38 | 31.76<br>0.62<br>0.55<br>0.13<br>0.63<br>0.09<br>(0.37)<br>0.15<br>(0.52)<br>0.38 | 35.84<br>0.87<br>0.48<br>0.10<br>0.63<br>0.07<br>(0.43)<br>0.11<br>(0.54)<br>0.38 | 30.57<br>0.59<br>0.44<br>0.10<br>0.63<br>0.08<br>(0.19)<br>0.12<br>(0.31)<br>0.38 | 29.57<br>0.62<br>0.47<br>0.11<br>0.63<br>0.09<br>(0.34)<br>0.16<br>(0.50)<br>0.38 | 28.35<br>0.50<br>0.59<br>0.13<br>0.62<br>0.10<br>(0.36)<br>0.14<br>(0.50)<br>0.38 | 30.60<br>0.75<br>0.55<br>0.20<br>0.61<br>0.10<br>(0.40)<br>0.20<br>(0.60)<br>0.37 | 52.63<br>0.81<br>0.71<br>0.15<br>0.60<br>0.08<br>(0.68)<br>0.09<br>(0.78)<br>0.37 |
| LBMP<br>NTAC<br>Reserve<br>Regulation<br>NYISO Cost of Operations<br>FERC Fee Recovery<br>Uplift<br>Uplift: Local Reliability Share<br>Uplift: Statewide Share                                    | 40.07<br>0.66<br>0.70<br>0.14<br>0.65<br>0.09<br>(0.73)<br>0.10<br>(0.83)         | 30.95<br>1.11<br>0.67<br>0.12<br>0.65<br>0.10<br>(0.54)<br>0.13<br>(0.67)         | 34.97<br>0.86<br>0.74<br>0.13<br>0.65<br>0.10<br>(0.46)<br>0.21<br>(0.67)         | 31.06<br>1.05<br>0.70<br>0.17<br>0.65<br>0.12<br>0.12<br>0.20<br>(0.08)         | 31.74<br>0.79<br>0.61<br>0.16<br>0.62<br>0.10<br>0.10<br>0.24<br>(0.13)         | 31.76<br>0.62<br>0.55<br>0.13<br>0.63<br>0.09<br>(0.37)<br>0.15<br>(0.52)         | 35.84<br>0.87<br>0.48<br>0.10<br>0.63<br>0.07<br>(0.43)<br>0.11<br>(0.54)         | 30.57<br>0.59<br>0.44<br>0.10<br>0.63<br>0.08<br>(0.19)<br>0.12<br>(0.31)         | 29.57<br>0.62<br>0.47<br>0.11<br>0.63<br>0.09<br>(0.34)<br>0.16<br>(0.50)         | 28.35<br>0.50<br>0.59<br>0.13<br>0.62<br>0.10<br>(0.36)<br>0.14<br>(0.50)         | 30.60<br>0.75<br>0.55<br>0.20<br>0.61<br>0.10<br>(0.40)<br>0.20<br>(0.60)         | 52.63<br>0.81<br>0.71<br>0.15<br>0.60<br>0.08<br>(0.68)<br>0.09<br>(0.78)         |
| LBMP<br>NTAC<br>Reserve<br>Regulation<br>NYISO Cost of Operations<br>FERC Fee Recovery<br>Uplift<br>Uplift: Local Reliability Share<br>Uplift: Statewide Share<br>Voltage Support and Black Start | 40.07<br>0.66<br>0.70<br>0.14<br>0.65<br>0.09<br>(0.73)<br>0.10<br>(0.83)<br>0.37 | 30.95<br>1.11<br>0.67<br>0.12<br>0.65<br>0.10<br>(0.54)<br>0.13<br>(0.67)<br>0.37 | 34.97<br>0.86<br>0.74<br>0.13<br>0.65<br>0.10<br>(0.46)<br>0.21<br>(0.67)<br>0.38 | 31.06<br>1.05<br>0.70<br>0.17<br>0.65<br>0.12<br>0.12<br>0.20<br>(0.08)<br>0.38 | 31.74<br>0.79<br>0.61<br>0.16<br>0.62<br>0.10<br>0.10<br>0.24<br>(0.13)<br>0.38 | 31.76<br>0.62<br>0.55<br>0.13<br>0.63<br>0.09<br>(0.37)<br>0.15<br>(0.52)<br>0.38 | 35.84<br>0.87<br>0.48<br>0.10<br>0.63<br>0.07<br>(0.43)<br>0.11<br>(0.54)<br>0.38 | 30.57<br>0.59<br>0.44<br>0.10<br>0.63<br>0.08<br>(0.19)<br>0.12<br>(0.31)<br>0.38 | 29.57<br>0.62<br>0.47<br>0.11<br>0.63<br>0.09<br>(0.34)<br>0.16<br>(0.50)<br>0.38 | 28.35<br>0.50<br>0.59<br>0.13<br>0.62<br>0.10<br>(0.36)<br>0.14<br>(0.50)<br>0.38 | 30.60<br>0.75<br>0.55<br>0.20<br>0.61<br>0.10<br>(0.40)<br>0.20<br>(0.60)<br>0.37 | 52.63<br>0.81<br>0.71<br>0.15<br>0.60<br>0.08<br>(0.68)<br>0.09<br>(0.78)<br>0.37 |