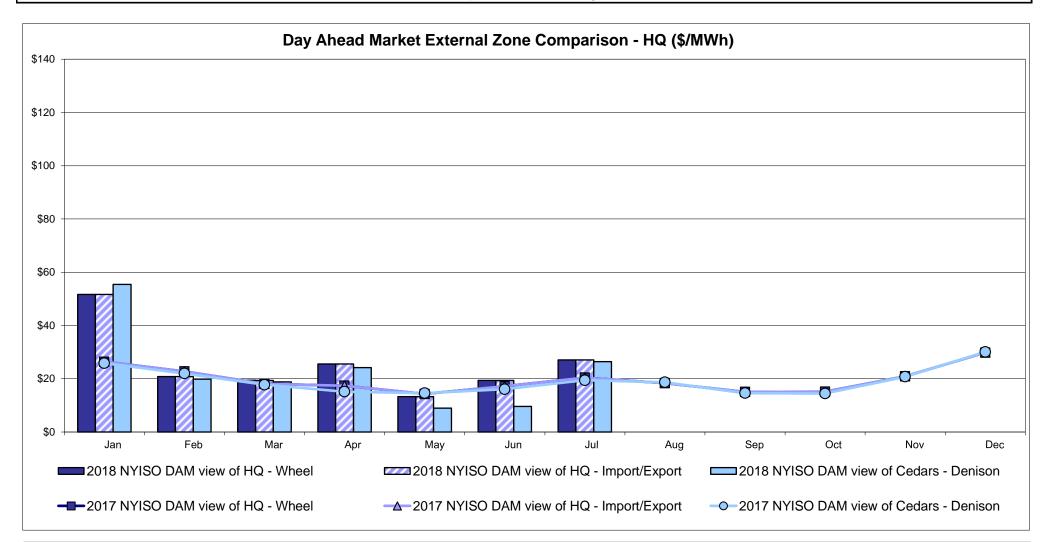

otes: Exchange factor used for July 2018 was 0.761440645701668 to US HOEP: Hourly Ontario Energy Price Pre-Dispatch: Projected Energy Price

> Market Mitigation and Analysis Prepared: 8/7/2018 4:09 PM



## External Controllable Line: Cross Sound Cable (New England)



Note:

ISO-NE Forecast is an advisory posting @ 18:00 day before.

The DAM and R/T prices at the Shorham 13899 interface are used for ISO-NE.

The DAM and R/T prices at the CSC interface are used for NYISO.



## External Controllable Line: Northport - Norwalk (New England)



Note:

ISO-NE Forecast is an advisory posting @ 18:00 day before.

The DAM and R/T prices at the Northport 138 interface are used for ISO-NE.

The DAM and R/T prices at the 1385 interface are used for NYISO.







## External Comparison Hydro-Quebec





Note:

Hydro-Quebec Prices are unavailable.







## **External Controllable Line: Hudson (PJM)**





#### **NYISO Real Time Price Correction Statistics**

| 2018<br>Hour Corrections