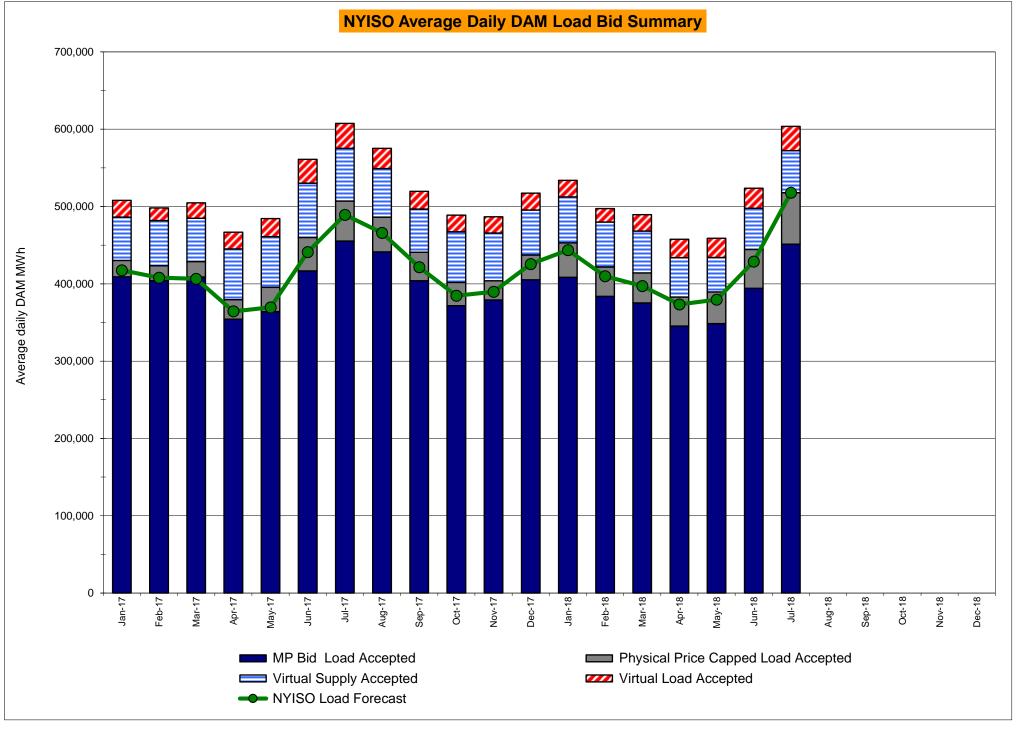

## Market Performance Highlights July 2018

- LBMP for July is \$39.58/MWh; higher than \$32.53/MWh in June 2018 and \$35.84/MWh in July 2017.
  - Day Ahead and Real Time Load Weighted LBMPs are higher compared to June.
- July 2018 average year-to-date monthly cost of \$46.64/MWh is a 28% increase from \$36.35/MWh in July 2017.
- Average daily sendout is 529 GWh/day in July; higher than 445 GWh/day in June 2018 and 498 GWh/day in July 2017.
- Natural gas were higher and distillate prices were lower compared to the previous month.
  - Natural Gas (Transco Z6 NY) was \$2.87/MMBtu, up from \$2.45/MMBtu in June.
  - Natural gas prices are up 17.4% year-over-year.
  - Jet Kerosene Gulf Coast was \$15.05/MMBtu, down from \$15.47/MMBtu in June.
  - Ultra Low Sulfur No.2 Diesel NY Harbor was \$14.81/MMBtu, down from \$15.32/MMBtu in June.
  - Distillate prices are up 40.0% year-over-year.
- Uplift per MWh is lower compared to the previous month.
  - Uplift (not including NYISO cost of operations) is (\$0.13)/MWh; lower than \$0.30/MWh in June.
    - Local Reliability Share is \$0.44/MWh, higher than \$0.18/MWh in June.
    - Statewide Share is (\$0.57)/MWh, lower than \$0.12/MWh in June.
  - TSA \$ per NYC MWh is \$0.21/MWh.
  - Total uplift costs (Schedule 1 components including NYISO Cost of Operations) are lower than June.