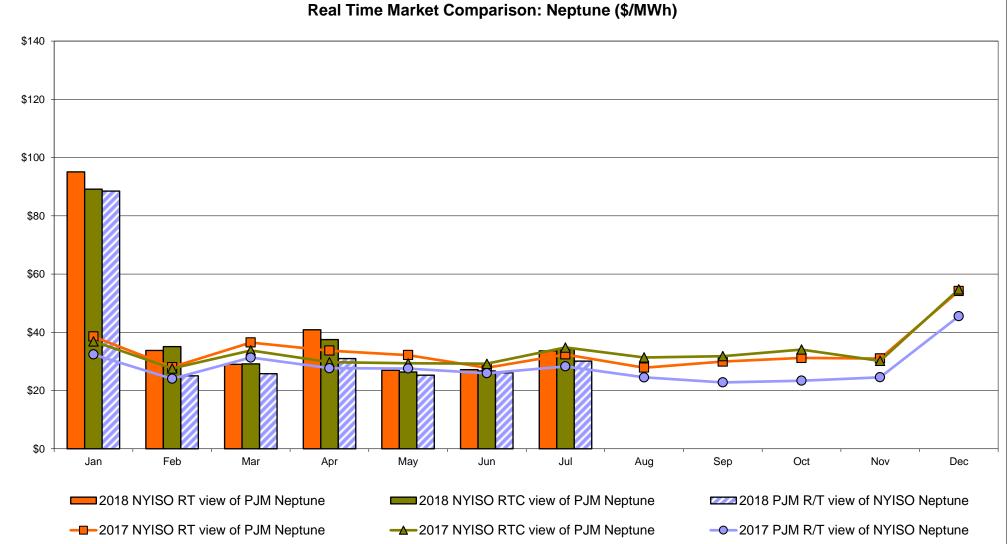

## Market Performance Highlights July 2018

- LBMP for July is \$39.58/MWh; higher than \$32.53/MWh in June 2018 and \$35.84/MWh in July 2017.
  - Day Ahead and Real Time Load Weighted LBMPs are higher compared to June.
- July 2018 average year-to-date monthly cost of \$46.64/MWh is a 28% increase from \$36.35/MWh in July 2017.
- Average daily sendout is 529 GWh/day in July; higher than 445 GWh/day in June 2018 and 498 GWh/day in July 2017.
- Natural gas were higher and distillate prices were lower compared to the previous month.
  - Natural Gas (Transco Z6 NY) was \$2.87/MMBtu, up from \$2.45/MMBtu in June.
  - Natural gas prices are up 17.4% year-over-year.
  - Jet Kerosene Gulf Coast was \$15.05/MMBtu, down from \$15.47/MMBtu in June.
  - Ultra Low Sulfur No.2 Diesel NY Harbor was \$14.81/MMBtu, down from \$15.32/MMBtu in June.
  - Distillate prices are up 40.0% year-over-year.
- Uplift per MWh is lower compared to the previous month.
  - Uplift (not including NYISO cost of operations) is (\$0.13)/MWh; lower than \$0.30/MWh in June.
    - Local Reliability Share is \$0.44/MWh, higher than \$0.18/MWh in June.
    - Statewide Share is (\$0.57)/MWh, lower than \$0.12/MWh in June.
  - TSA \$ per NYC MWh is \$0.21/MWh.
  - Total uplift costs (Schedule 1 components including NYISO Cost of Operations) are lower than June.