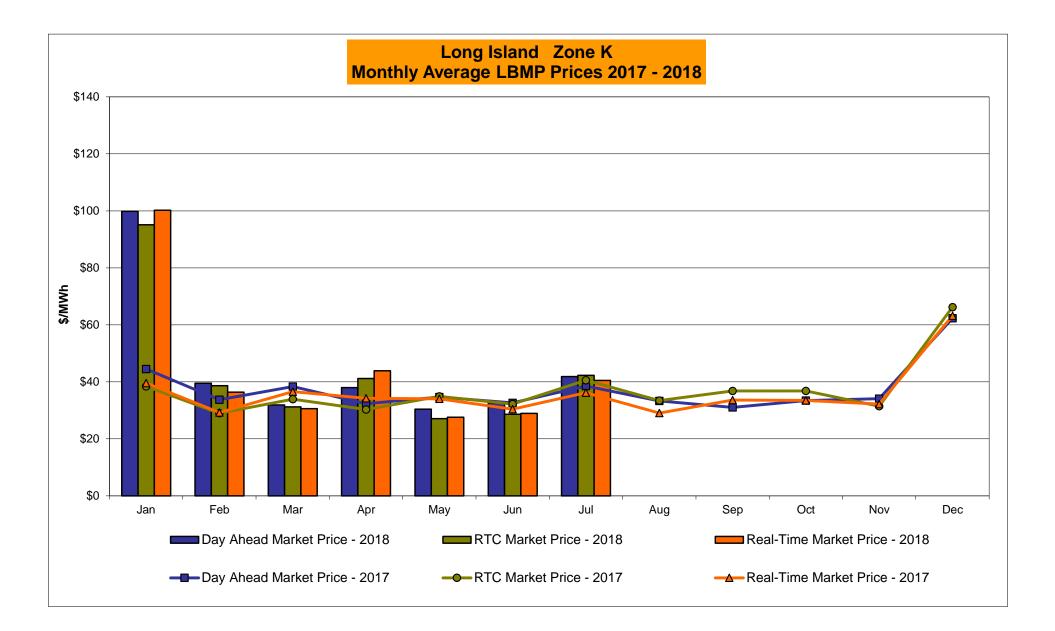

## Market Performance Highlights July 2018

- LBMP for July is \$39.58/MWh; higher than \$32.53/MWh in June 2018 and \$35.84/MWh in July 2017.
  - Day Ahead and Real Time Load Weighted LBMPs are higher compared to June.
- July 2018 average year-to-date monthly cost of \$46.64/MWh is a 28% increase from \$36.35/MWh in July 2017.
- Average daily sendout is 529 GWh/day in July; higher than 445 GWh/day in June 2018 and 498 GWh/day in July 2017.
- Natural gas were higher and distillate prices were lower compared to the previous month.
  - Natural Gas (Transco Z6 NY) was \$2.87/MMBtu, up from \$2.45/MMBtu in June.
  - Natural gas prices are up 17.4% year-over-year.
  - Jet Kerosene Gulf Coast was \$15.05/MMBtu, down from \$15.47/MMBtu in June.
  - Ultra Low Sulfur No.2 Diesel NY Harbor was \$14.81/MMBtu, down from \$15.32/MMBtu in June.
  - Distillate prices are up 40.0% year-over-year.
- Uplift per MWh is lower compared to the previous month.
  - Uplift (not including NYISO cost of operations) is (\$0.13)/MWh; lower than \$0.30/MWh in June.
    - Local Reliability Share is \$0.44/MWh, higher than \$0.18/MWh in June.
    - Statewide Share is (\$0.57)/MWh, lower than \$0.12/MWh in June.
  - TSA \$ per NYC MWh is \$0.21/MWh.
  - Total uplift costs (Schedule 1 components including NYISO Cost of Operations) are lower than June.