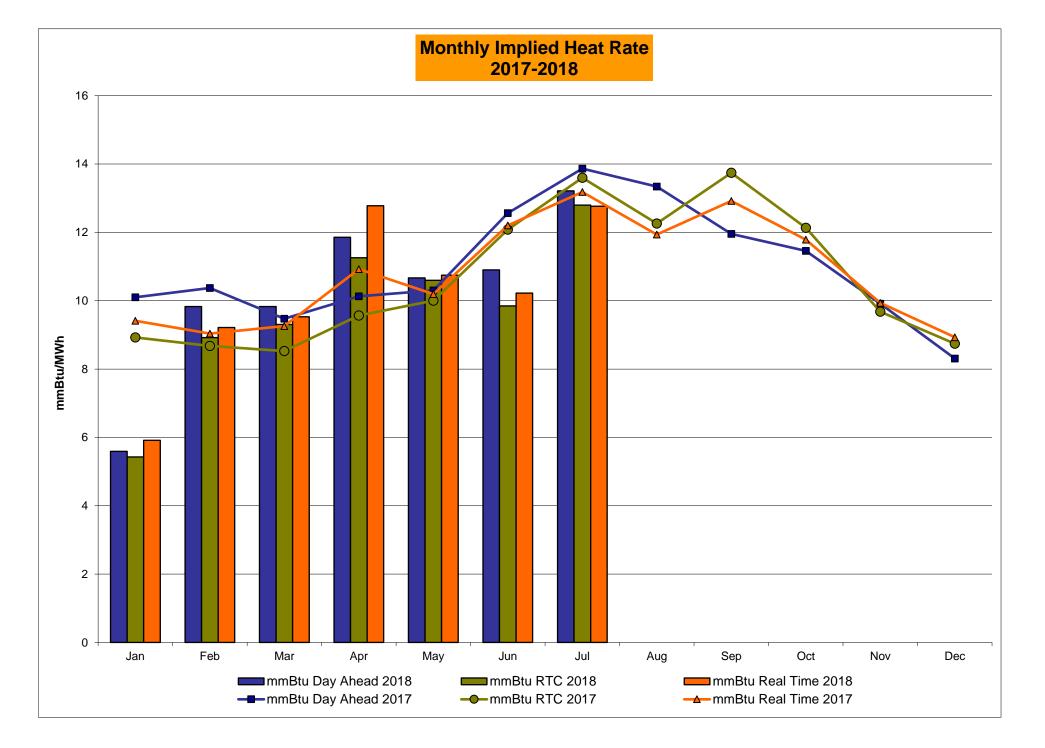

## Market Performance Highlights July 2018

- LBMP for July is \$39.58/MWh; higher than \$32.53/MWh in June 2018 and \$35.84/MWh in July 2017.
  - Day Ahead and Real Time Load Weighted LBMPs are higher compared to June.
- July 2018 average year-to-date monthly cost of \$46.64/MWh is a 28% increase from \$36.35/MWh in July 2017.
- Average daily sendout is 529 GWh/day in July; higher than 445 GWh/day in June 2018 and 498 GWh/day in July 2017.
- Natural gas were higher and distillate prices were lower compared to the previous month.
  - Natural Gas (Transco Z6 NY) was \$2.87/MMBtu, up from \$2.45/MMBtu in June.
  - Natural gas prices are up 17.4% year-over-year.
  - Jet Kerosene Gulf Coast was \$15.05/MMBtu, down from \$15.47/MMBtu in June.
  - Ultra Low Sulfur No.2 Diesel NY Harbor was \$14.81/MMBtu, down from \$15.32/MMBtu in June.
  - Distillate prices are up 40.0% year-over-year.
- Uplift per MWh is lower compared to the previous month.
  - Uplift (not including NYISO cost of operations) is (\$0.13)/MWh; lower than \$0.30/MWh in June.
    - Local Reliability Share is \$0.44/MWh, higher than \$0.18/MWh in June.
    - Statewide Share is (\$0.57)/MWh, lower than \$0.12/MWh in June.
  - TSA \$ per NYC MWh is \$0.21/MWh.
  - Total uplift costs (Schedule 1 components including NYISO Cost of Operations) are lower than June.