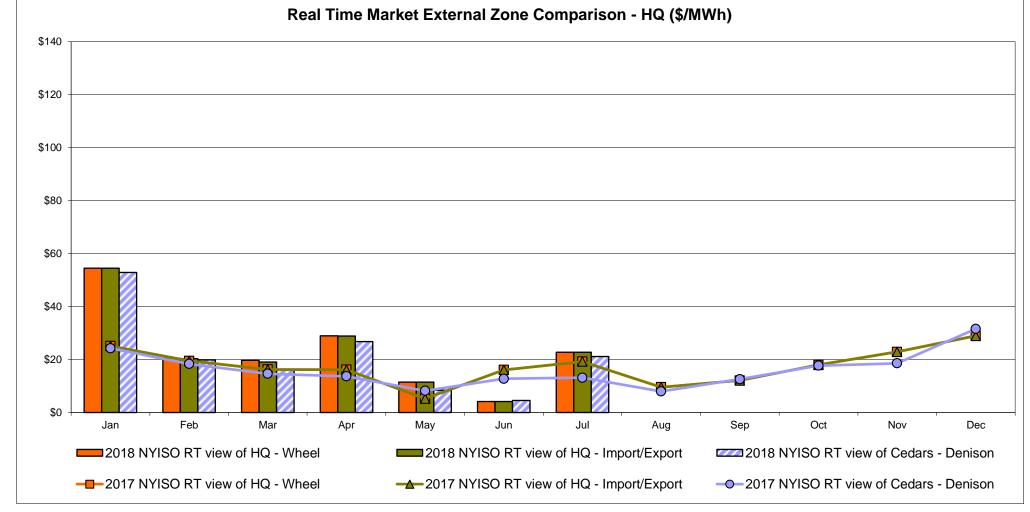

es: Exchange factor used for July 2018 was 0.761440645701668 to US HOEP: Hourly Ontario Energy Price Pre-Dispatch: Projected Energy Price

> Market Mitigation and Analysis Prepared: 8/7/2018 4:09 PM



## External Controllable Line: Cross Sound Cable (New England)



Note:

ISO-NE Forecast is an advisory posting @ 18:00 day before.

The DAM and R/T prices at the Shorham 13899 interface are used for ISO-NE.

The DAM and R/T prices at the CSC interface are used for NYISO.



## External Controllable Line: Northport - Norwalk (New England)



Note:

ISO-NE Forecast is an advisory posting @ 18:00 day before.

The DAM and R/T prices at the Northport 138 interface are used for ISO-NE.

The DAM and R/T prices at the 1385 interface are used for NYISO.







## External Comparison Hydro-Quebec





Note:

Hydro-Quebec Prices are unavailable.







## **External Controllable Line: Hudson (PJM)**





#### **NYISO Real Time Price Correction Statistics**

| 2018<br>Hour Corrections