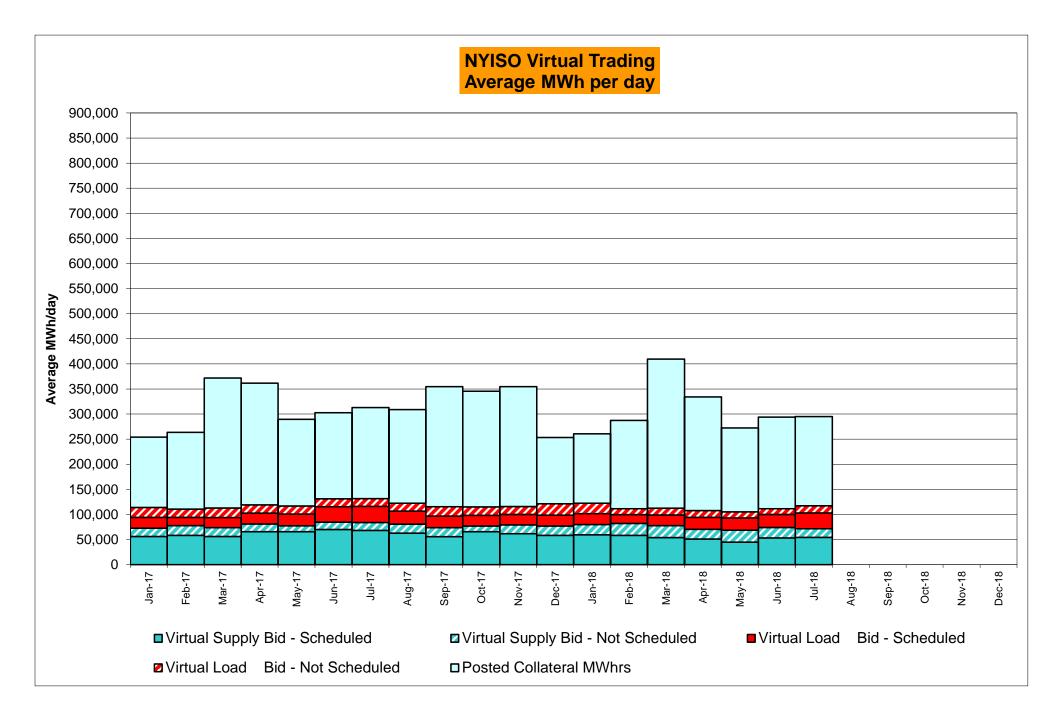

.10%<br>0.00<br>1.86       | 1<br>744<br>0.13%<br>0.17%<br>1<br>8,980<br>0.01%<br>0.03%<br>5<br>744<br>0.67%<br>1.05%<br>0.00<br>1.63       | 4<br>720<br>0.56%<br>0.21%<br>9<br>8,701<br>0.10%<br>0.04%<br>10<br>720<br>1.39%<br>1.08%<br>1.08%                       | 1<br>744<br>0.13%<br>0.21%<br>2<br>9,006<br>0.02%<br>0.03%<br>4<br>744<br>0.54%<br>1.03%<br>1.00<br>1.38       | 0<br>721<br>0.00%<br>0.19%<br>0<br>8,712<br>0.00%<br>0.03%<br>8<br>721<br>1.11%<br>1.04%<br>0.00<br>1.38       | 0<br>744<br>0.00%<br>0.17%<br>9,063<br>0.00%<br>0.03%<br>9<br>744<br>1.21%<br>1.05%<br>0.00<br>1.38            |

\*Calendar days from reservation date; for June 2018 forward, business days from market date



#### \*Calendar days from reservation date; for June 2018 forward, business days from market date





## Virtual Load and Supply Zonal Statistics (Average MWh/day) - 2018

| Image: Normal base in the structure in the structur                        |        | 1      | Virtual L |                  | Virtual S | upply Bid |        | 1      | Virtual L | oad Bid          | Virtual Su |                  |         | 1      | Virtual L |                  | Virtual Su |                  |
|--------------------------------------------------------------------------------------------------------------------------------------------------------------------------------------------------------------------------------------------------------------------------------------------------------------------------------------------------------------------------------------------------------------------------