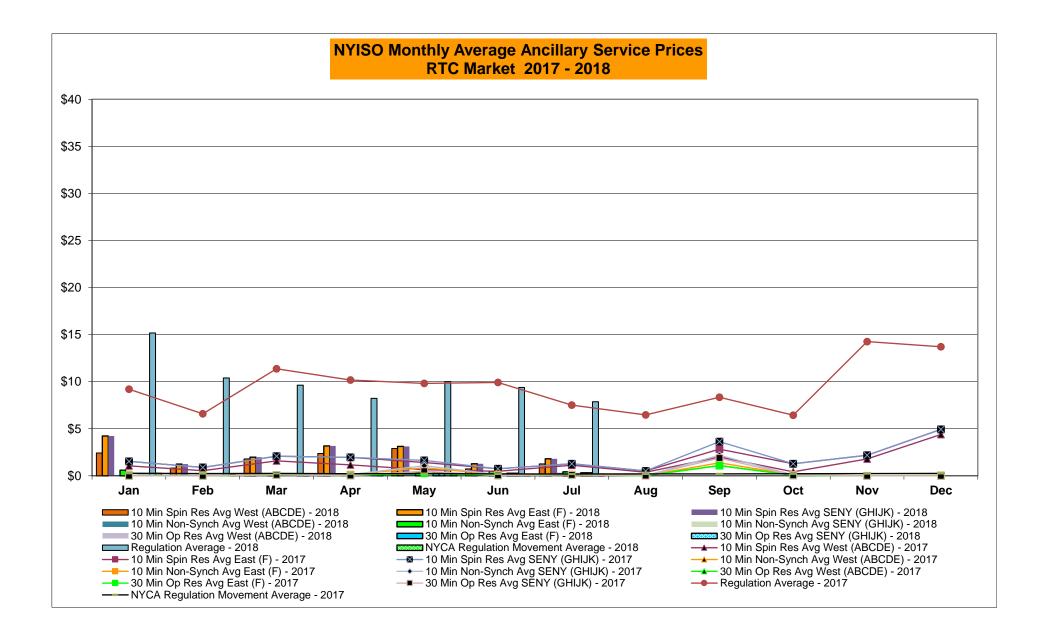

|        | Dec-18 |           |                  |           |           |        | Dec-18 |           |                  |            |                  |         | Dec-18 |           |                  |            |                  |









## NYISO Markets Ancillary Services Statistics - Unweighted Price (\$/MWH)

|