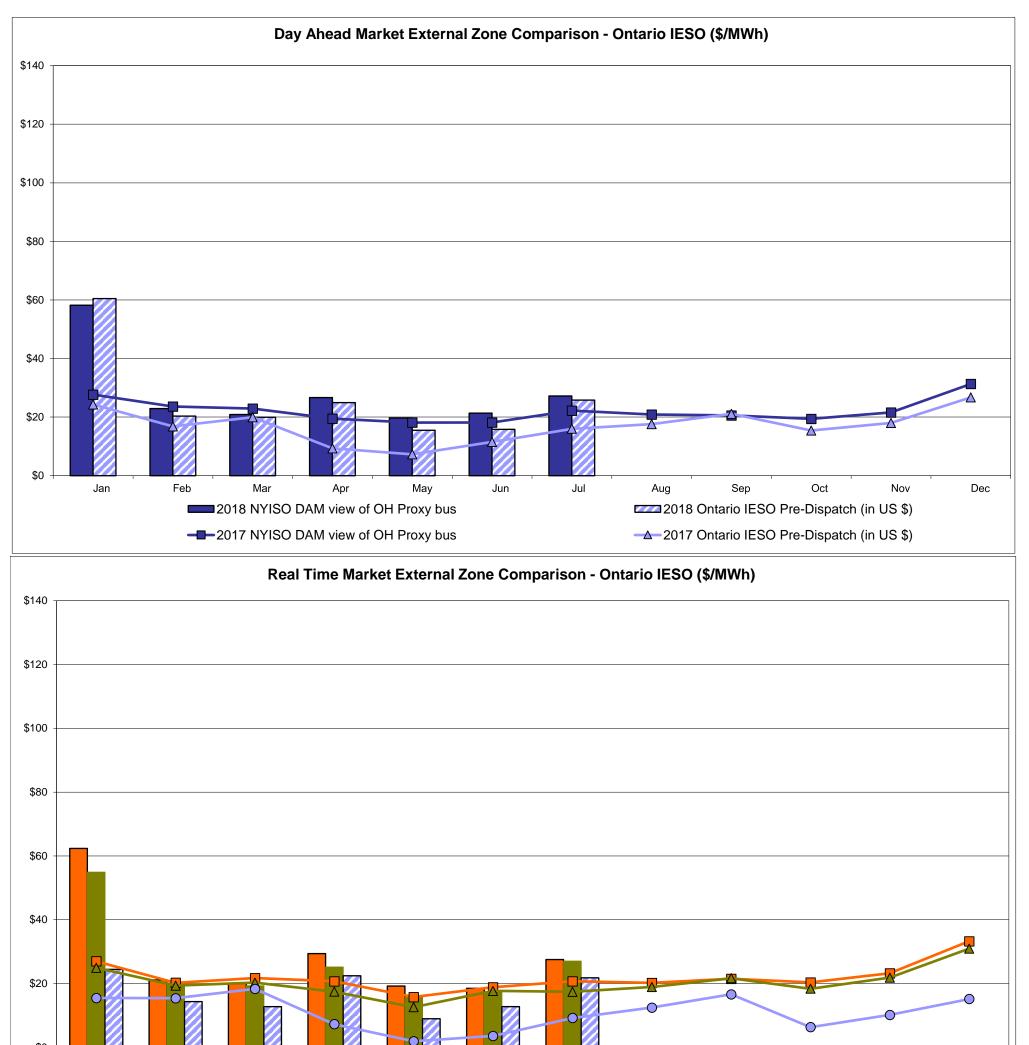

|
| Unweighted Price * | 27.48           | 22.72                      | 22.72                              | 30.56  | 33.00          | 35.54                   | 32.15                 | 33.63               | 26.85               | 34.00               | 21.16               |
| Standard Deviation | 16.56           | 36.65                      | 36.65                              | 15.59  | 18.64          | 24.20                   | 32.85                 | 21.42               | 44.65               | 16.43               | 33.83               |

\* Straight LBMP averages















## **External Comparison ISO-New England**





Market Mitigation and Analysis Prepared: 8/7/2018 4:09 PM



#### Market Mitigation and Analysis Prepared: 8/7/2018 4:09 PM

## **External Comparison Ontario IESO**



| \$0 + | Jan         | Feb          | Mar            | Apr     | May          | Jun       | Jul          | Aug       | Sep     | Oct          | Nov         | Dec   |
|-------|-------------|--------------|----------------|---------|--------------|-----------|--------------|-----------|---------|--------------|-------------|-------|
|       | <b>2</b> 01 | 8 NYISO RT v | riew of OH Pro | oxy bus | 2018         | NYISO RTC | view of OH P | Proxy bus | 2018    | Ontario IESC | HOEP (in US | S \$) |
|       | <b></b> 201 | 7 NYISO RT v | riew of OH Pro | oxy bus | <b></b> 2017 | NYISO RTC | view of OH P | roxy bus  | -0-2017 | Ontario IESC | HOEP (in US | S \$) |

Notes: Exchange factor used for July 2018 was 0.761440645701668 to US HOEP: Hourly Ontario Energy Price Pre-Dispatch: Projected E