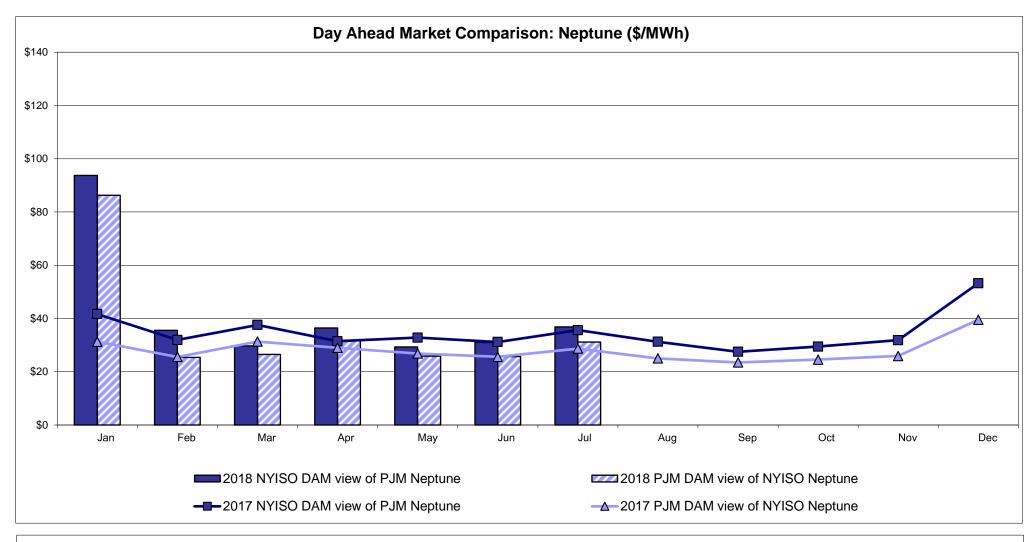

## Market Performance Highlights July 2018

- LBMP for July is \$39.58/MWh; higher than \$32.53/MWh in June 2018 and \$35.84/MWh in July 2017.
  - Day Ahead and Real Time Load Weighted LBMPs are higher compared to June.
- July 2018 average year-to-date monthly cost of \$46.64/MWh is a 28% increase from \$36.35/MWh in July 2017.
- Average daily sendout is 529 GWh/day in July; higher than 445 GWh/day in June 2018 and 498 GWh/day in July 2017.
- Natural gas were higher and distillate prices were lower compared to the previous month.
  - Natural Gas (Transco Z6 NY) was \$2.87/MMBtu, up from \$2.45/MMBtu in June.
  - Natural gas prices are up 17.4% year-over-year.
  - Jet Kerosene Gulf Coast was \$15.05/MMBtu, down from \$15.47/MMBtu in June.
  - Ultra Low Sulfur No.2 Diesel NY Harbor was \$14.81/MMBtu, down from \$15.32/MMBtu in June.
  - Distillate prices are up 40.0% year-over-year.
- Uplift per MWh is lower compared to the previous month.
  - Uplift (not including NYISO cost of operations) is (\$0.13)/MWh; lower than \$0.30/MWh in June.
    - Local Reliability Share is \$0.44/MWh, higher than \$0.18/MWh in June.
    - Statewide Share is (\$0.57)/MWh, lower than \$0.12/MWh in June.
  - TSA \$ per NYC MWh is \$0.21/MWh.
  - Total uplift costs (Schedule 1 components including NYISO Cost of Operations) are lower than June.