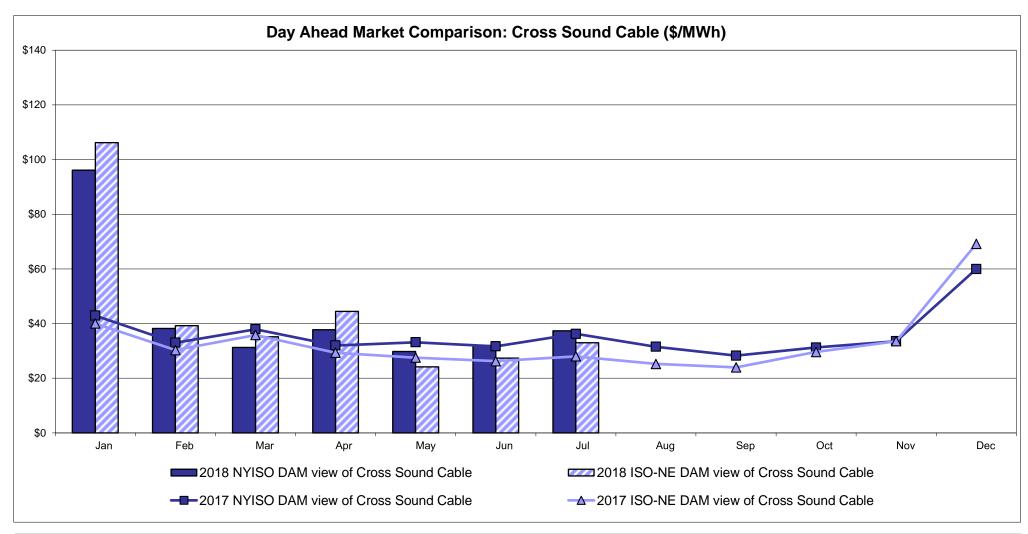

| Jun       | Jul          | Aug       | Sep     | Oct          | Nov         | Dec   |
|-------|-------------|--------------|----------------|---------|--------------|-----------|--------------|-----------|---------|--------------|-------------|-------|
|       | <b>2</b> 01 | 8 NYISO RT v | riew of OH Pro | oxy bus | 2018         | NYISO RTC | view of OH P | Proxy bus | 2018    | Ontario IESC | HOEP (in US | S \$) |
|       | <b></b> 201 | 7 NYISO RT v | riew of OH Pro | oxy bus | <b></b> 2017 | NYISO RTC | view of OH P | roxy bus  | -0-2017 | Ontario IESC | HOEP (in US | S \$) |

Notes: Exchange factor used for July 2018 was 0.761440645701668 to US HOEP: Hourly Ontario Energy Price Pre-Dispatch: Projected Energy Price

> Market Mitigation and Analysis Prepared: 8/7/2018 4:09 PM



## External Controllable Line: Cross Sound Cable (New England)



Note:

ISO-NE Forecast is an advisory posting @ 18:00 day before.

The DAM and R/T prices at the Shorham 13899 interface are used for ISO-NE.

The DAM and R/T prices at the CSC interface are used for NYISO.



## External Controllable Line: Northport - Norwalk (New England)



Note:

ISO-NE Forecast is an advisory posting @ 18:00 day before.

The DAM and R/T prices at the Northport 138 interface are used for ISO-NE.

The DAM and R/T prices at the 1385 interface are used for NYISO.







## External Comparison Hydro-Quebec





Note:

Hydro-Quebec Prices are unavailable.







## **External Controllable Line: Hudson (PJM)**





#### **NYISO Real Time Price Correction Statistics**

| 2018<br>Hour Corrections