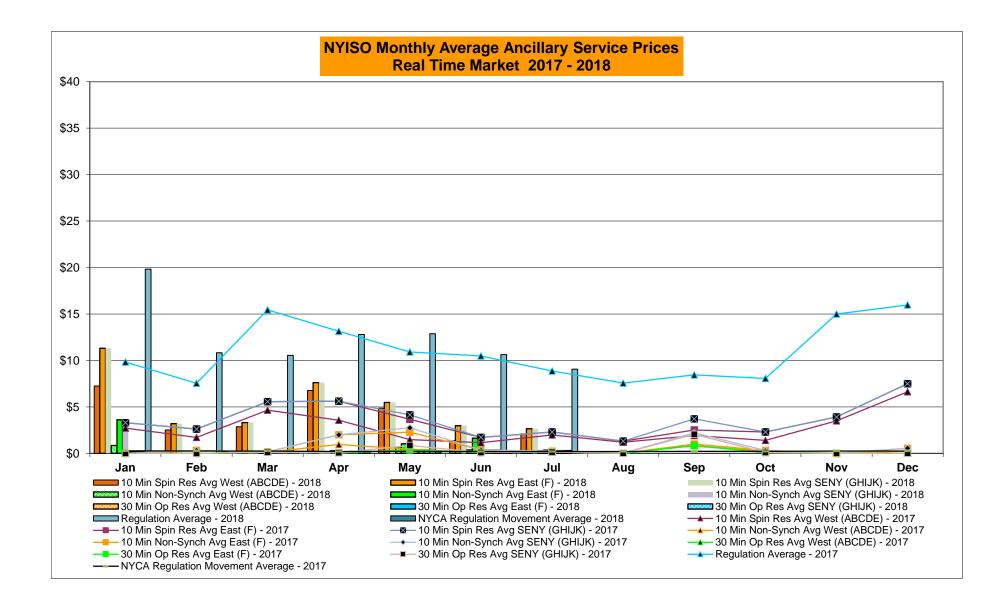

|        | Dec-18 |           |                  |           |           |        | Dec-18 |           |                  |            |                  |         | Dec-18 |           |                  |            |                  |









## NYISO Markets Ancillary Services Statistics - Unweighted Price (\$/MWH)

|