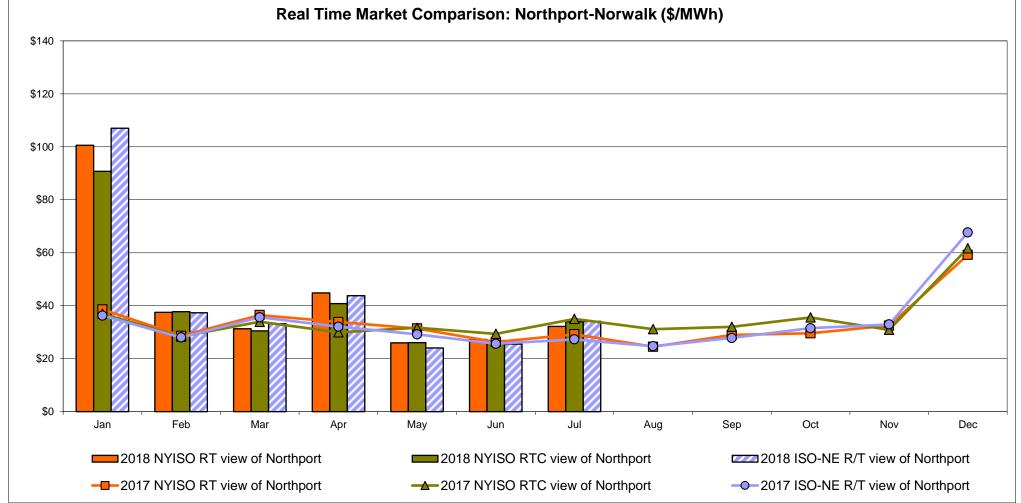

## Market Performance Highlights July 2018

- LBMP for July is \$39.58/MWh; higher than \$32.53/MWh in June 2018 and \$35.84/MWh in July 2017.
  - Day Ahead and Real Time Load Weighted LBMPs are higher compared to June.
- July 2018 average year-to-date monthly cost of \$46.64/MWh is a 28% increase from \$36.35/MWh in July 2017.
- Average daily sendout is 529 GWh/day in July; higher than 445 GWh/day in June 2018 and 498 GWh/day in July 2017.
- Natural gas were higher and distillate prices were lower compared to the previous month.
  - Natural Gas (Transco Z6 NY) was \$2.87/MMBtu, up from \$2.45/MMBtu in June.
  - Natural gas prices are up 17.4% year-over-year.
  - Jet Kerosene Gulf Coast was \$15.05/MMBtu, down from \$15.47/MMBtu in June.
  - Ultra Low Sulfur No.2 Diesel NY Harbor was \$14.81/MMBtu, down from \$15.32/MMBtu in June.
  - Distillate prices are up 40.0% year-over-year.
- Uplift per MWh is lower compared to the previous month.
  - Uplift (not including NYISO cost of operations) is (\$0.13)/MWh; lower than \$0.30/MWh in June.
    - Local Reliability Share is \$0.44/MWh, higher than \$0.18/MWh in June.
    - Statewide Share is (\$0.57)/MWh, lower than \$0.12/MWh in June.
  - TSA \$ per NYC MWh is \$0.21/MWh.
  - Total uplift costs (Schedule 1 components including NYISO Cost of Operations) are lower than June.