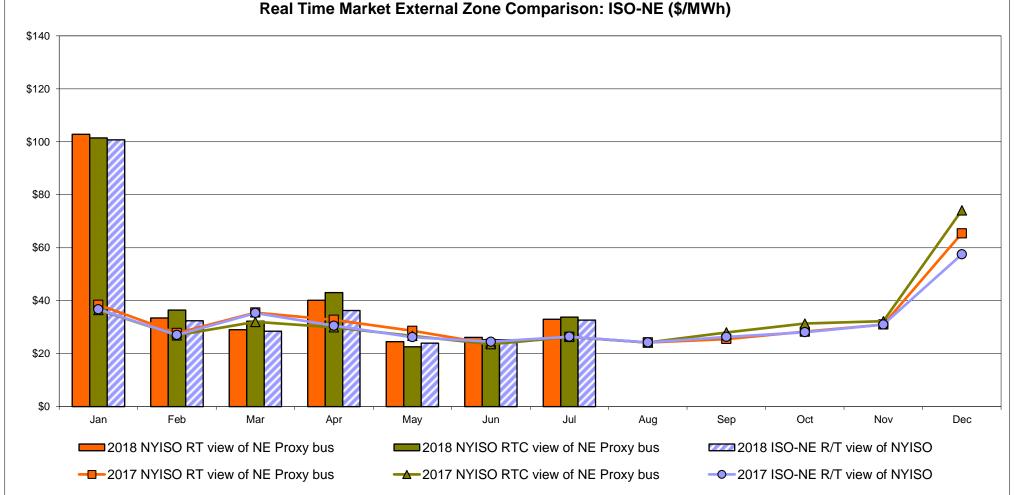

|        |                |                         |                       |                     |                     |                     |                     |
| Unweighted Price * | 27.48           | 22.72                      | 22.72                              | 30.56  | 33.00          | 35.54                   | 32.15                 | 33.63               | 26.85               | 34.00               | 21.16               |
| Standard Deviation | 16.56           | 36.65                      | 36.65                              | 15.59  | 18.64          | 24.20                   | 32.85                 | 21.42               | 44.65               | 16.43               | 33.83               |

\* Straight LBMP averages















## **External Comparison ISO-New England**





Market Mitigation and Analysis Prepared: 8/7/2018 4:09 PM



#### Market Mitigation and Analysis Prepared: 8/7/2018 4:09 PM

## **External Comparison Ontario IESO**



| \$0 + | Jan         | Feb          | Mar            | Apr     | May          | Jun       | Jul          | Aug       | Sep     | Oct          | Nov         | Dec   |
|-------|-------------|--------------|----------------|---------|--------------|-----------|--------------|-----------|---------|--------------|-------------|-------|
|       | <b>2</b> 01 | 8 NYISO RT v | riew of OH Pro | oxy bus | 2018         | NYISO RTC | view of OH P | Proxy bus | 2018    | Ontario IESC | HOEP (in US | S \$) |
|       | <b></b> 201 | 7 NYISO RT v | riew of OH Pro | oxy bus | <b></b> 2017 | NYISO RTC | view of OH P | roxy bus  | -0-2017 |