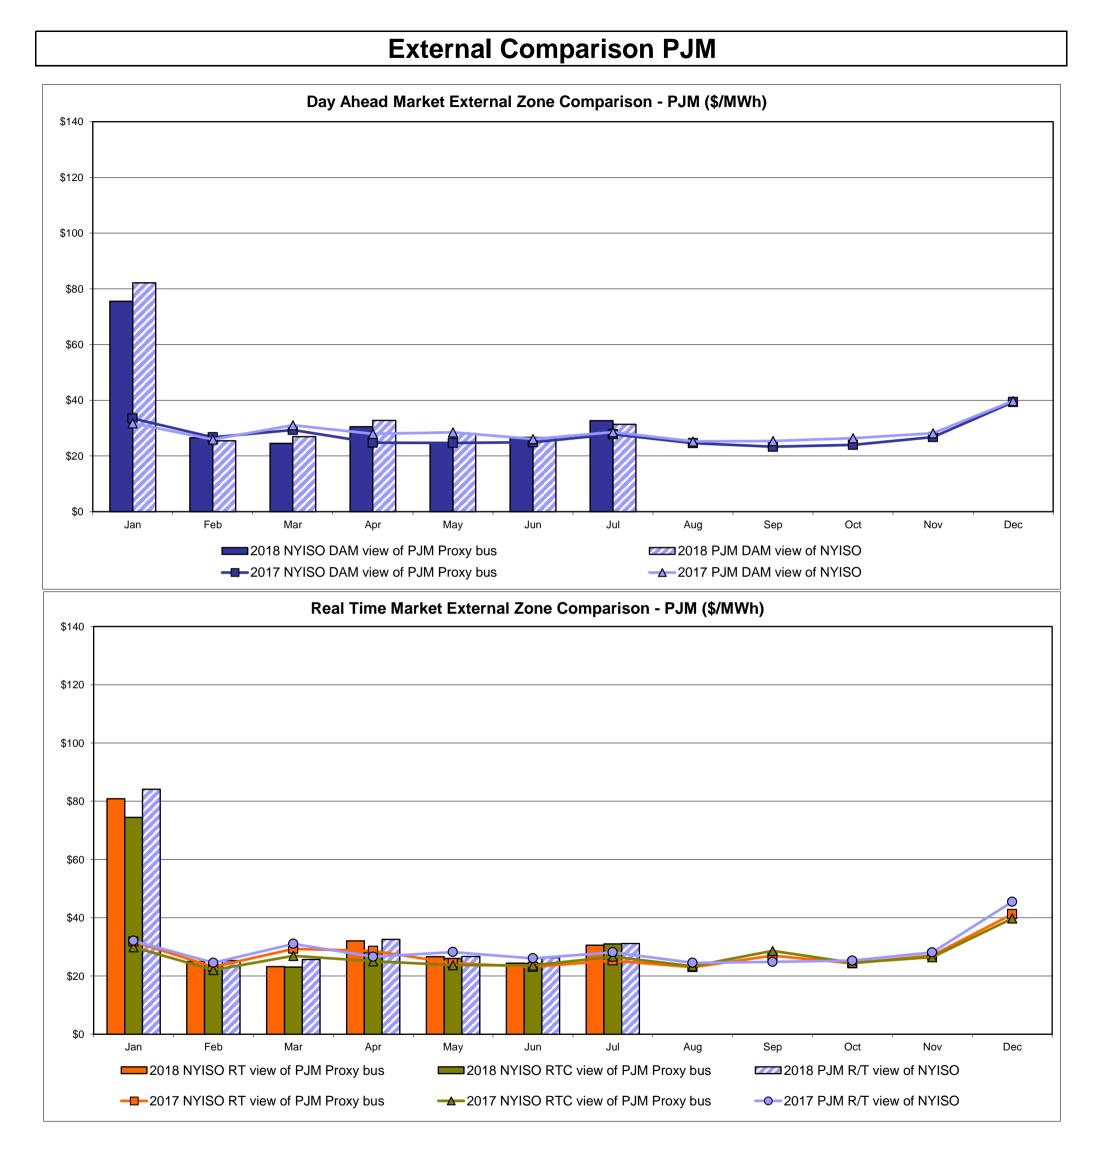

|                     |                     |                     |                     |
| Unweighted Price * | 27.48           | 22.72                      | 22.72                              | 30.56  | 33.00          | 35.54                   | 32.15                 | 33.63               | 26.85               | 34.00               | 21.16               |
| Standard Deviation | 16.56           | 36.65                      | 36.65                              | 15.59  | 18.64          | 24.20                   | 32.85                 | 21.42               | 44.65               | 16.43               | 33.83               |

\* Straight LBMP averages















## **External Comparison ISO-New England**





Market Mitigation and Analysis Prepared: 8/7/2018 4:09 PM



#### Market Mitigation and Analysis Prepared: 8/7/2018 4:09 PM

## **External Comparison Ontario IESO**



| \$0 + | Jan         | Feb          | Mar            | Apr     | May          | Jun       | Jul          | Aug       | Sep     | Oct          | Nov         | Dec   |
|-------|-------------|--------------|----------------|---------|--------------|-----------|--------------|-----------|---------|--------------|-------------|-------|
|       | <b>2</b> 01 | 8 NYISO RT v | riew of OH Pro | oxy bus | 2018         | NYISO RTC | view of OH P | Proxy bus | 2018    | Ontario IESC | HOEP (in US | S \$) |
|       | <b></b> 201 | 7 NYISO RT v | riew of OH Pro | oxy bus | <b></b> 2017 | NYISO RTC | view of OH P | roxy bus  | -0-2017 | Ontario IESC | HOEP (in US | S \$) |

Notes: Exchange factor