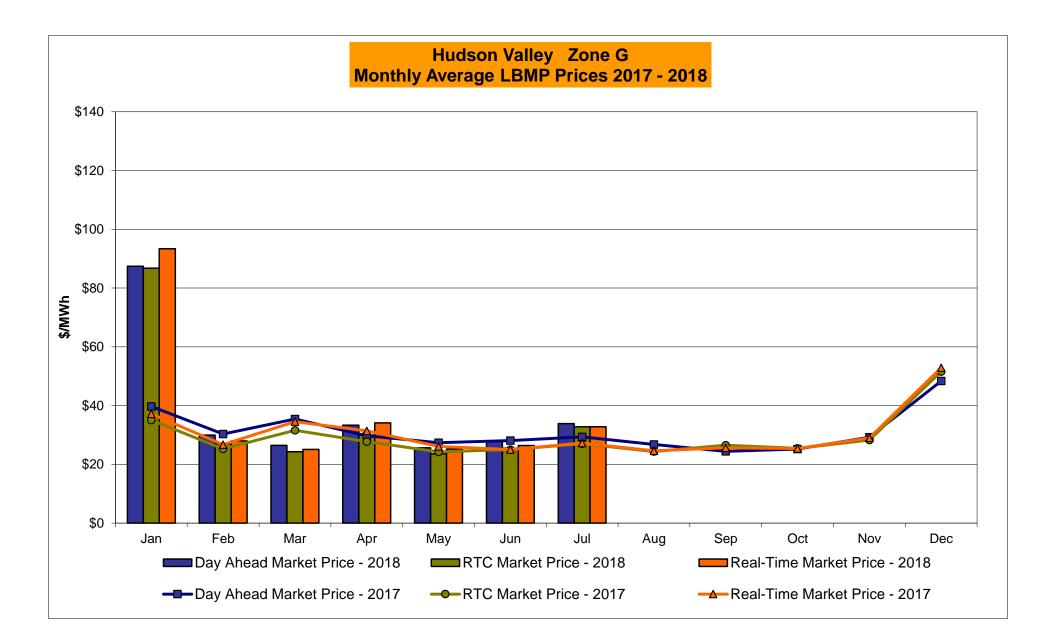

## Market Performance Highlights July 2018

- LBMP for July is \$39.58/MWh; higher than \$32.53/MWh in June 2018 and \$35.84/MWh in July 2017.
  - Day Ahead and Real Time Load Weighted LBMPs are higher compared to June.
- July 2018 average year-to-date monthly cost of \$46.64/MWh is a 28% increase from \$36.35/MWh in July 2017.
- Average daily sendout is 529 GWh/day in July; higher than 445 GWh/day in June 2018 and 498 GWh/day in July 2017.
- Natural gas were higher and distillate prices were lower compared to the previous month.
  - Natural Gas (Transco Z6 NY) was \$2.87/MMBtu, up from \$2.45/MMBtu in June.
  - Natural gas prices are up 17.4% year-over-year.
  - Jet Kerosene Gulf Coast was \$15.05/MMBtu, down from \$15.47/MMBtu in June.
  - Ultra Low Sulfur No.2 Diesel NY Harbor was \$14.81/MMBtu, down from \$15.32/MMBtu in June.
  - Distillate prices are up 40.0% year-over-year.
- Uplift per MWh is lower compared to the previous month.
  - Uplift (not including NYISO cost of operations) is (\$0.13)/MWh; lower than \$0.30/MWh in June.
    - Local Reliability Share is \$0.44/MWh, higher than \$0.18/MWh in June.
    - Statewide Share is (\$0.57)/MWh, lower than \$0.12/MWh in June.
  - TSA \$ per NYC MWh is \$0.21/MWh.
  - Total uplift costs (Schedule 1 components including NYISO Cost of Operations) are lower than June.

\* Excludes ICAP payments.

| 2018                                                                                                                                                                                              | January                                                                           | <u>February</u>                                                                   | March                                                                             | <u>April</u>                                                                    | <u>May</u>                                                                      | <u>June</u>                                                                       | <u>July</u>                                                                       | <u>August</u>                                                                     | <u>September</u>                                                                  | October                                                                           | November                                                                          | December                                                                          |
|---------------------------------------------------------------------------------------------------------------------------------------------------------------------------------------------------|-----------------------------------------------------------------------------------|-----------------------------------------------------------------------------------|-----------------------------------------------------------------------------------|---------------------------------------------------------------------------------|---------------------------------------------------------------------------------|-----------------------------------------------------------------------------------|-----------------------------------------------------------------------------------|-----------------------------------------------------------------------------------|-----------------------------------------------------------------------------------|-----------------------------------------------------------------------------------|-----------------------------------------------------------------------------------|-----------------------------------------------------------------------------------|
| LBMP                                                                                                                                                                                              | 99.55                                                                             | 33.83                                                                             | 29.91                                                                             | 35.00                                                                           | 28.78                                                                           | 32.53                                                                             | 39.58                                                                             | <u></u>                                                                           | <u></u>                                                                           | <u></u>                                                                           | <u> </u>                                                                          |                                                                                   |
| NTAC                                                                                                                                                                                              | 0.71                                                                              | 0.58                                                                              | 0.88                                                                              | 1.09                                                                            | 0.88                                                                            | 1.00                                                                              | 0.93                                                                              |                                                                                   |                                                                                   |                                                                                   |                                                                                   |                                                                                   |
| Reserve                                                                                                                                                                                           | 0.92                                                                              | 0.65                                                                              | 0.64                                                                              | 0.81                                                                            | 0.68                                                                            | 0.57                                                                              | 0.49                                                                              |                                                                                   |                                                                                   |                                                                                   |                                                                                   |                                                                                   |
| Regulation                                                                                                                                                                                        | 0.15                                                                              | 0.15                                                                              | 0.16                                                                              | 0.12                                                                            | 0.14                                                                            | 0.16                                                                              | 0.09                                                                              |                                                                                   |                                                                                   |                                                                                   |                                                                                   |                                                                                   |
| NYISO Cost of Operations                                                                                                                                                                          | 0.65                                                                              | 0.65                                                                              | 0.66                                                                              | 0.65                                                                            | 0.66                                                                            | 0.67                                                                              | 0.67                                                                              |                                                                                   |                                                                                   |                                                                                   |                                                                                   |                                                                                   |
| FERC Fee Recovery                                                                                                                                                                                 | 0.08                                                                              | 0.10                                                                              | 0.09                                                                              | 0.10                                                                            | 0.09                                                                            | 0.09                                                                              | 0.06                                                                              |                                                                                   |                                                                                   |                                                                                   |                                                                                   |                                                                                   |
| Uplift                                                                                                                                                                                            | (0.92)                                                                            | (0.50)                                                                            | (0.31)                                                                            | (0.45)                                                                          | 0.05                                                                            | 0.30                                                                              | (0.13)                                                                            |                                                                                   |                                                                                   |                                                                                   |                                                                                   |                                                                                   |
| Uplift: Local Reliability Share                                                                                                                                                                   | 0.59                                                                              | 0.14                                                                              | 0.19                                                                              | 0.12                                                                            | 0.22                                                                            | 0.18                                                                              | 0.44                                                                              |                                                                                   |                                                                                   |                                                                                   |                                                                                   |                                                                                   |
| Uplift: Statewide Share                                                                                                                                                                           | (1.52)                                                                            | (0.64)                                                                            | (0.51)                                                                            | (0.57)                                                                          | (0.17)                                                                          | 0.12                                                                              | (0.57)                                                                            |                                                                                   |                                                                                   |                                                                                   |                                                                                   |                                                                                   |
| Voltage Support and Black Start                                                                                                                                                                   | 0.40                                                                              | 0.41                                                                              | 0.42                                                                              | 0.41                                                                            | 0.42                                                                            | 0.42                                                                              | 0.42                                                                              |                                                                                   |                                                                                   |                                                                                   |                                                                                   |                                                                                   |
| Avg Monthly Cost                                                                                                                                                                                  | 101.54                                                                            | 35.87                                                                             | 32.45                                                                             | 37.74                                                                           | 31.70                                                                           | 35.73                                                                             | 42.12                                                                             |                                                                                   |                                                                                   |                                                                                   |                                                                                   |                                                                                   |
|                                                                                                                                                                                                   |                                                                                   |                                                                                   |                                                                                   |                                                                                 |                                                                                 |                                                                                   |                                                                                   |                                                                                   |                                                                                   |                                                                                   |                                                                                   |                                                                                   |
| Avg YTD Cost                                                                                                                                                                                      | 101.54                                                                            | 72.85                                                                             | 60.06                                                                             | 54.82                                                                           | 50.20                                                                           | 47.70                                                                             | 46.64                                                                             |                                                                                   |                                                                                   |                                                                                   |                                                                                   |                                                                                   |
|                                                                                                                                                                                                   |                                                                                   |                                                                                   |                                                                                   |                                                                                 |                                                                                 |                                                                                   |                                                                                   |                                                                                   |                                                                                   |                                                                                   |                                                                                   |                                                                                   |
| TSA \$ per NYC MWh                                                                                                                                                                                | 0.00                                                                              | 0.00                                                                              | 0.04                                                                              | 0.00                                                                            | 0.08                                                                            | 0.39                                                                              | 0.21                                                                              |                                                                                   |                                                                                   |                                                                                   |                                                                                   |                                                                                   |
|                                                                                                                                                                                                   |                                                                                   |                                                                                   |                                                                                   |                                                                                 |                                                                                 |                                                                                   |                                                                                   |                                                                                   |                                                                                   |                                                                                   |                                                                                   |                                                                                   |
|                                                                                                                                                                                                   |                                                                                   |                                                                                   |                                                                                   |                                                                                 |                                                                                 |                                                                                   |                                                                                   |                                                                                   |                                                                                   |                                                                                   |                                                                                   |                                                                                   |
| 2017                                                                                                                                                                                              | <u>January</u>                                                                    | <u>February</u>                                                                   | <u>March</u>                                                                      | <u>April</u>                                                                    | <u>May</u>                                                                      | <u>June</u>                                                                       | <u>July</u>                                                                       | <u>August</u>                                                                     | <u>September</u>                                                                  | <u>October</u>                                                                    | <u>November</u>                                                                   | <u>December</u>                                                                   |
| LBMP                                                                                                                                                                                              | 40.07                                                                             | 30.95                                                                             | 34.97                                                                             | 31.06                                                                           | 31.74                                                                           | 31.76                                                                             | 35.84                                                                             | 30.57                                                                             | 29.57                                                                             | 28.35                                                                             | 30.60                                                                             | 52.63                                                                             |
| LBMP<br>NTAC                                                                                                                                                                                      | 40.07<br>0.66                                                                     | 30.95<br>1.11                                                                     | 34.97<br>0.86                                                                     | 31.06<br>1.05                                                                   | 31.74<br>0.79                                                                   | 31.76<br>0.62                                                                     | 35.84<br>0.87                                                                     | 30.57<br>0.59                                                                     | 29.57<br>0.62                                                                     | 28.35<br>0.50                                                                     | 30.60<br>0.75                                                                     | 52.63<br>0.81                                                                     |
| LBMP<br>NTAC<br>Reserve                                                                                                                                                                           | 40.07<br>0.66<br>0.70                                                             | 30.95<br>1.11<br>0.67                                                             | 34.97<br>0.86<br>0.74                                                             | 31.06<br>1.05<br>0.70                                                           | 31.74<br>0.79<br>0.61                                                           | 31.76<br>0.62<br>0.55                                                             | 35.84<br>0.87<br>0.48                                                             | 30.57<br>0.59<br>0.44                                                             | 29.57<br>0.62<br>0.47                                                             | 28.35<br>0.50<br>0.59                                                             | 30.60<br>0.75<br>0.55                                                             | 52.63<br>0.81<br>0.71                                                             |
| LBMP<br>NTAC<br>Reserve<br>Regulation                                                                                                                                                             | 40.07<br>0.66<br>0.70<br>0.14                                                     | 30.95<br>1.11<br>0.67<br>0.12                                                     | 34.97<br>0.86<br>0.74<br>0.13                                                     | 31.06<br>1.05<br>0.70<br>0.17                                                   | 31.74<br>0.79<br>0.61<br>0.16                                                   | 31.76<br>0.62<br>0.55<br>0.13                                                     | 35.84<br>0.87<br>0.48<br>0.10                                                     | 30.57<br>0.59<br>0.44<br>0.10                                                     | 29.57<br>0.62<br>0.47<br>0.11                                                     | 28.35<br>0.50<br>0.59<br>0.13                                                     | 30.60<br>0.75<br>0.55<br>0.20                                                     | 52.63<br>0.81<br>0.71<br>0.15                                                     |
| LBMP<br>NTAC<br>Reserve<br>Regulation<br>NYISO Cost of Operations                                                                                                                                 | 40.07<br>0.66<br>0.70<br>0.14<br>0.65                                             | 30.95<br>1.11<br>0.67<br>0.12<br>0.65                                             | 34.97<br>0.86<br>0.74<br>0.13<br>0.65                                             | 31.06<br>1.05<br>0.70<br>0.17<br>0.65                                           | 31.74<br>0.79<br>0.61<br>0.16<br>0.62                                           | 31.76<br>0.62<br>0.55<br>0.13<br>0.63                                             | 35.84<br>0.87<br>0.48<br>0.10<br>0.63                                             | 30.57<br>0.59<br>0.44<br>0.10<br>0.63                                             | 29.57<br>0.62<br>0.47<br>0.11<br>0.63                                             | 28.35<br>0.50<br>0.59<br>0.13<br>0.62                                             | 30.60<br>0.75<br>0.55<br>0.20<br>0.61                                             | 52.63<br>0.81<br>0.71<br>0.15<br>0.60                                             |
| LBMP<br>NTAC<br>Reserve<br>Regulation<br>NYISO Cost of Operations<br>FERC Fee Recovery                                                                                                            | 40.07<br>0.66<br>0.70<br>0.14<br>0.65<br>0.09                                     | 30.95<br>1.11<br>0.67<br>0.12<br>0.65<br>0.10                                     | 34.97<br>0.86<br>0.74<br>0.13<br>0.65<br>0.10                                     | 31.06<br>1.05<br>0.70<br>0.17<br>0.65<br>0.12                                   | 31.74<br>0.79<br>0.61<br>0.16<br>0.62<br>0.10                                   | 31.76<br>0.62<br>0.55<br>0.13<br>0.63<br>0.09                                     | 35.84<br>0.87<br>0.48<br>0.10<br>0.63<br>0.07                                     | 30.57<br>0.59<br>0.44<br>0.10<br>0.63<br>0.08                                     | 29.57<br>0.62<br>0.47<br>0.11<br>0.63<br>0.09                                     | 28.35<br>0.50<br>0.59<br>0.13<br>0.62<br>0.10                                     | 30.60<br>0.75<br>0.55<br>0.20<br>0.61<br>0.10                                     | 52.63<br>0.81<br>0.71<br>0.15<br>0.60<br>0.08                                     |
| LBMP<br>NTAC<br>Reserve<br>Regulation<br>NYISO Cost of Operations<br>FERC Fee Recovery<br>Uplift                                                                                                  | 40.07<br>0.66<br>0.70<br>0.14<br>0.65<br>0.09<br>(0.73)                           | 30.95<br>1.11<br>0.67<br>0.12<br>0.65<br>0.10<br>(0.54)                           | 34.97<br>0.86<br>0.74<br>0.13<br>0.65<br>0.10<br>(0.46)                           | 31.06<br>1.05<br>0.70<br>0.17<br>0.65<br>0.12<br>0.12                           | 31.74<br>0.79<br>0.61<br>0.16<br>0.62<br>0.10<br>0.10                           | 31.76<br>0.62<br>0.55<br>0.13<br>0.63<br>0.09<br>(0.37)                           | 35.84<br>0.87<br>0.48<br>0.10<br>0.63<br>0.07<br>(0.43)                           | 30.57<br>0.59<br>0.44<br>0.10<br>0.63<br>0.08<br>(0.19)                           | 29.57<br>0.62<br>0.47<br>0.11<br>0.63<br>0.09<br>(0.34)                           | 28.35<br>0.50<br>0.59<br>0.13<br>0.62<br>0.10<br>(0.36)                           | 30.60<br>0.75<br>0.55<br>0.20<br>0.61<br>0.10<br>(0.40)                           | 52.63<br>0.81<br>0.71<br>0.15<br>0.60<br>0.08<br>(0.68)                           |
| LBMP<br>NTAC<br>Reserve<br>Regulation<br>NYISO Cost of Operations<br>FERC Fee Recovery<br>Uplift<br>Uplift: Local Reliability Share                                                               | 40.07<br>0.66<br>0.70<br>0.14<br>0.65<br>0.09<br>(0.73)<br>0.10                   | 30.95<br>1.11<br>0.67<br>0.12<br>0.65<br>0.10<br>(0.54)<br>0.13                   | 34.97<br>0.86<br>0.74<br>0.13<br>0.65<br>0.10<br>(0.46)<br>0.21                   | 31.06<br>1.05<br>0.70<br>0.17<br>0.65<br>0.12<br>0.12<br>0.20                   | 31.74<br>0.79<br>0.61<br>0.16<br>0.62<br>0.10<br>0.10<br>0.24                   | 31.76<br>0.62<br>0.55<br>0.13<br>0.63<br>0.09<br>(0.37)<br>0.15                   | 35.84<br>0.87<br>0.48<br>0.10<br>0.63<br>0.07<br>(0.43)<br>0.11                   | 30.57<br>0.59<br>0.44<br>0.10<br>0.63<br>0.08<br>(0.19)<br>0.12                   | 29.57<br>0.62<br>0.47<br>0.11<br>0.63<br>0.09<br>(0.34)<br>0.16                   | 28.35<br>0.50<br>0.59<br>0.13<br>0.62<br>0.10<br>(0.36)<br>0.14                   | 30.60<br>0.75<br>0.55<br>0.20<br>0.61<br>0.10<br>(0.40)<br>0.20                   | 52.63<br>0.81<br>0.71<br>0.15<br>0.60<br>0.08<br>(0.68)<br>0.09                   |
| LBMP<br>NTAC<br>Reserve<br>Regulation<br>NYISO Cost of Operations<br>FERC Fee Recovery<br>Uplift<br>Uplift: Local Reliability Share<br>Uplift: Statewide Share                                    | 40.07<br>0.66<br>0.70<br>0.14<br>0.65<br>0.09<br>(0.73)<br>0.10<br>(0.83)         | 30.95<br>1.11<br>0.67<br>0.12<br>0.65<br>0.10<br>(0.54)<br>0.13<br>(0.67)         | 34.97<br>0.86<br>0.74<br>0.13<br>0.65<br>0.10<br>(0.46)<br>0.21<br>(0.67)         | 31.06<br>1.05<br>0.70<br>0.17<br>0.65<br>0.12<br>0.12<br>0.20<br>(0.08)         | 31.74<br>0.79<br>0.61<br>0.16<br>0.62<br>0.10<br>0.10<br>0.24<br>(0.13)         | 31.76<br>0.62<br>0.55<br>0.13<br>0.63<br>0.09<br>(0.37)<br>0.15<br>(0.52)         | 35.84<br>0.87<br>0.48<br>0.10<br>0.63<br>0.07<br>(0.43)<br>0.11<br>(0.54)         | 30.57<br>0.59<br>0.44<br>0.10<br>0.63<br>0.08<br>(0.19)<br>0.12<br>(0.31)         | 29.57<br>0.62<br>0.47<br>0.11<br>0.63<br>0.09<br>(0.34)<br>0.16<br>(0.50)         | 28.35<br>0.50<br>0.59<br>0.13<br>0.62<br>0.10<br>(0.36)<br>0.14<br>(0.50)         | 30.60<br>0.75<br>0.55<br>0.20<br>0.61<br>0.10<br>(0.40)<br>0.20<br>(0.60)         | 52.63<br>0.81<br>0.71<br>0.15<br>0.60<br>0.08<br>(0.68)<br>0.09<br>(0.78)         |
| LBMP<br>NTAC<br>Reserve<br>Regulation<br>NYISO Cost of Operations<br>FERC Fee Recovery<br>Uplift<br>Uplift: Local Reliability Share<br>Uplift: Statewide Share<br>Voltage Support and Black Start | 40.07<br>0.66<br>0.70<br>0.14<br>0.65<br>0.09<br>(0.73)<br>0.10<br>(0.83)<br>0.37 | 30.95<br>1.11<br>0.67<br>0.12<br>0.65<br>0.10<br>(0.54)<br>0.13<br>(0.67)<br>0.37 | 34.97<br>0.86<br>0.74<br>0.13<br>0.65<br>0.10<br>(0.46)<br>0.21<br>(0.67)<br>0.38 | 31.06<br>1.05<br>0.70<br>0.17<br>0.65<br>0.12<br>0.12<br>0.20<br>(0.08)<br>0.38 | 31.74<br>0.79<br>0.61<br>0.16<br>0.62<br>0.10<br>0.10<br>0.24<br>(0.13)<br>0.38 | 31.76<br>0.62<br>0.55<br>0.13<br>0.63<br>0.09<br>(0.37)<br>0.15<br>(0.52)<br>0.38 | 35.84<br>0.87<br>0.48<br>0.10<br>0.63<br>0.07<br>(0.43)<br>0.11<br>(0.54)<br>0.38 | 30.57<br>0.59<br>0.44<br>0.10<br>0.63<br>0.08<br>(0.19)<br>0.12<br>(0.31)<br>0.38 | 29.57<br>0.62<br>0.47<br>0.11<br>0.63<br>0.09<br>(0.34)<br>0.16<br>(0.50)<br>0.38 | 28.35<br>0.50<br>0.59<br>0.13<br>0.62<br>0.10<br>(0.36)<br>0.14<br>(0.50)<br>0.38 | 30.60<br>0.75<br>0.55<br>0.20<br>0.61<br>0.10<br>(0.40)<br>0.20<br>(0.60)<br>0.37 | 52.63<br>0.81<br>0.71<br>0.15<br>0.60<br>0.08<br>(0.68)<br>0.09<br>(0.78)<br>0.37 |
| LBMP<br>NTAC<br>Reserve<br>Regulation<br>NYISO Cost of Operations<br>FERC Fee Recovery<br>Uplift<br>Uplift: Local Reliability Share<br>Uplift: Statewide Share                                    | 40.07<br>0.66<br>0.70<br>0.14<br>0.65<br>0.09<br>(0.73)<br>0.10<br>(0.83)         | 30.95<br>1.11<br>0.67<br>0.12<br>0.65<br>0.10<br>(0.54)<br>0.13<br>(0.67)         | 34.97<br>0.86<br>0.74<br>0.13<br>0.65<br>0.10<br>(0.46)<br>0.21<br>(0.67)         | 31.06<br>1.05<br>0.70<br>0.17<br>0.65<br>0.12<br>0.12<br>0.20<br>(0.08)         | 31.74<br>0.79<br>0.61<br>0.16<br>0.62<br>0.10<br>0.10<br>0.24<br>(0.13)         | 31.76<br>0.62<br>0.55<br>0.13<br>0.63<br>0.09<br>(0.37)<br>0.15<br>(0.52)         | 35.84<br>0.87<br>0.48<br>0.10<br>0.63<br>0.07<br>(0.43)<br>0.11<br>(0.54)         | 30.57<br>0.59<br>0.44<br>0.10<br>0.63<br>0.08<br>(0.19)<br>0.12<br>(0.31)         | 29.57<br>0.62<br>0.47<br>0.11<br>0.63<br>0.09<br>(0.34)<br>0.16<br>(0.50)         | 28.35<br>0.50<br>0.59<br>0.13<br>0.62<br>0.10<br>(0.36)<br>0.14<br>(0.50)         | 30.60<br>0.75<br>0.55<br>0.20<br>0.61<br>0.10<br>(0.40)<br>0.20<br>(0.60)         | 52.63<br>0.81<br>0.71<br>0.15<br>0.60<br>0.08<br>(0.68)<br>0.09<br>(0.78)         |
| LBMP<br>NTAC<br>Reserve<br>Regulation<br>NYISO Cost of Operations<br>FERC Fee Recovery<br>Uplift<br>Uplift: Local Reliability Share<br>Uplift: Statewide Share<br>Voltage Support and Black Start | 40.07<br>0.66<br>0.70<br>0.14<br>0.65<br>0.09<br>(0.73)<br>0.10<br>(0.83)<br>0.37 | 30.95<br>1.11<br>0.67<br>0.12<br>0.65<br>0.10<br>(0.54)<br>0.13<br>(0.67)<br>0.37 | 34.97<br>0.86<br>0.74<br>0.13<br>0.65<br>0.10<br>(0.46)<br>0.21<br>(0.67)<br>0.38 | 31.06<br>1.05<br>0.70<br>0.17<br>0.65<br>0.12<br>0.12<br>0.20<br>(0.08)<br>0.38 | 31.74<br>0.79<br>0.61<br>0.16<br>0.62<br>0.10<br>0.10<br>0.24<br>(0.13)<br>0.38 | 31.76<br>0.62<br>0.55<br>0.13<br>0.63<br>0.09<br>(0.37)<br>0.15<br>(0.52)<br>0.38 | 35.84<br>0.87<br>0.48<br>0.10<br>0.63<br>0.07<br>(0.43)<br>0.11<br>(0.54)<br>0.38 | 30.57<br>0.59<br>0.44<br>0.10<br>0.63<br>0.08<br>(0.19)<br>0.12<br>(0.31)<br>0.38 | 29.57<br>0.62<br>0.47<br>0.11<br>0.63<br>0.09<br>(0.34)<br>0.16<br>(0.50)<br>0.38 | 28.35<br>0.50<br>0.59<br>0.13<br>0.62<br>0.10<br>(0.36)<br>0.14<br>(0.50)<br>0.38 | 30.60<br>0.75<br>0.55<br>0.20<br>0.61<br>0.10<br>(0.40)<br>0.20<br>(0.60)<br>0.37 | 52.63<br>0.81<br>0.71<br>0.15<br>0.60<br>0.08<br>(0.68)<br>0.09<br>(0.78)<br>0.37 |