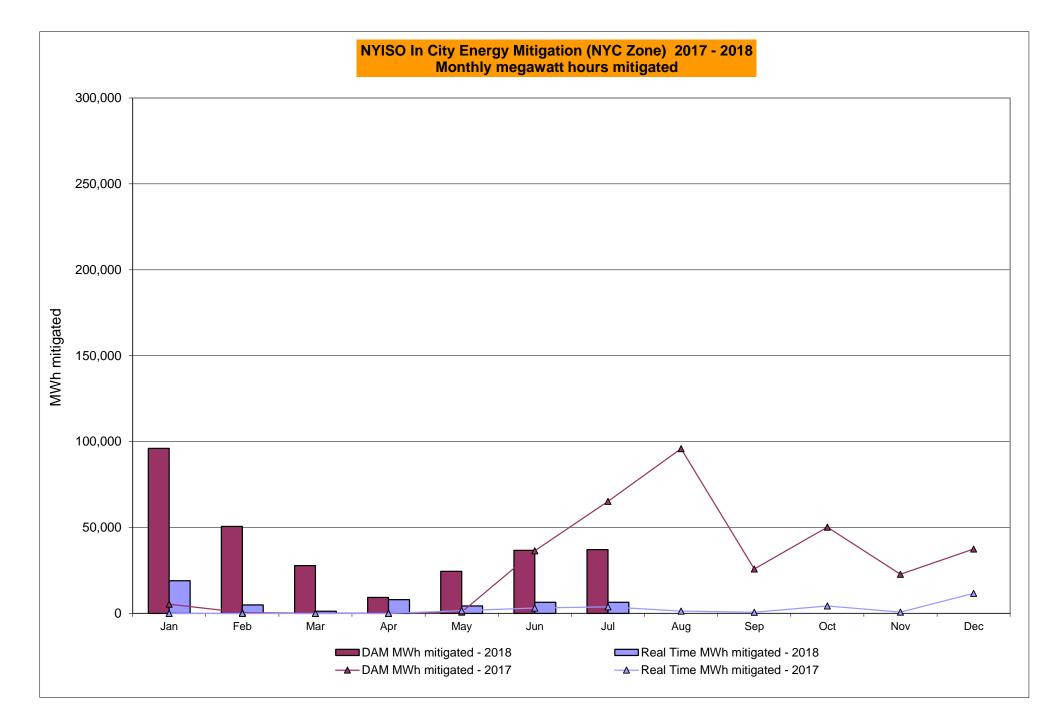

## Market Performance Highlights July 2018

- LBMP for July is \$39.58/MWh; higher than \$32.53/MWh in June 2018 and \$35.84/MWh in July 2017.
  - Day Ahead and Real Time Load Weighted LBMPs are higher compared to June.
- July 2018 average year-to-date monthly cost of \$46.64/MWh is a 28% increase from \$36.35/MWh in July 2017.
- Average daily sendout is 529 GWh/day in July; higher than 445 GWh/day in June 2018 and 498 GWh/day in July 2017.
- Natural gas were higher and distillate prices were lower compared to the previous month.
  - Natural Gas (Transco Z6 NY) was \$2.87/MMBtu, up from \$2.45/MMBtu in June.
  - Natural gas prices are up 17.4% year-over-year.
  - Jet Kerosene Gulf Coast was \$15.05/MMBtu, down from \$15.47/MMBtu in June.
  - Ultra Low Sulfur No.2 Diesel NY Harbor was \$14.81/MMBtu, down from \$15.32/MMBtu in June.
  - Distillate prices are up 40.0% year-over-year.
- Uplift per MWh is lower compared to the previous month.
  - Uplift (not including NYISO cost of operations) is (\$0.13)/MWh; lower than \$0.30/MWh in June.
    - Local Reliability Share is \$0.44/MWh, higher than \$0.18/MWh in June.
    - Statewide Share is (\$0.57)/MWh, lower than \$0.12/MWh in June.
  - TSA \$ per NYC MWh is \$0.21/MWh.
  - Total uplift costs (Schedule 1 components including NYISO Cost of Operations) are lower than June.