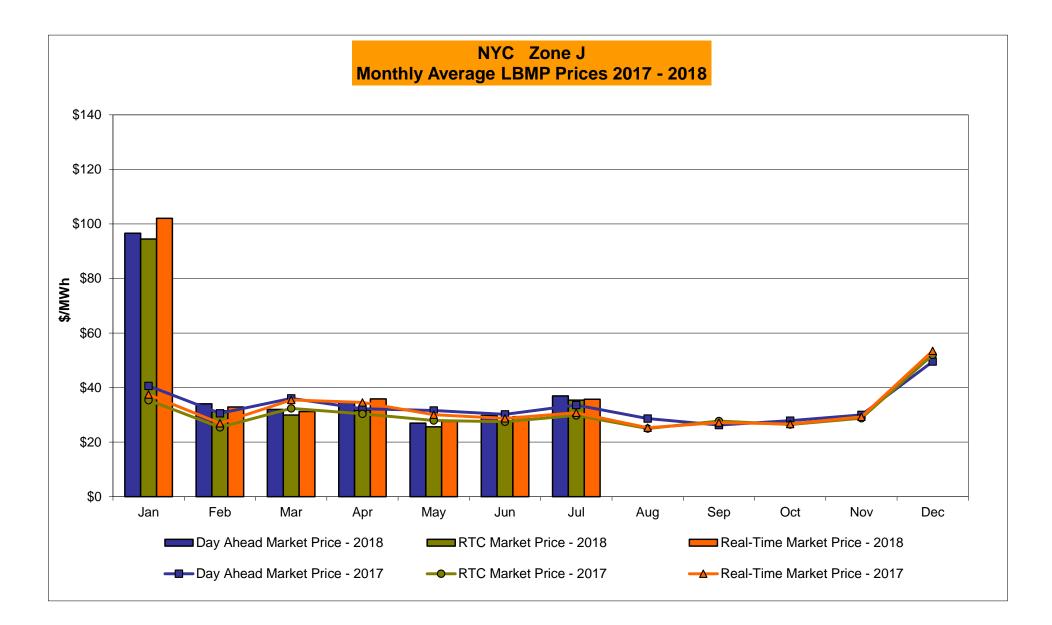

## Market Performance Highlights July 2018

- LBMP for July is \$39.58/MWh; higher than \$32.53/MWh in June 2018 and \$35.84/MWh in July 2017.
  - Day Ahead and Real Time Load Weighted LBMPs are higher compared to June.
- July 2018 average year-to-date monthly cost of \$46.64/MWh is a 28% increase from \$36.35/MWh in July 2017.
- Average daily sendout is 529 GWh/day in July; higher than 445 GWh/day in June 2018 and 498 GWh/day in July 2017.
- Natural gas were higher and distillate prices were lower compared to the previous month.
  - Natural Gas (Transco Z6 NY) was \$2.87/MMBtu, up from \$2.45/MMBtu in June.
  - Natural gas prices are up 17.4% year-over-year.
  - Jet Kerosene Gulf Coast was \$15.05/MMBtu, down from \$15.47/MMBtu in June.
  - Ultra Low Sulfur No.2 Diesel NY Harbor was \$14.81/MMBtu, down from \$15.32/MMBtu in June.
  - Distillate prices are up 40.0% year-over-year.
- Uplift per MWh is lower compared to the previous month.
  - Uplift (not including NYISO cost of operations) is (\$0.13)/MWh; lower than \$0.30/MWh in June.
    - Local Reliability Share is \$0.44/MWh, higher than \$0.18/MWh in June.
    - Statewide Share is (\$0.57)/MWh, lower than \$0.12/MWh in June.
  - TSA \$ per NYC MWh is \$0.21/MWh.
  - Total uplift costs (Schedule 1 components including NYISO Cost of Operations) are lower than June.

\* Excludes ICAP payments.

| 2018                                                                                                                                                                                              | January                                                                           | <u>February</u>                                                                   | March                                                                             | <u>April</u>                                                                    | <u>May</u>                                                                      | <u>June</u>                                                                       | <u>July</u>                                                                       | <u>August</u>                                                                     | <u>September</u>                                                                  | October                                                                           | November                                                                          | December                                                                          |
|---------------------------------------------------------------------------------------------------------------------------------------------------------------------------------------------------|-----------------------------------------------------------------------------------|-----------------------------------------------------------------------------------|-----------------------------------------------------------------------------------|---------------------------------------------------------------------------------|---------------------------------------------------------------------------------|-----------------------------------------------------------------------------------|-----------------------------------------------------------------------------------|-----------------------------------------------------------------------------------|-----------------------------------------------------------------------------------|-----------------------------------------------------------------------------------|-----------------------------------------------------------------------------------|-----------------------------------------------------------------------------------|
| LBMP                                                                                                                                                                                              | 99.55                                                                             | 33.83                                                                             | 29.91                                                                             | 35.00                                                                           | 28.78                                                                           | 32.53                                                                             | 39.58                                                                             | <u></u>                                                                           | <u></u>                                                                           | <u></u>                                                                           | <u> </u>                                                                          |                                                                                   |
| NTAC                                                                                                                                                                                              | 0.71                                                                              | 0.58                                                                              | 0.88                                                                              | 1.09                                                                            | 0.88                                                                            | 1.00                                                                              | 0.93                                                                              |                                                                                   |                                                                                   |                                                                                   |                                                                                   |                                                                                   |
| Reserve                                                                                                                                                                                           | 0.92                                                                              | 0.65                                                                              | 0.64                                                                              | 0.81                                                                            | 0.68                                                                            | 0.57                                                                              | 0.49                                                                              |                                                                                   |                                                                                   |                                                                                   |                                                                                   |                                                                                   |
| Regulation                                                                                                                                                                                        | 0.15                                                                              | 0.15                                                                              | 0.16                                                                              | 0.12                                                                            | 0.14                                                                            | 0.16                                                                              | 0.09                                                                              |                                                                                   |                                                                                   |                                                                                   |                                                                                   |                                                                                   |
| NYISO Cost of Operations                                                                                                                                                                          | 0.65                                                                              | 0.65                                                                              | 0.66                                                                              | 0.65                                                                            | 0.66                                                                            | 0.67                                                                              | 0.67                                                                              |                                                                                   |                                                                                   |                                                                                   |                                                                                   |                                                                                   |
| FERC Fee Recovery                                                                                                                                                                                 | 0.08                                                                              | 0.10                                                                              | 0.09                                                                              | 0.10                                                                            | 0.09                                                                            | 0.09                                                                              | 0.06                                                                              |                                                                                   |                                                                                   |                                                                                   |                                                                                   |                                                                                   |
| Uplift                                                                                                                                                                                            | (0.92)                                                                            | (0.50)                                                                            | (0.31)                                                                            | (0.45)                                                                          | 0.05                                                                            | 0.30                                                                              | (0.13)                                                                            |                                                                                   |                                                                                   |                                                                                   |                                                                                   |                                                                                   |
| Uplift: Local Reliability Share                                                                                                                                                                   | 0.59                                                                              | 0.14                                                                              | 0.19                                                                              | 0.12                                                                            | 0.22                                                                            | 0.18                                                                              | 0.44                                                                              |                                                                                   |                                                                                   |                                                                                   |                                                                                   |                                                                                   |
| Uplift: Statewide Share                                                                                                                                                                           | (1.52)                                                                            | (0.64)                                                                            | (0.51)                                                                            | (0.57)                                                                          | (0.17)                                                                          | 0.12                                                                              | (0.57)                                                                            |                                                                                   |                                                                                   |                                                                                   |                                                                                   |                                                                                   |
| Voltage Support and Black Start                                                                                                                                                                   | 0.40                                                                              | 0.41                                                                              | 0.42                                                                              | 0.41                                                                            | 0.42                                                                            | 0.42                                                                              | 0.42                                                                              |                                                                                   |                                                                                   |                                                                                   |                                                                                   |                                                                                   |
| Avg Monthly Cost                                                                                                                                                                                  | 101.54                                                                            | 35.87                                                                             | 32.45                                                                             | 37.74                                                                           | 31.70                                                                           | 35.73                                                                             | 42.12                                                                             |                                                                                   |                                                                                   |                                                                                   |                                                                                   |                                                                                   |
|                                                                                                                                                                                                   |                                                                                   |                                                                                   |                                                                                   |                                                                                 |                                                                                 |                                                                                   |                                                                                   |                                                                                   |                                                                                   |                                                                                   |                                                                                   |                                                                                   |
| Avg YTD Cost                                                                                                                                                                                      | 101.54                                                                            | 72.85                                                                             | 60.06                                                                             | 54.82                                                                           | 50.20                                                                           | 47.70                                                                             | 46.64                                                                             |                                                                                   |                                                                                   |                                                                                   |                                                                                   |                                                                                   |
|                                                                                                                                                                                                   |                                                                                   |                                                                                   |                                                                                   |                                                                                 |                                                                                 |                                                                                   |                                                                                   |                                                                                   |                                                                                   |                                                                                   |                                                                                   |                                                                                   |
| TSA \$ per NYC MWh                                                                                                                                                                                | 0.00                                                                              | 0.00                                                                              | 0.04                                                                              | 0.00                                                                            | 0.08                                                                            | 0.39                                                                              | 0.21                                                                              |                                                                                   |                                                                                   |                                                                                   |                                                                                   |                                                                                   |
|                                                                                                                                                                                                   |                                                                                   |                                                                                   |                                                                                   |                                                                                 |                                                                                 |                                                                                   |                                                                                   |                                                                                   |                                                                                   |                                                                                   |                                                                                   |                                                                                   |
|                                                                                                                                                                                                   |                                                                                   |                                                                                   |                                                                                   |                                                                                 |                                                                                 |                                                                                   |                                                                                   |                                                                                   |                                                                                   |                                                                                   |                                                                                   |                                                                                   |
| 2017                                                                                                                                                                                              | <u>January</u>                                                                    | <u>February</u>                                                                   | <u>March</u>                                                                      | <u>April</u>                                                                    | <u>May</u>                                                                      | <u>June</u>                                                                       | <u>July</u>                                                                       | <u>August</u>                                                                     | <u>September</u>                                                                  | <u>October</u>                                                                    | <u>November</u>                                                                   | <u>December</u>                                                                   |
| LBMP                                                                                                                                                                                              | 40.07                                                                             | 30.95                                                                             | 34.97                                                                             | 31.06                                                                           | 31.74                                                                           | 31.76                                                                             | 35.84                                                                             | 30.57                                                                             | 29.57                                                                             | 28.35                                                                             | 30.60                                                                             | 52.63                                                                             |
| LBMP<br>NTAC                                                                                                                                                                                      | 40.07<br>0.66                                                                     | 30.95<br>1.11                                                                     | 34.97<br>0.86                                                                     | 31.06<br>1.05                                                                   | 31.74<br>0.79                                                                   | 31.76<br>0.62                                                                     | 35.84<br>0.87                                                                     | 30.57<br>0.59                                                                     | 29.57<br>0.62                                                                     | 28.35<br>0.50                                                                     | 30.60<br>0.75                                                                     | 52.63<br>0.81                                                                     |
| LBMP<br>NTAC<br>Reserve                                                                                                                                                                           | 40.07<br>0.66<br>0.70                                                             | 30.95<br>1.11<br>0.67                                                             | 34.97<br>0.86<br>0.74                                                             | 31.06<br>1.05<br>0.70                                                           | 31.74<br>0.79<br>0.61                                                           | 31.76<br>0.62<br>0.55                                                             | 35.84<br>0.87<br>0.48                                                             | 30.57<br>0.59<br>0.44                                                             | 29.57<br>0.62<br>0.47                                                             | 28.35<br>0.50<br>0.59                                                             | 30.60<br>0.75<br>0.55                                                             | 52.63<br>0.81<br>0.71                                                             |
| LBMP<br>NTAC<br>Reserve<br>Regulation                                                                                                                                                             | 40.07<br>0.66<br>0.70<br>0.14                                                     | 30.95<br>1.11<br>0.67<br>0.12                                                     | 34.97<br>0.86<br>0.74<br>0.13                                                     | 31.06<br>1.05<br>0.70<br>0.17                                                   | 31.74<br>0.79<br>0.61<br>0.16                                                   | 31.76<br>0.62<br>0.55<br>0.13                                                     | 35.84<br>0.87<br>0.48<br>0.10                                                     | 30.57<br>0.59<br>0.44<br>0.10                                                     | 29.57<br>0.62<br>0.47<br>0.11                                                     | 28.35<br>0.50<br>0.59<br>0.13                                                     | 30.60<br>0.75<br>0.55<br>0.20                                                     | 52.63<br>0.81<br>0.71<br>0.15                                                     |
| LBMP<br>NTAC<br>Reserve<br>Regulation<br>NYISO Cost of Operations                                                                                                                                 | 40.07<br>0.66<br>0.70<br>0.14<br>0.65                                             | 30.95<br>1.11<br>0.67<br>0.12<br>0.65                                             | 34.97<br>0.86<br>0.74<br>0.13<br>0.65                                             | 31.06<br>1.05<br>0.70<br>0.17<br>0.65                                           | 31.74<br>0.79<br>0.61<br>0.16<br>0.62                                           | 31.76<br>0.62<br>0.55<br>0.13<br>0.63                                             | 35.84<br>0.87<br>0.48<br>0.10<br>0.63                                             | 30.57<br>0.59<br>0.44<br>0.10<br>0.63                                             | 29.57<br>0.62<br>0.47<br>0.11<br>0.63                                             | 28.35<br>0.50<br>0.59<br>0.13<br>0.62                                             | 30.60<br>0.75<br>0.55<br>0.20<br>0.61                                             | 52.63<br>0.81<br>0.71<br>0.15<br>0.60                                             |
| LBMP<br>NTAC<br>Reserve<br>Regulation<br>NYISO Cost of Operations<br>FERC Fee Recovery                                                                                                            | 40.07<br>0.66<br>0.70<br>0.14<br>0.65<br>0.09                                     | 30.95<br>1.11<br>0.67<br>0.12<br>0.65<br>0.10                                     | 34.97<br>0.86<br>0.74<br>0.13<br>0.65<br>0.10                                     | 31.06<br>1.05<br>0.70<br>0.17<br>0.65<br>0.12                                   | 31.74<br>0.79<br>0.61<br>0.16<br>0.62<br>0.10                                   | 31.76<br>0.62<br>0.55<br>0.13<br>0.63<br>0.09                                     | 35.84<br>0.87<br>0.48<br>0.10<br>0.63<br>0.07                                     | 30.57<br>0.59<br>0.44<br>0.10<br>0.63<br>0.08                                     | 29.57<br>0.62<br>0.47<br>0.11<br>0.63<br>0.09                                     | 28.35<br>0.50<br>0.59<br>0.13<br>0.62<br>0.10                                     | 30.60<br>0.75<br>0.55<br>0.20<br>0.61<br>0.10                                     | 52.63<br>0.81<br>0.71<br>0.15<br>0.60<br>0.08                                     |
| LBMP<br>NTAC<br>Reserve<br>Regulation<br>NYISO Cost of Operations<br>FERC Fee Recovery<br>Uplift                                                                                                  | 40.07<br>0.66<br>0.70<br>0.14<br>0.65<br>0.09<br>(0.73)                           | 30.95<br>1.11<br>0.67<br>0.12<br>0.65<br>0.10<br>(0.54)                           | 34.97<br>0.86<br>0.74<br>0.13<br>0.65<br>0.10<br>(0.46)                           | 31.06<br>1.05<br>0.70<br>0.17<br>0.65<br>0.12<br>0.12                           | 31.74<br>0.79<br>0.61<br>0.16<br>0.62<br>0.10<br>0.10                           | 31.76<br>0.62<br>0.55<br>0.13<br>0.63<br>0.09<br>(0.37)                           | 35.84<br>0.87<br>0.48<br>0.10<br>0.63<br>0.07<br>(0.43)                           | 30.57<br>0.59<br>0.44<br>0.10<br>0.63<br>0.08<br>(0.19)                           | 29.57<br>0.62<br>0.47<br>0.11<br>0.63<br>0.09<br>(0.34)                           | 28.35<br>0.50<br>0.59<br>0.13<br>0.62<br>0.10<br>(0.36)                           | 30.60<br>0.75<br>0.55<br>0.20<br>0.61<br>0.10<br>(0.40)                           | 52.63<br>0.81<br>0.71<br>0.15<br>0.60<br>0.08<br>(0.68)                           |
| LBMP<br>NTAC<br>Reserve<br>Regulation<br>NYISO Cost of Operations<br>FERC Fee Recovery<br>Uplift<br>Uplift: Local Reliability Share                                                               | 40.07<br>0.66<br>0.70<br>0.14<br>0.65<br>0.09<br>(0.73)<br>0.10                   | 30.95<br>1.11<br>0.67<br>0.12<br>0.65<br>0.10<br>(0.54)<br>0.13                   | 34.97<br>0.86<br>0.74<br>0.13<br>0.65<br>0.10<br>(0.46)<br>0.21                   | 31.06<br>1.05<br>0.70<br>0.17<br>0.65<br>0.12<br>0.12<br>0.20                   | 31.74<br>0.79<br>0.61<br>0.16<br>0.62<br>0.10<br>0.10<br>0.24                   | 31.76<br>0.62<br>0.55<br>0.13<br>0.63<br>0.09<br>(0.37)<br>0.15                   | 35.84<br>0.87<br>0.48<br>0.10<br>0.63<br>0.07<br>(0.43)<br>0.11                   | 30.57<br>0.59<br>0.44<br>0.10<br>0.63<br>0.08<br>(0.19)<br>0.12                   | 29.57<br>0.62<br>0.47<br>0.11<br>0.63<br>0.09<br>(0.34)<br>0.16                   | 28.35<br>0.50<br>0.59<br>0.13<br>0.62<br>0.10<br>(0.36)<br>0.14                   | 30.60<br>0.75<br>0.55<br>0.20<br>0.61<br>0.10<br>(0.40)<br>0.20                   | 52.63<br>0.81<br>0.71<br>0.15<br>0.60<br>0.08<br>(0.68)<br>0.09                   |
| LBMP<br>NTAC<br>Reserve<br>Regulation<br>NYISO Cost of Operations<br>FERC Fee Recovery<br>Uplift<br>Uplift: Local Reliability Share<br>Uplift: Statewide Share                                    | 40.07<br>0.66<br>0.70<br>0.14<br>0.65<br>0.09<br>(0.73)<br>0.10<br>(0.83)         | 30.95<br>1.11<br>0.67<br>0.12<br>0.65<br>0.10<br>(0.54)<br>0.13<br>(0.67)         | 34.97<br>0.86<br>0.74<br>0.13<br>0.65<br>0.10<br>(0.46)<br>0.21<br>(0.67)         | 31.06<br>1.05<br>0.70<br>0.17<br>0.65<br>0.12<br>0.12<br>0.20<br>(0.08)         | 31.74<br>0.79<br>0.61<br>0.16<br>0.62<br>0.10<br>0.10<br>0.24<br>(0.13)         | 31.76<br>0.62<br>0.55<br>0.13<br>0.63<br>0.09<br>(0.37)<br>0.15<br>(0.52)         | 35.84<br>0.87<br>0.48<br>0.10<br>0.63<br>0.07<br>(0.43)<br>0.11<br>(0.54)         | 30.57<br>0.59<br>0.44<br>0.10<br>0.63<br>0.08<br>(0.19)<br>0.12<br>(0.31)         | 29.57<br>0.62<br>0.47<br>0.11<br>0.63<br>0.09<br>(0.34)<br>0.16<br>(0.50)         | 28.35<br>0.50<br>0.59<br>0.13<br>0.62<br>0.10<br>(0.36)<br>0.14<br>(0.50)         | 30.60<br>0.75<br>0.55<br>0.20<br>0.61<br>0.10<br>(0.40)<br>0.20<br>(0.60)         | 52.63<br>0.81<br>0.71<br>0.15<br>0.60<br>0.08<br>(0.68)<br>0.09<br>(0.78)         |
| LBMP<br>NTAC<br>Reserve<br>Regulation<br>NYISO Cost of Operations<br>FERC Fee Recovery<br>Uplift<br>Uplift: Local Reliability Share<br>Uplift: Statewide Share<br>Voltage Support and Black Start | 40.07<br>0.66<br>0.70<br>0.14<br>0.65<br>0.09<br>(0.73)<br>0.10<br>(0.83)<br>0.37 | 30.95<br>1.11<br>0.67<br>0.12<br>0.65<br>0.10<br>(0.54)<br>0.13<br>(0.67)<br>0.37 | 34.97<br>0.86<br>0.74<br>0.13<br>0.65<br>0.10<br>(0.46)<br>0.21<br>(0.67)<br>0.38 | 31.06<br>1.05<br>0.70<br>0.17<br>0.65<br>0.12<br>0.12<br>0.20<br>(0.08)<br>0.38 | 31.74<br>0.79<br>0.61<br>0.16<br>0.62<br>0.10<br>0.10<br>0.24<br>(0.13)<br>0.38 | 31.76<br>0.62<br>0.55<br>0.13<br>0.63<br>0.09<br>(0.37)<br>0.15<br>(0.52)<br>0.38 | 35.84<br>0.87<br>0.48<br>0.10<br>0.63<br>0.07<br>(0.43)<br>0.11<br>(0.54)<br>0.38 | 30.57<br>0.59<br>0.44<br>0.10<br>0.63<br>0.08<br>(0.19)<br>0.12<br>(0.31)<br>0.38 | 29.57<br>0.62<br>0.47<br>0.11<br>0.63<br>0.09<br>(0.34)<br>0.16<br>(0.50)<br>0.38 | 28.35<br>0.50<br>0.59<br>0.13<br>0.62<br>0.10<br>(0.36)<br>0.14<br>(0.50)<br>0.38 | 30.60<br>0.75<br>0.55<br>0.20<br>0.61<br>0.10<br>(0.40)<br>0.20<br>(0.60)<br>0.37 | 52.63<br>0.81<br>0.71<br>0.15<br>0.60<br>0.08<br>(0.68)<br>0.09<br>(0.78)<br>0.37 |
| LBMP<br>NTAC<br>Reserve<br>Regulation<br>NYISO Cost of Operations<br>FERC Fee Recovery<br>Uplift<br>Uplift: Local Reliability Share<br>Uplift: Statewide Share                                    | 40.07<br>0.66<br>0.70<br>0.14<br>0.65<br>0.09<br>(0.73)<br>0.10<br>(0.83)         | 30.95<br>1.11<br>0.67<br>0.12<br>0.65<br>0.10<br>(0.54)<br>0.13<br>(0.67)         | 34.97<br>0.86<br>0.74<br>0.13<br>0.65<br>0.10<br>(0.46)<br>0.21<br>(0.67)         | 31.06<br>1.05<br>0.70<br>0.17<br>0.65<br>0.12<br>0.12<br>0.20<br>(0.08)         | 31.74<br>0.79<br>0.61<br>0.16<br>0.62<br>0.10<br>0.10<br>0.24<br>(0.13)         | 31.76<br>0.62<br>0.55<br>0.13<br>0.63<br>0.09<br>(0.37)<br>0.15<br>(0.52)         | 35.84<br>0.87<br>0.48<br>0.10<br>0.63<br>0.07<br>(0.43)<br>0.11<br>(0.54)         | 30.57<br>0.59<br>0.44<br>0.10<br>0.63<br>0.08<br>(0.19)<br>0.12<br>(0.31)         | 29.57<br>0.62<br>0.47<br>0.11<br>0.63<br>0.09<br>(0.34)<br>0.16<br>(0.50)         | 28.35<br>0.50<br>0.59<br>0.13<br>0.62<br>0.10<br>(0.36)<br>0.14<br>(0.50)         | 30.60<br>0.75<br>0.55<br>0.20<br>0.61<br>0.10<br>(0.40)<br>0.20<br>(0.60)         | 52.63<br>0.81<br>0.71<br>0.15<br>0.60<br>0.08<br>(0.68)<br>0.09<br>(0.78)         |
| LBMP<br>NTAC<br>Reserve<br>Regulation<br>NYISO Cost of Operations<br>FERC Fee Recovery<br>Uplift<br>Uplift: Local Reliability Share<br>Uplift: Statewide Share<br>Voltage Support and Black Start | 40.07<br>0.66<br>0.70<br>0.14<br>0.65<br>0.09<br>(0.73)<br>0.10<br>(0.83)<br>0.37 | 30.95<br>1.11<br>0.67<br>0.12<br>0.65<br>0.10<br>(0.54)<br>0.13<br>(0.67)<br>0.37 | 34.97<br>0.86<br>0.74<br>0.13<br>0.65<br>0.10<br>(0.46)<br>0.21<br>(0.67)<br>0.38 | 31.06<br>1.05<br>0.70<br>0.17<br>0.65<br>0.12<br>0.12<br>0.20<br>(0.08)<br>0.38 | 31.74<br>0.79<br>0.61<br>0.16<br>0.62<br>0.10<br>0.10<br>0.24<br>(0.13)<br>0.38 | 31.76<br>0.62<br>0.55<br>0.13<br>0.63<br>0.09<br>(0.37)<br>0.15<br>(0.52)<br>0.38 | 35.84<br>0.87<br>0.48<br>0.10<br>0.63<br>0.07<br>(0.43)<br>0.11<br>(0.54)<br>0.38 | 30.57<br>0.59<br>0.44<br>0.10<br>0.63<br>0.08<br>(0.19)<br>0.12<br>(0.31)<br>0.38 | 29.57<br>0.62<br>0.47<br>0.11<br>0.63<br>0.09<br>(0.34)<br>0.16<br>(0.50)<br>0.38 | 28.35<br>0.50<br>0.59<br>0.13<br>0.62<br>0.10<br>(0.36)<br>0.14<br>(0.50)<br>0.38 | 30.60<br>0.75<br>0.55<br>0.20<br>0.61<br>0.10<br>(0.40)<br>0.20<br>(0.60)<br>0.37 | 52.63<br>0.81<br>0.71<br>0.15<br>0.60<br>0.08<br>(0.68)<br>0.09<br>(0.78)<br>0.37 |