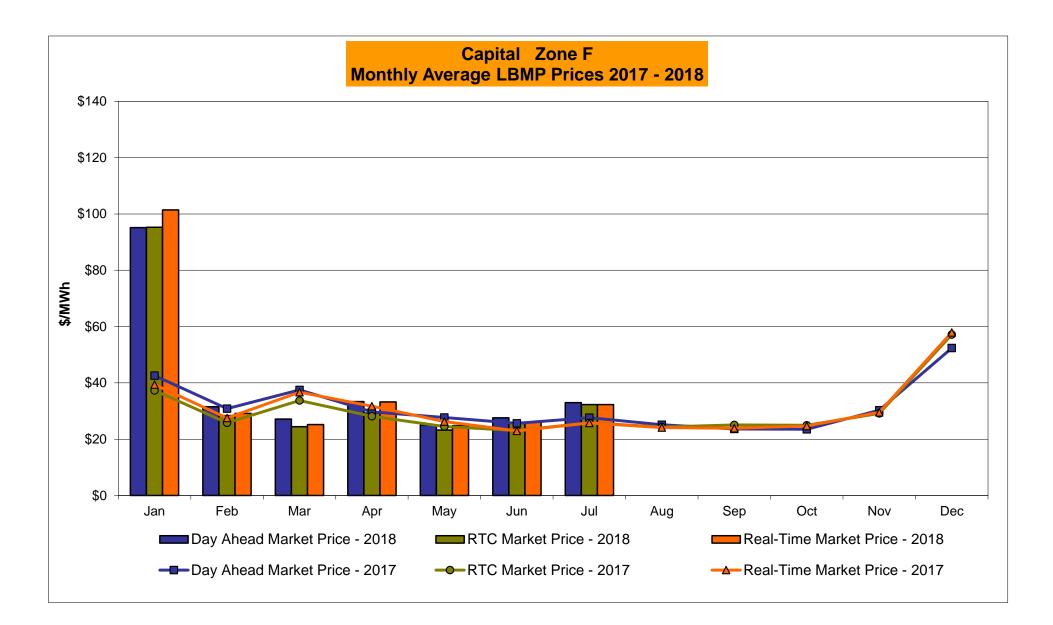

## Market Performance Highlights July 2018

- LBMP for July is \$39.58/MWh; higher than \$32.53/MWh in June 2018 and \$35.84/MWh in July 2017.
  - Day Ahead and Real Time Load Weighted LBMPs are higher compared to June.
- July 2018 average year-to-date monthly cost of \$46.64/MWh is a 28% increase from \$36.35/MWh in July 2017.
- Average daily sendout is 529 GWh/day in July; higher than 445 GWh/day in June 2018 and 498 GWh/day in July 2017.
- Natural gas were higher and distillate prices were lower compared to the previous month.
  - Natural Gas (Transco Z6 NY) was \$2.87/MMBtu, up from \$2.45/MMBtu in June.
  - Natural gas prices are up 17.4% year-over-year.
  - Jet Kerosene Gulf Coast was \$15.05/MMBtu, down from \$15.47/MMBtu in June.
  - Ultra Low Sulfur No.2 Diesel NY Harbor was \$14.81/MMBtu, down from \$15.32/MMBtu in June.
  - Distillate prices are up 40.0% year-over-year.
- Uplift per MWh is lower compared to the previous month.
  - Uplift (not including NYISO cost of operations) is (\$0.13)/MWh; lower than \$0.30/MWh in June.
    - Local Reliability Share is \$0.44/MWh, higher than \$0.18/MWh in June.
    - Statewide Share is (\$0.57)/MWh, lower than \$0.12/MWh in June.
  - TSA \$ per NYC MWh is \$0.21/MWh.
  - Total uplift costs (Schedule 1 components including NYISO Cost of Operations) are lower than June.

\* Excludes ICAP payments.

| 2018                                                                                                                                                                                              | January                                                                           | <u>February</u>                                                                   | March                                                                             | <u>April</u>                                                                    | <u>May</u>                                                                      | <u>June</u>                                                                       | <u>July</u>                                                                       | <u>August</u>                                                                     | <u>September</u>                                                                  | October                                                                           | November                                                                          | December                                                                          |
|---------------------------------------------------------------------------------------------------------------------------------------------------------------------------------------------------|-----------------------------------------------------------------------------------|-----------------------------------------------------------------------------------|-----------------------------------------------------------------------------------|---------------------------------------------------------------------------------|---------------------------------------------------------------------------------|-----------------------------------------------------------------------------------|-----------------------------------------------------------------------------------|-----------------------------------------------------------------------------------|-----------------------------------------------------------------------------------|-----------------------------------------------------------------------------------|-----------------------------------------------------------------------------------|-----------------------------------------------------------------------------------|
| LBMP                                                                                                                                                                                              | 99.55                                                                             | 33.83                                                                             | 29.91                                                                             | 35.00                                                                           | 28.78                                                                           | 32.53                                                                             | 39.58                                                                             | <u></u>                                                                           | <u></u>                                                                           | <u></u>                                                                           | <u> </u>                                                                          |                                                                                   |
| NTAC                                                                                                                                                                                              | 0.71                                                                              | 0.58                                                                              | 0.88                                                                              | 1.09                                                                            | 0.88                                                                            | 1.00                                                                              | 0.93                                                                              |                                                                                   |                                                                                   |                                                                                   |                                                                                   |                                                                                   |
| Reserve                                                                                                                                                                                           | 0.92                                                                              | 0.65                                                                              | 0.64                                                                              | 0.81                                                                            | 0.68                                                                            | 0.57                                                                              | 0.49                                                                              |                                                                                   |                                                                                   |                                                                                   |                                                                                   |                                                                                   |
| Regulation                                                                                                                                                                                        | 0.15                                                                              | 0.15                                                                              | 0.16                                                                              | 0.12                                                                            | 0.14                                                                            | 0.16                                                                              | 0.09                                                                              |                                                                                   |                                                                                   |                                                                                   |                                                                                   |                                                                                   |
| NYISO Cost of Operations                                                                                                                                                                          | 0.65                                                                              | 0.65                                                                              | 0.66                                                                              | 0.65                                                                            | 0.66                                                                            | 0.67                                                                              | 0.67                                                                              |                                                                                   |                                                                                   |                                                                                   |                                                                                   |                                                                                   |
| FERC Fee Recovery                                                                                                                                                                                 | 0.08                                                                              | 0.10                                                                              | 0.09                                                                              | 0.10                                                                            | 0.09                                                                            | 0.09                                                                              | 0.06                                                                              |                                                                                   |                                                                                   |                                                                                   |                                                                                   |                                                                                   |
| Uplift                                                                                                                                                                                            | (0.92)                                                                            | (0.50)                                                                            | (0.31)                                                                            | (0.45)                                                                          | 0.05                                                                            | 0.30                                                                              | (0.13)                                                                            |                                                                                   |                                                                                   |                                                                                   |                                                                                   |                                                                                   |
| Uplift: Local Reliability Share                                                                                                                                                                   | 0.59                                                                              | 0.14                                                                              | 0.19                                                                              | 0.12                                                                            | 0.22                                                                            | 0.18                                                                              | 0.44                                                                              |                                                                                   |                                                                                   |                                                                                   |                                                                                   |                                                                                   |
| Uplift: Statewide Share                                                                                                                                                                           | (1.52)                                                                            | (0.64)                                                                            | (0.51)                                                                            | (0.57)                                                                          | (0.17)                                                                          | 0.12                                                                              | (0.57)                                                                            |                                                                                   |                                                                                   |                                                                                   |                                                                                   |                                                                                   |
| Voltage Support and Black Start                                                                                                                                                                   | 0.40                                                                              | 0.41                                                                              | 0.42                                                                              | 0.41                                                                            | 0.42                                                                            | 0.42                                                                              | 0.42                                                                              |                                                                                   |                                                                                   |                                                                                   |                                                                                   |                                                                                   |
| Avg Monthly Cost                                                                                                                                                                                  | 101.54                                                                            | 35.87                                                                             | 32.45                                                                             | 37.74                                                                           | 31.70                                                                           | 35.73                                                                             | 42.12                                                                             |                                                                                   |                                                                                   |                                                                                   |                                                                                   |                                                                                   |
|                                                                                                                                                                                                   |                                                                                   |                                                                                   |                                                                                   |                                                                                 |                                                                                 |                                                                                   |                                                                                   |                                                                                   |                                                                                   |                                                                                   |                                                                                   |                                                                                   |
| Avg YTD Cost                                                                                                                                                                                      | 101.54                                                                            | 72.85                                                                             | 60.06                                                                             | 54.82                                                                           | 50.20                                                                           | 47.70                                                                             | 46.64                                                                             |                                                                                   |                                                                                   |                                                                                   |                                                                                   |                                                                                   |
|                                                                                                                                                                                                   |                                                                                   |                                                                                   |                                                                                   |                                                                                 |                                                                                 |                                                                                   |                                                                                   |                                                                                   |                                                                                   |                                                                                   |                                                                                   |                                                                                   |
| TSA \$ per NYC MWh                                                                                                                                                                                | 0.00                                                                              | 0.00                                                                              | 0.04                                                                              | 0.00                                                                            | 0.08                                                                            | 0.39                                                                              | 0.21                                                                              |                                                                                   |                                                                                   |                                                                                   |                                                                                   |                                                                                   |
|                                                                                                                                                                                                   |                                                                                   |                                                                                   |                                                                                   |                                                                                 |                                                                                 |                                                                                   |                                                                                   |                                                                                   |                                                                                   |                                                                                   |                                                                                   |                                                                                   |
|                                                                                                                                                                                                   |                                                                                   |                                                                                   |                                                                                   |                                                                                 |                                                                                 |                                                                                   |                                                                                   |                                                                                   |                                                                                   |                                                                                   |                                                                                   |                                                                                   |
| 2017                                                                                                                                                                                              | <u>January</u>                                                                    | <u>February</u>                                                                   | <u>March</u>                                                                      | <u>April</u>                                                                    | <u>May</u>                                                                      | <u>June</u>                                                                       | <u>July</u>                                                                       | <u>August</u>                                                                     | <u>September</u>                                                                  | <u>October</u>                                                                    | <u>November</u>                                                                   | <u>December</u>                                                                   |
| LBMP                                                                                                                                                                                              | 40.07                                                                             | 30.95                                                                             | 34.97                                                                             | 31.06                                                                           | 31.74                                                                           | 31.76                                                                             | 35.84                                                                             | 30.57                                                                             | 29.57                                                                             | 28.35                                                                             | 30.60                                                                             | 52.63                                                                             |
| LBMP<br>NTAC                                                                                                                                                                                      | 40.07<br>0.66                                                                     | 30.95<br>1.11                                                                     | 34.97<br>0.86                                                                     | 31.06<br>1.05                                                                   | 31.74<br>0.79                                                                   | 31.76<br>0.62                                                                     | 35.84<br>0.87                                                                     | 30.57<br>0.59                                                                     | 29.57<br>0.62                                                                     | 28.35<br>0.50                                                                     | 30.60<br>0.75                                                                     | 52.63<br>0.81                                                                     |
| LBMP<br>NTAC<br>Reserve                                                                                                                                                                           | 40.07<br>0.66<br>0.70                                                             | 30.95<br>1.11<br>0.67                                                             | 34.97<br>0.86<br>0.74                                                             | 31.06<br>1.05<br>0.70                                                           | 31.74<br>0.79<br>0.61                                                           | 31.76<br>0.62<br>0.55                                                             | 35.84<br>0.87<br>0.48                                                             | 30.57<br>0.59<br>0.44                                                             | 29.57<br>0.62<br>0.47                                                             | 28.35<br>0.50<br>0.59                                                             | 30.60<br>0.75<br>0.55                                                             | 52.63<br>0.81<br>0.71                                                             |
| LBMP<br>NTAC<br>Reserve<br>Regulation                                                                                                                                                             | 40.07<br>0.66<br>0.70<br>0.14                                                     | 30.95<br>1.11<br>0.67<br>0.12                                                     | 34.97<br>0.86<br>0.74<br>0.13                                                     | 31.06<br>1.05<br>0.70<br>0.17                                                   | 31.74<br>0.79<br>0.61<br>0.16                                                   | 31.76<br>0.62<br>0.55<br>0.13                                                     | 35.84<br>0.87<br>0.48<br>0.10                                                     | 30.57<br>0.59<br>0.44<br>0.10                                                     | 29.57<br>0.62<br>0.47<br>0.11                                                     | 28.35<br>0.50<br>0.59<br>0.13                                                     | 30.60<br>0.75<br>0.55<br>0.20                                                     | 52.63<br>0.81<br>0.71<br>0.15                                                     |
| LBMP<br>NTAC<br>Reserve<br>Regulation<br>NYISO Cost of Operations                                                                                                                                 | 40.07<br>0.66<br>0.70<br>0.14<br>0.65                                             | 30.95<br>1.11<br>0.67<br>0.12<br>0.65                                             | 34.97<br>0.86<br>0.74<br>0.13<br>0.65                                             | 31.06<br>1.05<br>0.70<br>0.17<br>0.65                                           | 31.74<br>0.79<br>0.61<br>0.16<br>0.62                                           | 31.76<br>0.62<br>0.55<br>0.13<br>0.63                                             | 35.84<br>0.87<br>0.48<br>0.10<br>0.63                                             | 30.57<br>0.59<br>0.44<br>0.10<br>0.63                                             | 29.57<br>0.62<br>0.47<br>0.11<br>0.63                                             | 28.35<br>0.50<br>0.59<br>0.13<br>0.62                                             | 30.60<br>0.75<br>0.55<br>0.20<br>0.61                                             | 52.63<br>0.81<br>0.71<br>0.15<br>0.60                                             |
| LBMP<br>NTAC<br>Reserve<br>Regulation<br>NYISO Cost of Operations<br>FERC Fee Recovery                                                                                                            | 40.07<br>0.66<br>0.70<br>0.14<br>0.65<br>0.09                                     | 30.95<br>1.11<br>0.67<br>0.12<br>0.65<br>0.10                                     | 34.97<br>0.86<br>0.74<br>0.13<br>0.65<br>0.10                                     | 31.06<br>1.05<br>0.70<br>0.17<br>0.65<br>0.12                                   | 31.74<br>0.79<br>0.61<br>0.16<br>0.62<br>0.10                                   | 31.76<br>0.62<br>0.55<br>0.13<br>0.63<br>0.09                                     | 35.84<br>0.87<br>0.48<br>0.10<br>0.63<br>0.07                                     | 30.57<br>0.59<br>0.44<br>0.10<br>0.63<br>0.08                                     | 29.57<br>0.62<br>0.47<br>0.11<br>0.63<br>0.09                                     | 28.35<br>0.50<br>0.59<br>0.13<br>0.62<br>0.10                                     | 30.60<br>0.75<br>0.55<br>0.20<br>0.61<br>0.10                                     | 52.63<br>0.81<br>0.71<br>0.15<br>0.60<br>0.08                                     |
| LBMP<br>NTAC<br>Reserve<br>Regulation<br>NYISO Cost of Operations<br>FERC Fee Recovery<br>Uplift                                                                                                  | 40.07<br>0.66<br>0.70<br>0.14<br>0.65<br>0.09<br>(0.73)                           | 30.95<br>1.11<br>0.67<br>0.12<br>0.65<br>0.10<br>(0.54)                           | 34.97<br>0.86<br>0.74<br>0.13<br>0.65<br>0.10<br>(0.46)                           | 31.06<br>1.05<br>0.70<br>0.17<br>0.65<br>0.12<br>0.12                           | 31.74<br>0.79<br>0.61<br>0.16<br>0.62<br>0.10<br>0.10                           | 31.76<br>0.62<br>0.55<br>0.13<br>0.63<br>0.09<br>(0.37)                           | 35.84<br>0.87<br>0.48<br>0.10<br>0.63<br>0.07<br>(0.43)                           | 30.57<br>0.59<br>0.44<br>0.10<br>0.63<br>0.08<br>(0.19)                           | 29.57<br>0.62<br>0.47<br>0.11<br>0.63<br>0.09<br>(0.34)                           | 28.35<br>0.50<br>0.59<br>0.13<br>0.62<br>0.10<br>(0.36)                           | 30.60<br>0.75<br>0.55<br>0.20<br>0.61<br>0.10<br>(0.40)                           | 52.63<br>0.81<br>0.71<br>0.15<br>0.60<br>0.08<br>(0.68)                           |
| LBMP<br>NTAC<br>Reserve<br>Regulation<br>NYISO Cost of Operations<br>FERC Fee Recovery<br>Uplift<br>Uplift: Local Reliability Share                                                               | 40.07<br>0.66<br>0.70<br>0.14<br>0.65<br>0.09<br>(0.73)<br>0.10                   | 30.95<br>1.11<br>0.67<br>0.12<br>0.65<br>0.10<br>(0.54)<br>0.13                   | 34.97<br>0.86<br>0.74<br>0.13<br>0.65<br>0.10<br>(0.46)<br>0.21                   | 31.06<br>1.05<br>0.70<br>0.17<br>0.65<br>0.12<br>0.12<br>0.20                   | 31.74<br>0.79<br>0.61<br>0.16<br>0.62<br>0.10<br>0.10<br>0.24                   | 31.76<br>0.62<br>0.55<br>0.13<br>0.63<br>0.09<br>(0.37)<br>0.15                   | 35.84<br>0.87<br>0.48<br>0.10<br>0.63<br>0.07<br>(0.43)<br>0.11                   | 30.57<br>0.59<br>0.44<br>0.10<br>0.63<br>0.08<br>(0.19)<br>0.12                   | 29.57<br>0.62<br>0.47<br>0.11<br>0.63<br>0.09<br>(0.34)<br>0.16                   | 28.35<br>0.50<br>0.59<br>0.13<br>0.62<br>0.10<br>(0.36)<br>0.14                   | 30.60<br>0.75<br>0.55<br>0.20<br>0.61<br>0.10<br>(0.40)<br>0.20                   | 52.63<br>0.81<br>0.71<br>0.15<br>0.60<br>0.08<br>(0.68)<br>0.09                   |
| LBMP<br>NTAC<br>Reserve<br>Regulation<br>NYISO Cost of Operations<br>FERC Fee Recovery<br>Uplift<br>Uplift: Local Reliability Share<br>Uplift: Statewide Share                                    | 40.07<br>0.66<br>0.70<br>0.14<br>0.65<br>0.09<br>(0.73)<br>0.10<br>(0.83)         | 30.95<br>1.11<br>0.67<br>0.12<br>0.65<br>0.10<br>(0.54)<br>0.13<br>(0.67)         | 34.97<br>0.86<br>0.74<br>0.13<br>0.65<br>0.10<br>(0.46)<br>0.21<br>(0.67)         | 31.06<br>1.05<br>0.70<br>0.17<br>0.65<br>0.12<br>0.12<br>0.20<br>(0.08)         | 31.74<br>0.79<br>0.61<br>0.16<br>0.62<br>0.10<br>0.10<br>0.24<br>(0.13)         | 31.76<br>0.62<br>0.55<br>0.13<br>0.63<br>0.09<br>(0.37)<br>0.15<br>(0.52)         | 35.84<br>0.87<br>0.48<br>0.10<br>0.63<br>0.07<br>(0.43)<br>0.11<br>(0.54)         | 30.57<br>0.59<br>0.44<br>0.10<br>0.63<br>0.08<br>(0.19)<br>0.12<br>(0.31)         | 29.57<br>0.62<br>0.47<br>0.11<br>0.63<br>0.09<br>(0.34)<br>0.16<br>(0.50)         | 28.35<br>0.50<br>0.59<br>0.13<br>0.62<br>0.10<br>(0.36)<br>0.14<br>(0.50)         | 30.60<br>0.75<br>0.55<br>0.20<br>0.61<br>0.10<br>(0.40)<br>0.20<br>(0.60)         | 52.63<br>0.81<br>0.71<br>0.15<br>0.60<br>0.08<br>(0.68)<br>0.09<br>(0.78)         |
| LBMP<br>NTAC<br>Reserve<br>Regulation<br>NYISO Cost of Operations<br>FERC Fee Recovery<br>Uplift<br>Uplift: Local Reliability Share<br>Uplift: Statewide Share<br>Voltage Support and Black Start | 40.07<br>0.66<br>0.70<br>0.14<br>0.65<br>0.09<br>(0.73)<br>0.10<br>(0.83)<br>0.37 | 30.95<br>1.11<br>0.67<br>0.12<br>0.65<br>0.10<br>(0.54)<br>0.13<br>(0.67)<br>0.37 | 34.97<br>0.86<br>0.74<br>0.13<br>0.65<br>0.10<br>(0.46)<br>0.21<br>(0.67)<br>0.38 | 31.06<br>1.05<br>0.70<br>0.17<br>0.65<br>0.12<br>0.12<br>0.20<br>(0.08)<br>0.38 | 31.74<br>0.79<br>0.61<br>0.16<br>0.62<br>0.10<br>0.10<br>0.24<br>(0.13)<br>0.38 | 31.76<br>0.62<br>0.55<br>0.13<br>0.63<br>0.09<br>(0.37)<br>0.15<br>(0.52)<br>0.38 | 35.84<br>0.87<br>0.48<br>0.10<br>0.63<br>0.07<br>(0.43)<br>0.11<br>(0.54)<br>0.38 | 30.57<br>0.59<br>0.44<br>0.10<br>0.63<br>0.08<br>(0.19)<br>0.12<br>(0.31)<br>0.38 | 29.57<br>0.62<br>0.47<br>0.11<br>0.63<br>0.09<br>(0.34)<br>0.16<br>(0.50)<br>0.38 | 28.35<br>0.50<br>0.59<br>0.13<br>0.62<br>0.10<br>(0.36)<br>0.14<br>(0.50)<br>0.38 | 30.60<br>0.75<br>0.55<br>0.20<br>0.61<br>0.10<br>(0.40)<br>0.20<br>(0.60)<br>0.37 | 52.63<br>0.81<br>0.71<br>0.15<br>0.60<br>0.08<br>(0.68)<br>0.09<br>(0.78)<br>0.37 |
| LBMP<br>NTAC<br>Reserve<br>Regulation<br>NYISO Cost of Operations<br>FERC Fee Recovery<br>Uplift<br>Uplift: Local Reliability Share<br>Uplift: Statewide Share                                    | 40.07<br>0.66<br>0.70<br>0.14<br>0.65<br>0.09<br>(0.73)<br>0.10<br>(0.83)         | 30.95<br>1.11<br>0.67<br>0.12<br>0.65<br>0.10<br>(0.54)<br>0.13<br>(0.67)         | 34.97<br>0.86<br>0.74<br>0.13<br>0.65<br>0.10<br>(0.46)<br>0.21<br>(0.67)         | 31.06<br>1.05<br>0.70<br>0.17<br>0.65<br>0.12<br>0.12<br>0.20<br>(0.08)         | 31.74<br>0.79<br>0.61<br>0.16<br>0.62<br>0.10<br>0.10<br>0.24<br>(0.13)         | 31.76<br>0.62<br>0.55<br>0.13<br>0.63<br>0.09<br>(0.37)<br>0.15<br>(0.52)         | 35.84<br>0.87<br>0.48<br>0.10<br>0.63<br>0.07<br>(0.43)<br>0.11<br>(0.54)         | 30.57<br>0.59<br>0.44<br>0.10<br>0.63<br>0.08<br>(0.19)<br>0.12<br>(0.31)         | 29.57<br>0.62<br>0.47<br>0.11<br>0.63<br>0.09<br>(0.34)<br>0.16<br>(0.50)         | 28.35<br>0.50<br>0.59<br>0.13<br>0.62<br>0.10<br>(0.36)<br>0.14<br>(0.50)         | 30.60<br>0.75<br>0.55<br>0.20<br>0.61<br>0.10<br>(0.40)<br>0.20<br>(0.60)         | 52.63<br>0.81<br>0.71<br>0.15<br>0.60<br>0.08<br>(0.68)<br>0.09<br>(0.78)         |
| LBMP<br>NTAC<br>Reserve<br>Regulation<br>NYISO Cost of Operations<br>FERC Fee Recovery<br>Uplift<br>Uplift: Local Reliability Share<br>Uplift: Statewide Share<br>Voltage Support and Black Start | 40.07<br>0.66<br>0.70<br>0.14<br>0.65<br>0.09<br>(0.73)<br>0.10<br>(0.83)<br>0.37 | 30.95<br>1.11<br>0.67<br>0.12<br>0.65<br>0.10<br>(0.54)<br>0.13<br>(0.67)<br>0.37 | 34.97<br>0.86<br>0.74<br>0.13<br>0.65<br>0.10<br>(0.46)<br>0.21<br>(0.67)<br>0.38 | 31.06<br>1.05<br>0.70<br>0.17<br>0.65<br>0.12<br>0.12<br>0.20<br>(0.08)<br>0.38 | 31.74<br>0.79<br>0.61<br>0.16<br>0.62<br>0.10<br>0.10<br>0.24<br>(0.13)<br>0.38 | 31.76<br>0.62<br>0.55<br>0.13<br>0.63<br>0.09<br>(0.37)<br>0.15<br>(0.52)<br>0.38 | 35.84<br>0.87<br>0.48<br>0.10<br>0.63<br>0.07<br>(0.43)<br>0.11<br>(0.54)<br>0.38 | 30.57<br>0.59<br>0.44<br>0.10<br>0.63<br>0.08<br>(0.19)<br>0.12<br>(0.31)<br>0.38 | 29.57<br>0.62<br>0.47<br>0.11<br>0.63<br>0.09<br>(0.34)<br>0.16<br>(0.50)<br>0.38 | 28.35<br>0.50<br>0.59<br>0.13<br>0.62<br>0.10<br>(0.36)<br>0.14<br>(0.50)<br>0.38 | 30.60<br>0.75<br>0.55<br>0.20<br>0.61<br>0.10<br>(0.40)<br>0.20<br>(0.60)<br>0.37 | 52.63<br>0.81<br>0.71<br>0.15<br>0.60<br>0.08<br>(0.68)<br>0.09<br>(0.78)<br>0.37 |