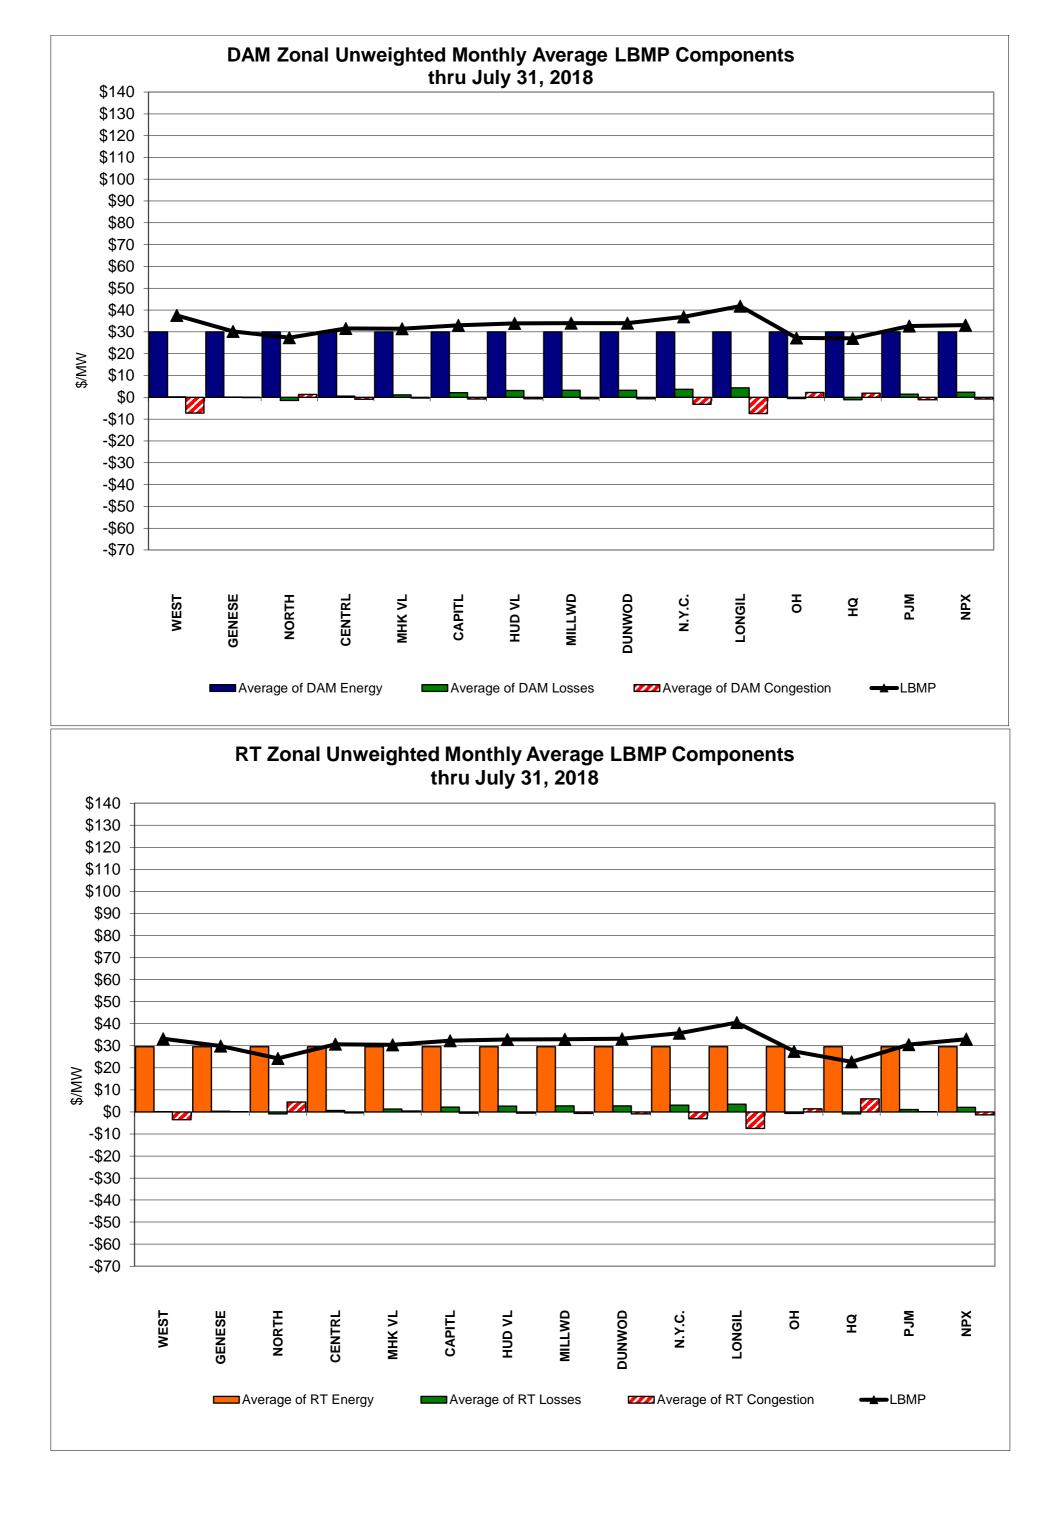

### <u>NYISO Average Cost/MWh (Energy and Ancillary Services)</u> \* <u>from the LBMP Customer point of view</u>

DAM Contract Balancing amounts are for payments made to generating units to make them whole for being dispatched below their Day-Ahead schedule, as a result of out-of-merit dispatches. DAM Bid Production Cost Guarantees for Virtual Transactions are included in the chart and are shown from the inception of Virtual Transactions. These values are small and cannot be identified on the chart. DAM residuals consist of both energy and loss revenue collections and payments. By design, there is a net over collection of revenues due to the difference between the marginal losses paid to generation and the average losses charged to loads.