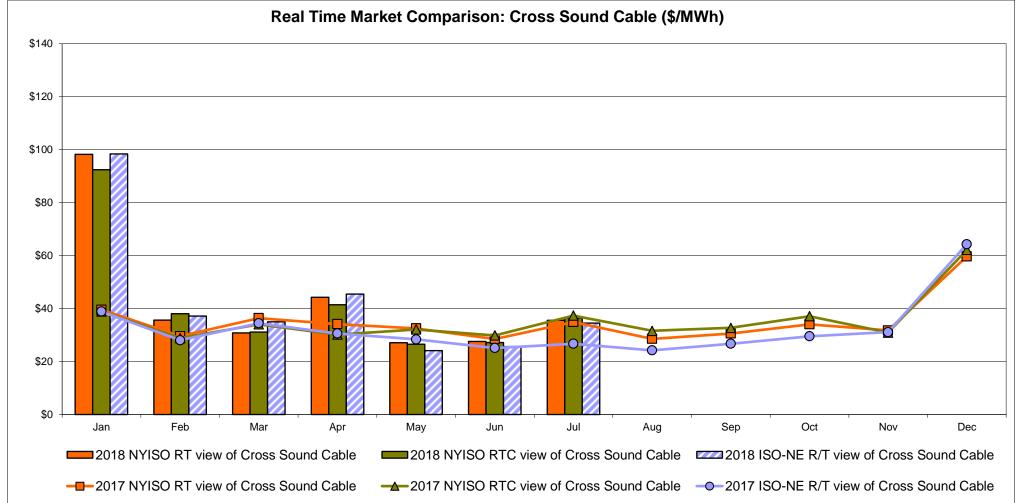

| Nov         | Dec   |
|-------|-------------|--------------|----------------|---------|--------------|-----------|--------------|-----------|---------|--------------|-------------|-------|
|       | <b>2</b> 01 | 8 NYISO RT v | riew of OH Pro | oxy bus | 2018         | NYISO RTC | view of OH P | Proxy bus | 2018    | Ontario IESC | HOEP (in US | S \$) |
|       | <b></b> 201 | 7 NYISO RT v | riew of OH Pro | oxy bus | <b></b> 2017 | NYISO RTC | view of OH P | roxy bus  | -0-2017 | Ontario IESC | HOEP (in US | S \$) |

Notes: Exchange factor used for July 2018 was 0.761440645701668 to US HOEP: Hourly Ontario Energy Price Pre-Dispatch: Projected Energy Price

> Market Mitigation and Analysis Prepared: 8/7/2018 4:09 PM



## External Controllable Line: Cross Sound Cable (New England)



Note:

ISO-NE Forecast is an advisory posting @ 18:00 day before.

The DAM and R/T prices at the Shorham 13899 interface are used for ISO-NE.

The DAM and R/T prices at the CSC interface are used for NYISO.



## External Controllable Line: Northport - Norwalk (New England)



Note:

ISO-NE Forecast is an advisory posting @ 18:00 day before.

The DAM and R/T prices at the Northport 138 interface are used for ISO-NE.

The DAM and R/T prices at the 1385 interface are used for NYISO.







## External Comparison Hydro-Quebec





Note:

Hydro-Quebec Prices are unavailable.







## **External Controllable Line: Hudson (PJM)**





#### **NYISO Real Time Price Correction Statistics**

| 2018<br>Hour Corrections