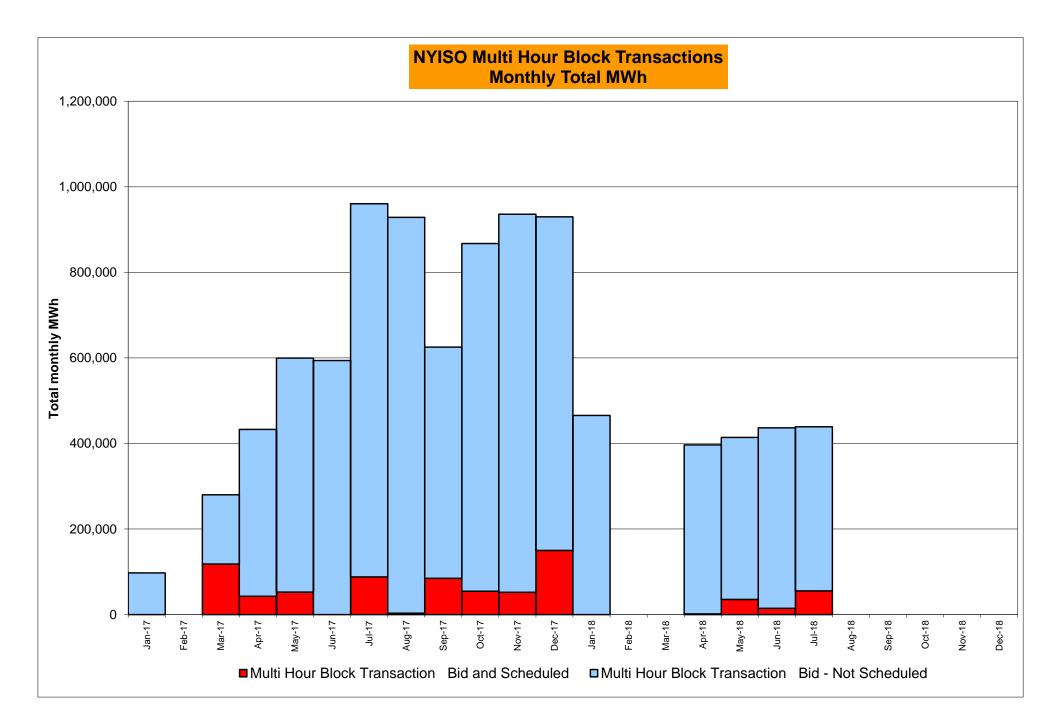

|        | Dec-18 |           |                  |           |           |        | Dec-18 |           |                  |            |                  |         | Dec-18 |           |                  |            |                  |









## NYISO Markets Ancillary Services Statistics - Unweighted Price (\$/MWH)

|