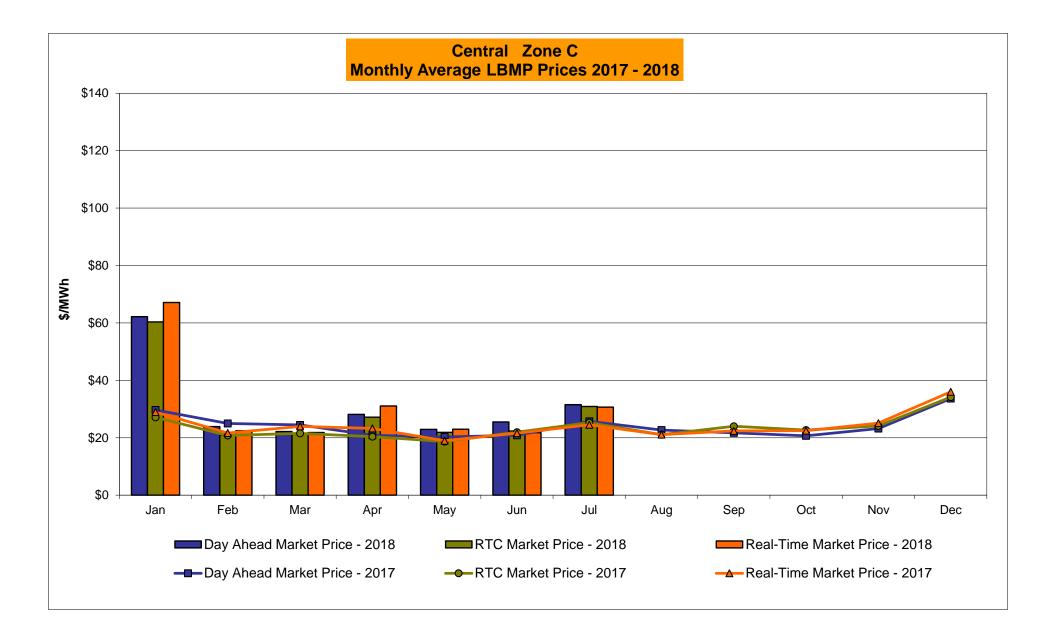

## Market Performance Highlights July 2018

- LBMP for July is \$39.58/MWh; higher than \$32.53/MWh in June 2018 and \$35.84/MWh in July 2017.
  - Day Ahead and Real Time Load Weighted LBMPs are higher compared to June.
- July 2018 average year-to-date monthly cost of \$46.64/MWh is a 28% increase from \$36.35/MWh in July 2017.
- Average daily sendout is 529 GWh/day in July; higher than 445 GWh/day in June 2018 and 498 GWh/day in July 2017.
- Natural gas were higher and distillate prices were lower compared to the previous month.
  - Natural Gas (Transco Z6 NY) was \$2.87/MMBtu, up from \$2.45/MMBtu in June.
  - Natural gas prices are up 17.4% year-over-year.
  - Jet Kerosene Gulf Coast was \$15.05/MMBtu, down from \$15.47/MMBtu in June.
  - Ultra Low Sulfur No.2 Diesel NY Harbor was \$14.81/MMBtu, down from \$15.32/MMBtu in June.
  - Distillate prices are up 40.0% year-over-year.
- Uplift per MWh is lower compared to the previous month.
  - Uplift (not including NYISO cost of operations) is (\$0.13)/MWh; lower than \$0.30/MWh in June.
    - Local Reliability Share is \$0.44/MWh, higher than \$0.18/MWh in June.
    - Statewide Share is (\$0.57)/MWh, lower than \$0.12/MWh in June.
  - TSA \$ per NYC MWh is \$0.21/MWh.
  - Total uplift costs (Schedule 1 components including NYISO Cost of Operations) are lower than June.

\* Excludes ICAP payments.

| 2018                                                                                                                                                                                              | January                                                                           | <u>February</u>                                                                   | March                                                                             | <u>April</u>                                                                    | <u>May</u>                                                                      | <u>June</u>                                                                       | <u>July</u>                                                                       | <u>August</u>                                                                     | <u>September</u>                                                                  | October                                                                           | November                                                                          | December                                                                          |
|---------------------------------------------------------------------------------------------------------------------------------------------------------------------------------------------------|-----------------------------------------------------------------------------------|-----------------------------------------------------------------------------------|-----------------------------------------------------------------------------------|---------------------------------------------------------------------------------|---------------------------------------------------------------------------------|-----------------------------------------------------------------------------------|-----------------------------------------------------------------------------------|-----------------------------------------------------------------------------------|-----------------------------------------------------------------------------------|-----------------------------------------------------------------------------------|-----------------------------------------------------------------------------------|-----------------------------------------------------------------------------------|
| LBMP                                                                                                                                                                                              | 99.55                                                                             | 33.83                                                                             | 29.91                                                                             | 35.00                                                                           | 28.78                                                                           | 32.53                                                                             | 39.58                                                                             | <u></u>                                                                           | <u></u>                                                                           | <u></u>                                                                           | <u> </u>                                                                          |                                                                                   |
| NTAC                                                                                                                                                                                              | 0.71                                                                              | 0.58                                                                              | 0.88                                                                              | 1.09                                                                            | 0.88                                                                            | 1.00                                                                              | 0.93                                                                              |                                                                                   |                                                                                   |                                                                                   |                                                                                   |                                                                                   |
| Reserve                                                                                                                                                                                           | 0.92                                                                              | 0.65                                                                              | 0.64                                                                              | 0.81                                                                            | 0.68                                                                            | 0.57                                                                              | 0.49                                                                              |                                                                                   |                                                                                   |                                                                                   |                                                                                   |                                                                                   |
| Regulation                                                                                                                                                                                        | 0.15                                                                              | 0.15                                                                              | 0.16                                                                              | 0.12                                                                            | 0.14                                                                            | 0.16                                                                              | 0.09                                                                              |                                                                                   |                                                                                   |                                                                                   |                                                                                   |                                                                                   |
| NYISO Cost of Operations                                                                                                                                                                          | 0.65                                                                              | 0.65                                                                              | 0.66                                                                              | 0.65                                                                            | 0.66                                                                            | 0.67                                                                              | 0.67                                                                              |                                                                                   |                                                                                   |                                                                                   |                                                                                   |                                                                                   |
| FERC Fee Recovery                                                                                                                                                                                 | 0.08                                                                              | 0.10                                                                              | 0.09                                                                              | 0.10                                                                            | 0.09                                                                            | 0.09                                                                              | 0.06                                                                              |                                                                                   |                                                                                   |                                                                                   |                                                                                   |                                                                                   |
| Uplift                                                                                                                                                                                            | (0.92)                                                                            | (0.50)                                                                            | (0.31)                                                                            | (0.45)                                                                          | 0.05                                                                            | 0.30                                                                              | (0.13)                                                                            |                                                                                   |                                                                                   |                                                                                   |                                                                                   |                                                                                   |
| Uplift: Local Reliability Share                                                                                                                                                                   | 0.59                                                                              | 0.14                                                                              | 0.19                                                                              | 0.12                                                                            | 0.22                                                                            | 0.18                                                                              | 0.44                                                                              |                                                                                   |                                                                                   |                                                                                   |                                                                                   |                                                                                   |
| Uplift: Statewide Share                                                                                                                                                                           | (1.52)                                                                            | (0.64)                                                                            | (0.51)                                                                            | (0.57)                                                                          | (0.17)                                                                          | 0.12                                                                              | (0.57)                                                                            |                                                                                   |                                                                                   |                                                                                   |                                                                                   |                                                                                   |
| Voltage Support and Black Start                                                                                                                                                                   | 0.40                                                                              | 0.41                                                                              | 0.42                                                                              | 0.41                                                                            | 0.42                                                                            | 0.42                                                                              | 0.42                                                                              |                                                                                   |                                                                                   |                                                                                   |                                                                                   |                                                                                   |
| Avg Monthly Cost                                                                                                                                                                                  | 101.54                                                                            | 35.87                                                                             | 32.45                                                                             | 37.74                                                                           | 31.70                                                                           | 35.73                                                                             | 42.12                                                                             |                                                                                   |                                                                                   |                                                                                   |                                                                                   |                                                                                   |
|                                                                                                                                                                                                   |                                                                                   |                                                                                   |                                                                                   |                                                                                 |                                                                                 |                                                                                   |                                                                                   |                                                                                   |                                                                                   |                                                                                   |                                                                                   |                                                                                   |
| Avg YTD Cost                                                                                                                                                                                      | 101.54                                                                            | 72.85                                                                             | 60.06                                                                             | 54.82                                                                           | 50.20                                                                           | 47.70                                                                             | 46.64                                                                             |                                                                                   |                                                                                   |                                                                                   |                                                                                   |                                                                                   |
|                                                                                                                                                                                                   |                                                                                   |                                                                                   |                                                                                   |                                                                                 |                                                                                 |                                                                                   |                                                                                   |                                                                                   |                                                                                   |                                                                                   |                                                                                   |                                                                                   |
| TSA \$ per NYC MWh                                                                                                                                                                                | 0.00                                                                              | 0.00                                                                              | 0.04                                                                              | 0.00                                                                            | 0.08                                                                            | 0.39                                                                              | 0.21                                                                              |                                                                                   |                                                                                   |                                                                                   |                                                                                   |                                                                                   |
|                                                                                                                                                                                                   |                                                                                   |                                                                                   |                                                                                   |                                                                                 |                                                                                 |                                                                                   |                                                                                   |                                                                                   |                                                                                   |                                                                                   |                                                                                   |                                                                                   |
|                                                                                                                                                                                                   |                                                                                   |                                                                                   |                                                                                   |                                                                                 |                                                                                 |                                                                                   |                                                                                   |                                                                                   |                                                                                   |                                                                                   |                                                                                   |                                                                                   |
| 2017                                                                                                                                                                                              | <u>January</u>                                                                    | <u>February</u>                                                                   | <u>March</u>                                                                      | <u>April</u>                                                                    | <u>May</u>                                                                      | <u>June</u>                                                                       | <u>July</u>                                                                       | <u>August</u>                                                                     | <u>September</u>                                                                  | <u>October</u>                                                                    | <u>November</u>                                                                   | <u>December</u>                                                                   |
| LBMP                                                                                                                                                                                              | 40.07                                                                             | 30.95                                                                             | 34.97                                                                             | 31.06                                                                           | 31.74                                                                           | 31.76                                                                             | 35.84                                                                             | 30.57                                                                             | 29.57                                                                             | 28.35                                                                             | 30.60                                                                             | 52.63                                                                             |
| LBMP<br>NTAC                                                                                                                                                                                      | 40.07<br>0.66                                                                     | 30.95<br>1.11                                                                     | 34.97<br>0.86                                                                     | 31.06<br>1.05                                                                   | 31.74<br>0.79                                                                   | 31.76<br>0.62                                                                     | 35.84<br>0.87                                                                     | 30.57<br>0.59                                                                     | 29.57<br>0.62                                                                     | 28.35<br>0.50                                                                     | 30.60<br>0.75                                                                     | 52.63<br>0.81                                                                     |
| LBMP<br>NTAC<br>Reserve                                                                                                                                                                           | 40.07<br>0.66<br>0.70                                                             | 30.95<br>1.11<br>0.67                                                             | 34.97<br>0.86<br>0.74                                                             | 31.06<br>1.05<br>0.70                                                           | 31.74<br>0.79<br>0.61                                                           | 31.76<br>0.62<br>0.55                                                             | 35.84<br>0.87<br>0.48                                                             | 30.57<br>0.59<br>0.44                                                             | 29.57<br>0.62<br>0.47                                                             | 28.35<br>0.50<br>0.59                                                             | 30.60<br>0.75<br>0.55                                                             | 52.63<br>0.81<br>0.71                                                             |
| LBMP<br>NTAC<br>Reserve<br>Regulation                                                                                                                                                             | 40.07<br>0.66<br>0.70<br>0.14                                                     | 30.95<br>1.11<br>0.67<br>0.12                                                     | 34.97<br>0.86<br>0.74<br>0.13                                                     | 31.06<br>1.05<br>0.70<br>0.17                                                   | 31.74<br>0.79<br>0.61<br>0.16                                                   | 31.76<br>0.62<br>0.55<br>0.13                                                     | 35.84<br>0.87<br>0.48<br>0.10                                                     | 30.57<br>0.59<br>0.44<br>0.10                                                     | 29.57<br>0.62<br>0.47<br>0.11                                                     | 28.35<br>0.50<br>0.59<br>0.13                                                     | 30.60<br>0.75<br>0.55<br>0.20                                                     | 52.63<br>0.81<br>0.71<br>0.15                                                     |
| LBMP<br>NTAC<br>Reserve<br>Regulation<br>NYISO Cost of Operations                                                                                                                                 | 40.07<br>0.66<br>0.70<br>0.14<br>0.65                                             | 30.95<br>1.11<br>0.67<br>0.12<br>0.65                                             | 34.97<br>0.86<br>0.74<br>0.13<br>0.65                                             | 31.06<br>1.05<br>0.70<br>0.17<br>0.65                                           | 31.74<br>0.79<br>0.61<br>0.16<br>0.62                                           | 31.76<br>0.62<br>0.55<br>0.13<br>0.63                                             | 35.84<br>0.87<br>0.48<br>0.10<br>0.63                                             | 30.57<br>0.59<br>0.44<br>0.10<br>0.63                                             | 29.57<br>0.62<br>0.47<br>0.11<br>0.63                                             | 28.35<br>0.50<br>0.59<br>0.13<br>0.62                                             | 30.60<br>0.75<br>0.55<br>0.20<br>0.61                                             | 52.63<br>0.81<br>0.71<br>0.15<br>0.60                                             |
| LBMP<br>NTAC<br>Reserve<br>Regulation<br>NYISO Cost of Operations<br>FERC Fee Recovery                                                                                                            | 40.07<br>0.66<br>0.70<br>0.14<br>0.65<br>0.09                                     | 30.95<br>1.11<br>0.67<br>0.12<br>0.65<br>0.10                                     | 34.97<br>0.86<br>0.74<br>0.13<br>0.65<br>0.10                                     | 31.06<br>1.05<br>0.70<br>0.17<br>0.65<br>0.12                                   | 31.74<br>0.79<br>0.61<br>0.16<br>0.62<br>0.10                                   | 31.76<br>0.62<br>0.55<br>0.13<br>0.63<br>0.09                                     | 35.84<br>0.87<br>0.48<br>0.10<br>0.63<br>0.07                                     | 30.57<br>0.59<br>0.44<br>0.10<br>0.63<br>0.08                                     | 29.57<br>0.62<br>0.47<br>0.11<br>0.63<br>0.09                                     | 28.35<br>0.50<br>0.59<br>0.13<br>0.62<br>0.10                                     | 30.60<br>0.75<br>0.55<br>0.20<br>0.61<br>0.10                                     | 52.63<br>0.81<br>0.71<br>0.15<br>0.60<br>0.08                                     |
| LBMP<br>NTAC<br>Reserve<br>Regulation<br>NYISO Cost of Operations<br>FERC Fee Recovery<br>Uplift                                                                                                  | 40.07<br>0.66<br>0.70<br>0.14<br>0.65<br>0.09<br>(0.73)                           | 30.95<br>1.11<br>0.67<br>0.12<br>0.65<br>0.10<br>(0.54)                           | 34.97<br>0.86<br>0.74<br>0.13<br>0.65<br>0.10<br>(0.46)                           | 31.06<br>1.05<br>0.70<br>0.17<br>0.65<br>0.12<br>0.12                           | 31.74<br>0.79<br>0.61<br>0.16<br>0.62<br>0.10<br>0.10                           | 31.76<br>0.62<br>0.55<br>0.13<br>0.63<br>0.09<br>(0.37)                           | 35.84<br>0.87<br>0.48<br>0.10<br>0.63<br>0.07<br>(0.43)                           | 30.57<br>0.59<br>0.44<br>0.10<br>0.63<br>0.08<br>(0.19)                           | 29.57<br>0.62<br>0.47<br>0.11<br>0.63<br>0.09<br>(0.34)                           | 28.35<br>0.50<br>0.59<br>0.13<br>0.62<br>0.10<br>(0.36)                           | 30.60<br>0.75<br>0.55<br>0.20<br>0.61<br>0.10<br>(0.40)                           | 52.63<br>0.81<br>0.71<br>0.15<br>0.60<br>0.08<br>(0.68)                           |
| LBMP<br>NTAC<br>Reserve<br>Regulation<br>NYISO Cost of Operations<br>FERC Fee Recovery<br>Uplift<br>Uplift: Local Reliability Share                                                               | 40.07<br>0.66<br>0.70<br>0.14<br>0.65<br>0.09<br>(0.73)<br>0.10                   | 30.95<br>1.11<br>0.67<br>0.12<br>0.65<br>0.10<br>(0.54)<br>0.13                   | 34.97<br>0.86<br>0.74<br>0.13<br>0.65<br>0.10<br>(0.46)<br>0.21                   | 31.06<br>1.05<br>0.70<br>0.17<br>0.65<br>0.12<br>0.12<br>0.20                   | 31.74<br>0.79<br>0.61<br>0.16<br>0.62<br>0.10<br>0.10<br>0.24                   | 31.76<br>0.62<br>0.55<br>0.13<br>0.63<br>0.09<br>(0.37)<br>0.15                   | 35.84<br>0.87<br>0.48<br>0.10<br>0.63<br>0.07<br>(0.43)<br>0.11                   | 30.57<br>0.59<br>0.44<br>0.10<br>0.63<br>0.08<br>(0.19)<br>0.12                   | 29.57<br>0.62<br>0.47<br>0.11<br>0.63<br>0.09<br>(0.34)<br>0.16                   | 28.35<br>0.50<br>0.59<br>0.13<br>0.62<br>0.10<br>(0.36)<br>0.14                   | 30.60<br>0.75<br>0.55<br>0.20<br>0.61<br>0.10<br>(0.40)<br>0.20                   | 52.63<br>0.81<br>0.71<br>0.15<br>0.60<br>0.08<br>(0.68)<br>0.09                   |
| LBMP<br>NTAC<br>Reserve<br>Regulation<br>NYISO Cost of Operations<br>FERC Fee Recovery<br>Uplift<br>Uplift: Local Reliability Share<br>Uplift: Statewide Share                                    | 40.07<br>0.66<br>0.70<br>0.14<br>0.65<br>0.09<br>(0.73)<br>0.10<br>(0.83)         | 30.95<br>1.11<br>0.67<br>0.12<br>0.65<br>0.10<br>(0.54)<br>0.13<br>(0.67)         | 34.97<br>0.86<br>0.74<br>0.13<br>0.65<br>0.10<br>(0.46)<br>0.21<br>(0.67)         | 31.06<br>1.05<br>0.70<br>0.17<br>0.65<br>0.12<br>0.12<br>0.20<br>(0.08)         | 31.74<br>0.79<br>0.61<br>0.16<br>0.62<br>0.10<br>0.10<br>0.24<br>(0.13)         | 31.76<br>0.62<br>0.55<br>0.13<br>0.63<br>0.09<br>(0.37)<br>0.15<br>(0.52)         | 35.84<br>0.87<br>0.48<br>0.10<br>0.63<br>0.07<br>(0.43)<br>0.11<br>(0.54)         | 30.57<br>0.59<br>0.44<br>0.10<br>0.63<br>0.08<br>(0.19)<br>0.12<br>(0.31)         | 29.57<br>0.62<br>0.47<br>0.11<br>0.63<br>0.09<br>(0.34)<br>0.16<br>(0.50)         | 28.35<br>0.50<br>0.59<br>0.13<br>0.62<br>0.10<br>(0.36)<br>0.14<br>(0.50)         | 30.60<br>0.75<br>0.55<br>0.20<br>0.61<br>0.10<br>(0.40)<br>0.20<br>(0.60)         | 52.63<br>0.81<br>0.71<br>0.15<br>0.60<br>0.08<br>(0.68)<br>0.09<br>(0.78)         |
| LBMP<br>NTAC<br>Reserve<br>Regulation<br>NYISO Cost of Operations<br>FERC Fee Recovery<br>Uplift<br>Uplift: Local Reliability Share<br>Uplift: Statewide Share<br>Voltage Support and Black Start | 40.07<br>0.66<br>0.70<br>0.14<br>0.65<br>0.09<br>(0.73)<br>0.10<br>(0.83)<br>0.37 | 30.95<br>1.11<br>0.67<br>0.12<br>0.65<br>0.10<br>(0.54)<br>0.13<br>(0.67)<br>0.37 | 34.97<br>0.86<br>0.74<br>0.13<br>0.65<br>0.10<br>(0.46)<br>0.21<br>(0.67)<br>0.38 | 31.06<br>1.05<br>0.70<br>0.17<br>0.65<br>0.12<br>0.12<br>0.20<br>(0.08)<br>0.38 | 31.74<br>0.79<br>0.61<br>0.16<br>0.62<br>0.10<br>0.10<br>0.24<br>(0.13)<br>0.38 | 31.76<br>0.62<br>0.55<br>0.13<br>0.63<br>0.09<br>(0.37)<br>0.15<br>(0.52)<br>0.38 | 35.84<br>0.87<br>0.48<br>0.10<br>0.63<br>0.07<br>(0.43)<br>0.11<br>(0.54)<br>0.38 | 30.57<br>0.59<br>0.44<br>0.10<br>0.63<br>0.08<br>(0.19)<br>0.12<br>(0.31)<br>0.38 | 29.57<br>0.62<br>0.47<br>0.11<br>0.63<br>0.09<br>(0.34)<br>0.16<br>(0.50)<br>0.38 | 28.35<br>0.50<br>0.59<br>0.13<br>0.62<br>0.10<br>(0.36)<br>0.14<br>(0.50)<br>0.38 | 30.60<br>0.75<br>0.55<br>0.20<br>0.61<br>0.10<br>(0.40)<br>0.20<br>(0.60)<br>0.37 | 52.63<br>0.81<br>0.71<br>0.15<br>0.60<br>0.08<br>(0.68)<br>0.09<br>(0.78)<br>0.37 |
| LBMP<br>NTAC<br>Reserve<br>Regulation<br>NYISO Cost of Operations<br>FERC Fee Recovery<br>Uplift<br>Uplift: Local Reliability Share<br>Uplift: Statewide Share                                    | 40.07<br>0.66<br>0.70<br>0.14<br>0.65<br>0.09<br>(0.73)<br>0.10<br>(0.83)         | 30.95<br>1.11<br>0.67<br>0.12<br>0.65<br>0.10<br>(0.54)<br>0.13<br>(0.67)         | 34.97<br>0.86<br>0.74<br>0.13<br>0.65<br>0.10<br>(0.46)<br>0.21<br>(0.67)         | 31.06<br>1.05<br>0.70<br>0.17<br>0.65<br>0.12<br>0.12<br>0.20<br>(0.08)         | 31.74<br>0.79<br>0.61<br>0.16<br>0.62<br>0.10<br>0.10<br>0.24<br>(0.13)         | 31.76<br>0.62<br>0.55<br>0.13<br>0.63<br>0.09<br>(0.37)<br>0.15<br>(0.52)         | 35.84<br>0.87<br>0.48<br>0.10<br>0.63<br>0.07<br>(0.43)<br>0.11<br>(0.54)         | 30.57<br>0.59<br>0.44<br>0.10<br>0.63<br>0.08<br>(0.19)<br>0.12<br>(0.31)         | 29.57<br>0.62<br>0.47<br>0.11<br>0.63<br>0.09<br>(0.34)<br>0.16<br>(0.50)         | 28.35<br>0.50<br>0.59<br>0.13<br>0.62<br>0.10<br>(0.36)<br>0.14<br>(0.50)         | 30.60<br>0.75<br>0.55<br>0.20<br>0.61<br>0.10<br>(0.40)<br>0.20<br>(0.60)         | 52.63<br>0.81<br>0.71<br>0.15<br>0.60<br>0.08<br>(0.68)<br>0.09<br>(0.78)         |
| LBMP<br>NTAC<br>Reserve<br>Regulation<br>NYISO Cost of Operations<br>FERC Fee Recovery<br>Uplift<br>Uplift: Local Reliability Share<br>Uplift: Statewide Share<br>Voltage Support and Black Start | 40.07<br>0.66<br>0.70<br>0.14<br>0.65<br>0.09<br>(0.73)<br>0.10<br>(0.83)<br>0.37 | 30.95<br>1.11<br>0.67<br>0.12<br>0.65<br>0.10<br>(0.54)<br>0.13<br>(0.67)<br>0.37 | 34.97<br>0.86<br>0.74<br>0.13<br>0.65<br>0.10<br>(0.46)<br>0.21<br>(0.67)<br>0.38 | 31.06<br>1.05<br>0.70<br>0.17<br>0.65<br>0.12<br>0.12<br>0.20<br>(0.08)<br>0.38 | 31.74<br>0.79<br>0.61<br>0.16<br>0.62<br>0.10<br>0.10<br>0.24<br>(0.13)<br>0.38 | 31.76<br>0.62<br>0.55<br>0.13<br>0.63<br>0.09<br>(0.37)<br>0.15<br>(0.52)<br>0.38 | 35.84<br>0.87<br>0.48<br>0.10<br>0.63<br>0.07<br>(0.43)<br>0.11<br>(0.54)<br>0.38 | 30.57<br>0.59<br>0.44<br>0.10<br>0.63<br>0.08<br>(0.19)<br>0.12<br>(0.31)<br>0.38 | 29.57<br>0.62<br>0.47<br>0.11<br>0.63<br>0.09<br>(0.34)<br>0.16<br>(0.50)<br>0.38 | 28.35<br>0.50<br>0.59<br>0.13<br>0.62<br>0.10<br>(0.36)<br>0.14<br>(0.50)<br>0.38 | 30.60<br>0.75<br>0.55<br>0.20<br>0.61<br>0.10<br>(0.40)<br>0.20<br>(0.60)<br>0.37 | 52.63<br>0.81<br>0.71<br>0.15<br>0.60<br>0.08<br>(0.68)<br>0.09<br>(0.78)<br>0.37 |