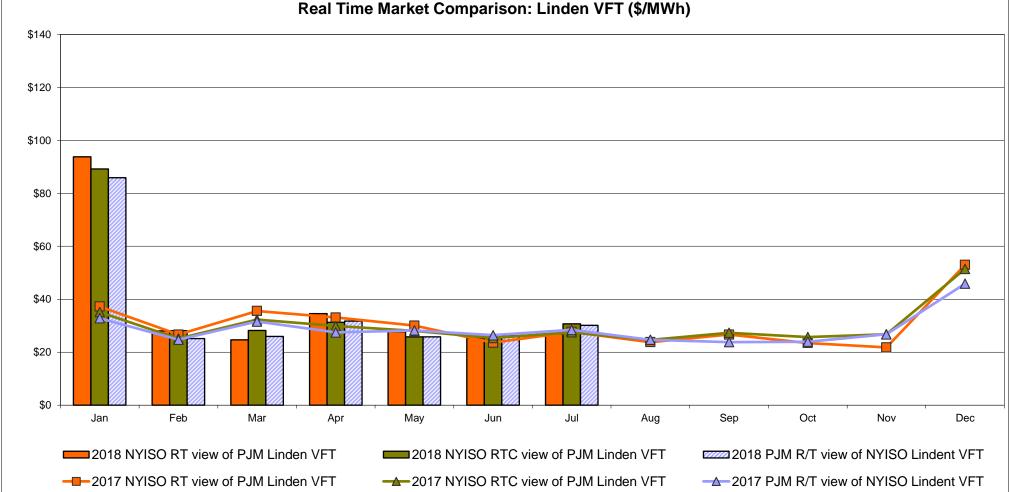

645701668 to US HOEP: Hourly Ontario Energy Price Pre-Dispatch: Projected Energy Price

> Market Mitigation and Analysis Prepared: 8/7/2018 4:09 PM



## External Controllable Line: Cross Sound Cable (New England)



Note:

ISO-NE Forecast is an advisory posting @ 18:00 day before.

The DAM and R/T prices at the Shorham 13899 interface are used for ISO-NE.

The DAM and R/T prices at the CSC interface are used for NYISO.



## External Controllable Line: Northport - Norwalk (New England)



Note:

ISO-NE Forecast is an advisory posting @ 18:00 day before.

The DAM and R/T prices at the Northport 138 interface are used for ISO-NE.

The DAM and R/T prices at the 1385 interface are used for NYISO.







## External Comparison Hydro-Quebec





Note:

Hydro-Quebec Prices are unavailable.







## **External Controllable Line: Hudson (PJM)**





#### **NYISO Real Time Price Correction Statistics**

| 2018<br>Hour Corrections