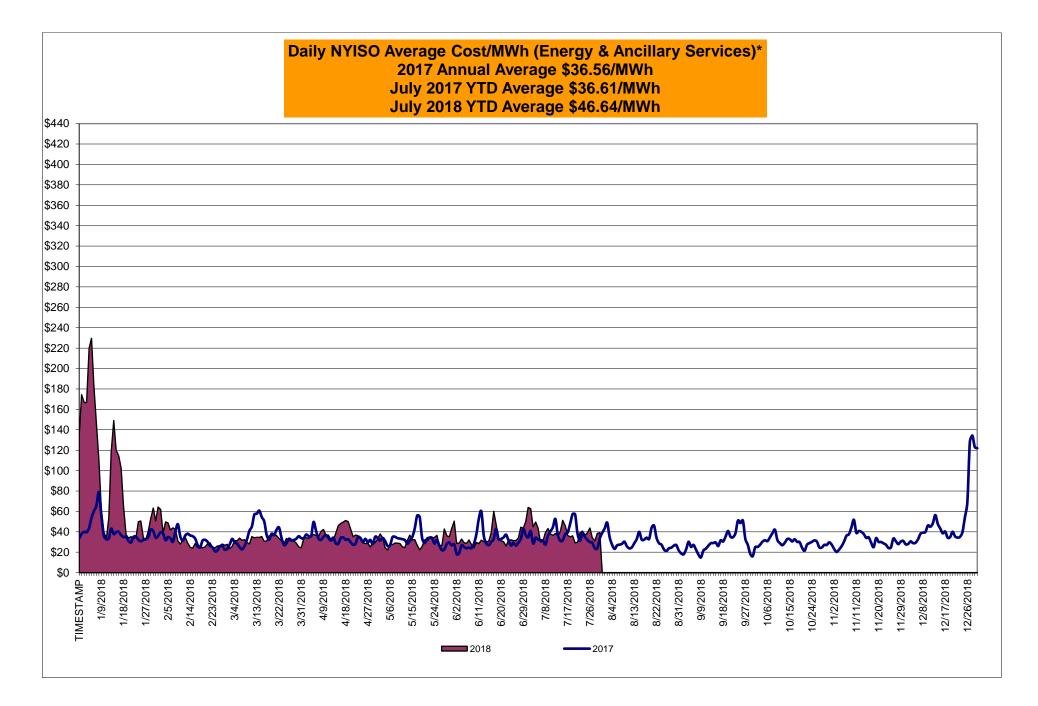

## Market Performance Highlights July 2018

- LBMP for July is \$39.58/MWh; higher than \$32.53/MWh in June 2018 and \$35.84/MWh in July 2017.
  - Day Ahead and Real Time Load Weighted LBMPs are higher compared to June.
- July 2018 average year-to-date monthly cost of \$46.64/MWh is a 28% increase from \$36.35/MWh in July 2017.
- Average daily sendout is 529 GWh/day in July; higher than 445 GWh/day in June 2018 and 498 GWh/day in July 2017.
- Natural gas were higher and distillate prices were lower compared to the previous month.
  - Natural Gas (Transco Z6 NY) was \$2.87/MMBtu, up from \$2.45/MMBtu in June.
  - Natural gas prices are up 17.4% year-over-year.
  - Jet Kerosene Gulf Coast was \$15.05/MMBtu, down from \$15.47/MMBtu in June.
  - Ultra Low Sulfur No.2 Diesel NY Harbor was \$14.81/MMBtu, down from \$15.32/MMBtu in June.
  - Distillate prices are up 40.0% year-over-year.
- Uplift per MWh is lower compared to the previous month.
  - Uplift (not including NYISO cost of operations) is (\$0.13)/MWh; lower than \$0.30/MWh in June.
    - Local Reliability Share is \$0.44/MWh, higher than \$0.18/MWh in June.
    - Statewide Share is (\$0.57)/MWh, lower than \$0.12/MWh in June.
  - TSA \$ per NYC MWh is \$0.21/MWh.
  - Total uplift costs (Schedule 1 components including NYISO Cost of Operations) are lower than June.

\* Excludes ICAP payments.

| 2018                                                                                                                                                                                              | January                                                                           | <u>February</u>                                                                   | March                                                                             | <u>April</u>                                                                    | <u>May</u>                                                                      | <u>June</u>                                                                       | <u>July</u>                                                                       | <u>August</u>                                                                     | <u>September</u>                                                                  | October                                                                           | November                                                                          | December                                                                          |
|---------------------------------------------------------------------------------------------------------------------------------------------------------------------------------------------------|-----------------------------------------------------------------------------------|-----------------------------------------------------------------------------------|-----------------------------------------------------------------------------------|---------------------------------------------------------------------------------|---------------------------------------------------------------------------------|-----------------------------------------------------------------------------------|-----------------------------------------------------------------------------------|-----------------------------------------------------------------------------------|-----------------------------------------------------------------------------------|-----------------------------------------------------------------------------------|-----------------------------------------------------------------------------------|-----------------------------------------------------------------------------------|
| LBMP                                                                                                                                                                                              | 99.55                                                                             | 33.83                                                                             | 29.91                                                                             | 35.00                                                                           | 28.78                                                                           | 32.53                                                                             | 39.58                                                                             | <u></u>                                                                           | <u></u>                                                                           | <u></u>                                                                           | <u> </u>                                                                          |                                                                                   |
| NTAC                                                                                                                                                                                              | 0.71                                                                              | 0.58                                                                              | 0.88                                                                              | 1.09                                                                            | 0.88                                                                            | 1.00                                                                              | 0.93                                                                              |                                                                                   |                                                                                   |                                                                                   |                                                                                   |                                                                                   |
| Reserve                                                                                                                                                                                           | 0.92                                                                              | 0.65                                                                              | 0.64                                                                              | 0.81                                                                            | 0.68                                                                            | 0.57                                                                              | 0.49                                                                              |                                                                                   |                                                                                   |                                                                                   |                                                                                   |                                                                                   |
| Regulation                                                                                                                                                                                        | 0.15                                                                              | 0.15                                                                              | 0.16                                                                              | 0.12                                                                            | 0.14                                                                            | 0.16                                                                              | 0.09                                                                              |                                                                                   |                                                                                   |                                                                                   |                                                                                   |                                                                                   |
| NYISO Cost of Operations                                                                                                                                                                          | 0.65                                                                              | 0.65                                                                              | 0.66                                                                              | 0.65                                                                            | 0.66                                                                            | 0.67                                                                              | 0.67                                                                              |                                                                                   |                                                                                   |                                                                                   |                                                                                   |                                                                                   |
| FERC Fee Recovery                                                                                                                                                                                 | 0.08                                                                              | 0.10                                                                              | 0.09                                                                              | 0.10                                                                            | 0.09                                                                            | 0.09                                                                              | 0.06                                                                              |                                                                                   |                                                                                   |                                                                                   |                                                                                   |                                                                                   |
| Uplift                                                                                                                                                                                            | (0.92)                                                                            | (0.50)                                                                            | (0.31)                                                                            | (0.45)                                                                          | 0.05                                                                            | 0.30                                                                              | (0.13)                                                                            |                                                                                   |                                                                                   |                                                                                   |                                                                                   |                                                                                   |
| Uplift: Local Reliability Share                                                                                                                                                                   | 0.59                                                                              | 0.14                                                                              | 0.19                                                                              | 0.12                                                                            | 0.22                                                                            | 0.18                                                                              | 0.44                                                                              |                                                                                   |                                                                                   |                                                                                   |                                                                                   |                                                                                   |
| Uplift: Statewide Share                                                                                                                                                                           | (1.52)                                                                            | (0.64)                                                                            | (0.51)                                                                            | (0.57)                                                                          | (0.17)                                                                          | 0.12                                                                              | (0.57)                                                                            |                                                                                   |                                                                                   |                                                                                   |                                                                                   |                                                                                   |
| Voltage Support and Black Start                                                                                                                                                                   | 0.40                                                                              | 0.41                                                                              | 0.42                                                                              | 0.41                                                                            | 0.42                                                                            | 0.42                                                                              | 0.42                                                                              |                                                                                   |                                                                                   |                                                                                   |                                                                                   |                                                                                   |
| Avg Monthly Cost                                                                                                                                                                                  | 101.54                                                                            | 35.87                                                                             | 32.45                                                                             | 37.74                                                                           | 31.70                                                                           | 35.73                                                                             | 42.12                                                                             |                                                                                   |                                                                                   |                                                                                   |                                                                                   |                                                                                   |
|                                                                                                                                                                                                   |                                                                                   |                                                                                   |                                                                                   |                                                                                 |                                                                                 |                                                                                   |                                                                                   |                                                                                   |                                                                                   |                                                                                   |                                                                                   |                                                                                   |
| Avg YTD Cost                                                                                                                                                                                      | 101.54                                                                            | 72.85                                                                             | 60.06                                                                             | 54.82                                                                           | 50.20                                                                           | 47.70                                                                             | 46.64                                                                             |                                                                                   |                                                                                   |                                                                                   |                                                                                   |                                                                                   |
|                                                                                                                                                                                                   |                                                                                   |                                                                                   |                                                                                   |                                                                                 |                                                                                 |                                                                                   |                                                                                   |                                                                                   |                                                                                   |                                                                                   |                                                                                   |                                                                                   |
| TSA \$ per NYC MWh                                                                                                                                                                                | 0.00                                                                              | 0.00                                                                              | 0.04                                                                              | 0.00                                                                            | 0.08                                                                            | 0.39                                                                              | 0.21                                                                              |                                                                                   |                                                                                   |                                                                                   |                                                                                   |                                                                                   |
|                                                                                                                                                                                                   |                                                                                   |                                                                                   |                                                                                   |                                                                                 |                                                                                 |                                                                                   |                                                                                   |                                                                                   |                                                                                   |                                                                                   |                                                                                   |                                                                                   |
|                                                                                                                                                                                                   |                                                                                   |                                                                                   |                                                                                   |                                                                                 |                                                                                 |                                                                                   |                                                                                   |                                                                                   |                                                                                   |                                                                                   |                                                                                   |                                                                                   |
| 2017                                                                                                                                                                                              | <u>January</u>                                                                    | <u>February</u>                                                                   | <u>March</u>                                                                      | <u>April</u>                                                                    | <u>May</u>                                                                      | <u>June</u>                                                                       | <u>July</u>                                                                       | <u>August</u>                                                                     | <u>September</u>                                                                  | <u>October</u>                                                                    | <u>November</u>                                                                   | <u>December</u>                                                                   |
| LBMP                                                                                                                                                                                              | 40.07                                                                             | 30.95                                                                             | 34.97                                                                             | 31.06                                                                           | 31.74                                                                           | 31.76                                                                             | 35.84                                                                             | 30.57                                                                             | 29.57                                                                             | 28.35                                                                             | 30.60                                                                             | 52.63                                                                             |
| LBMP<br>NTAC                                                                                                                                                                                      | 40.07<br>0.66                                                                     | 30.95<br>1.11                                                                     | 34.97<br>0.86                                                                     | 31.06<br>1.05                                                                   | 31.74<br>0.79                                                                   | 31.76<br>0.62                                                                     | 35.84<br>0.87                                                                     | 30.57<br>0.59                                                                     | 29.57<br>0.62                                                                     | 28.35<br>0.50                                                                     | 30.60<br>0.75                                                                     | 52.63<br>0.81                                                                     |
| LBMP<br>NTAC<br>Reserve                                                                                                                                                                           | 40.07<br>0.66<br>0.70                                                             | 30.95<br>1.11<br>0.67                                                             | 34.97<br>0.86<br>0.74                                                             | 31.06<br>1.05<br>0.70                                                           | 31.74<br>0.79<br>0.61                                                           | 31.76<br>0.62<br>0.55                                                             | 35.84<br>0.87<br>0.48                                                             | 30.57<br>0.59<br>0.44                                                             | 29.57<br>0.62<br>0.47                                                             | 28.35<br>0.50<br>0.59                                                             | 30.60<br>0.75<br>0.55                                                             | 52.63<br>0.81<br>0.71                                                             |
| LBMP<br>NTAC<br>Reserve<br>Regulation                                                                                                                                                             | 40.07<br>0.66<br>0.70<br>0.14                                                     | 30.95<br>1.11<br>0.67<br>0.12                                                     | 34.97<br>0.86<br>0.74<br>0.13                                                     | 31.06<br>1.05<br>0.70<br>0.17                                                   | 31.74<br>0.79<br>0.61<br>0.16                                                   | 31.76<br>0.62<br>0.55<br>0.13                                                     | 35.84<br>0.87<br>0.48<br>0.10                                                     | 30.57<br>0.59<br>0.44<br>0.10                                                     | 29.57<br>0.62<br>0.47<br>0.11                                                     | 28.35<br>0.50<br>0.59<br>0.13                                                     | 30.60<br>0.75<br>0.55<br>0.20                                                     | 52.63<br>0.81<br>0.71<br>0.15                                                     |
| LBMP<br>NTAC<br>Reserve<br>Regulation<br>NYISO Cost of Operations                                                                                                                                 | 40.07<br>0.66<br>0.70<br>0.14<br>0.65                                             | 30.95<br>1.11<br>0.67<br>0.12<br>0.65                                             | 34.97<br>0.86<br>0.74<br>0.13<br>0.65                                             | 31.06<br>1.05<br>0.70<br>0.17<br>0.65                                           | 31.74<br>0.79<br>0.61<br>0.16<br>0.62                                           | 31.76<br>0.62<br>0.55<br>0.13<br>0.63                                             | 35.84<br>0.87<br>0.48<br>0.10<br>0.63                                             | 30.57<br>0.59<br>0.44<br>0.10<br>0.63                                             | 29.57<br>0.62<br>0.47<br>0.11<br>0.63                                             | 28.35<br>0.50<br>0.59<br>0.13<br>0.62                                             | 30.60<br>0.75<br>0.55<br>0.20<br>0.61                                             | 52.63<br>0.81<br>0.71<br>0.15<br>0.60                                             |
| LBMP<br>NTAC<br>Reserve<br>Regulation<br>NYISO Cost of Operations<br>FERC Fee Recovery                                                                                                            | 40.07<br>0.66<br>0.70<br>0.14<br>0.65<br>0.09                                     | 30.95<br>1.11<br>0.67<br>0.12<br>0.65<br>0.10                                     | 34.97<br>0.86<br>0.74<br>0.13<br>0.65<br>0.10                                     | 31.06<br>1.05<br>0.70<br>0.17<br>0.65<br>0.12                                   | 31.74<br>0.79<br>0.61<br>0.16<br>0.62<br>0.10                                   | 31.76<br>0.62<br>0.55<br>0.13<br>0.63<br>0.09                                     | 35.84<br>0.87<br>0.48<br>0.10<br>0.63<br>0.07                                     | 30.57<br>0.59<br>0.44<br>0.10<br>0.63<br>0.08                                     | 29.57<br>0.62<br>0.47<br>0.11<br>0.63<br>0.09                                     | 28.35<br>0.50<br>0.59<br>0.13<br>0.62<br>0.10                                     | 30.60<br>0.75<br>0.55<br>0.20<br>0.61<br>0.10                                     | 52.63<br>0.81<br>0.71<br>0.15<br>0.60<br>0.08                                     |
| LBMP<br>NTAC<br>Reserve<br>Regulation<br>NYISO Cost of Operations<br>FERC Fee Recovery<br>Uplift                                                                                                  | 40.07<br>0.66<br>0.70<br>0.14<br>0.65<br>0.09<br>(0.73)                           | 30.95<br>1.11<br>0.67<br>0.12<br>0.65<br>0.10<br>(0.54)                           | 34.97<br>0.86<br>0.74<br>0.13<br>0.65<br>0.10<br>(0.46)                           | 31.06<br>1.05<br>0.70<br>0.17<br>0.65<br>0.12<br>0.12                           | 31.74<br>0.79<br>0.61<br>0.16<br>0.62<br>0.10<br>0.10                           | 31.76<br>0.62<br>0.55<br>0.13<br>0.63<br>0.09<br>(0.37)                           | 35.84<br>0.87<br>0.48<br>0.10<br>0.63<br>0.07<br>(0.43)                           | 30.57<br>0.59<br>0.44<br>0.10<br>0.63<br>0.08<br>(0.19)                           | 29.57<br>0.62<br>0.47<br>0.11<br>0.63<br>0.09<br>(0.34)                           | 28.35<br>0.50<br>0.59<br>0.13<br>0.62<br>0.10<br>(0.36)                           | 30.60<br>0.75<br>0.55<br>0.20<br>0.61<br>0.10<br>(0.40)                           | 52.63<br>0.81<br>0.71<br>0.15<br>0.60<br>0.08<br>(0.68)                           |
| LBMP<br>NTAC<br>Reserve<br>Regulation<br>NYISO Cost of Operations<br>FERC Fee Recovery<br>Uplift<br>Uplift: Local Reliability Share                                                               | 40.07<br>0.66<br>0.70<br>0.14<br>0.65<br>0.09<br>(0.73)<br>0.10                   | 30.95<br>1.11<br>0.67<br>0.12<br>0.65<br>0.10<br>(0.54)<br>0.13                   | 34.97<br>0.86<br>0.74<br>0.13<br>0.65<br>0.10<br>(0.46)<br>0.21                   | 31.06<br>1.05<br>0.70<br>0.17<br>0.65<br>0.12<br>0.12<br>0.20                   | 31.74<br>0.79<br>0.61<br>0.16<br>0.62<br>0.10<br>0.10<br>0.24                   | 31.76<br>0.62<br>0.55<br>0.13<br>0.63<br>0.09<br>(0.37)<br>0.15                   | 35.84<br>0.87<br>0.48<br>0.10<br>0.63<br>0.07<br>(0.43)<br>0.11                   | 30.57<br>0.59<br>0.44<br>0.10<br>0.63<br>0.08<br>(0.19)<br>0.12                   | 29.57<br>0.62<br>0.47<br>0.11<br>0.63<br>0.09<br>(0.34)<br>0.16                   | 28.35<br>0.50<br>0.59<br>0.13<br>0.62<br>0.10<br>(0.36)<br>0.14                   | 30.60<br>0.75<br>0.55<br>0.20<br>0.61<br>0.10<br>(0.40)<br>0.20                   | 52.63<br>0.81<br>0.71<br>0.15<br>0.60<br>0.08<br>(0.68)<br>0.09                   |
| LBMP<br>NTAC<br>Reserve<br>Regulation<br>NYISO Cost of Operations<br>FERC Fee Recovery<br>Uplift<br>Uplift: Local Reliability Share<br>Uplift: Statewide Share                                    | 40.07<br>0.66<br>0.70<br>0.14<br>0.65<br>0.09<br>(0.73)<br>0.10<br>(0.83)         | 30.95<br>1.11<br>0.67<br>0.12<br>0.65<br>0.10<br>(0.54)<br>0.13<br>(0.67)         | 34.97<br>0.86<br>0.74<br>0.13<br>0.65<br>0.10<br>(0.46)<br>0.21<br>(0.67)         | 31.06<br>1.05<br>0.70<br>0.17<br>0.65<br>0.12<br>0.12<br>0.20<br>(0.08)         | 31.74<br>0.79<br>0.61<br>0.16<br>0.62<br>0.10<br>0.10<br>0.24<br>(0.13)         | 31.76<br>0.62<br>0.55<br>0.13<br>0.63<br>0.09<br>(0.37)<br>0.15<br>(0.52)         | 35.84<br>0.87<br>0.48<br>0.10<br>0.63<br>0.07<br>(0.43)<br>0.11<br>(0.54)         | 30.57<br>0.59<br>0.44<br>0.10<br>0.63<br>0.08<br>(0.19)<br>0.12<br>(0.31)         | 29.57<br>0.62<br>0.47<br>0.11<br>0.63<br>0.09<br>(0.34)<br>0.16<br>(0.50)         | 28.35<br>0.50<br>0.59<br>0.13<br>0.62<br>0.10<br>(0.36)<br>0.14<br>(0.50)         | 30.60<br>0.75<br>0.55<br>0.20<br>0.61<br>0.10<br>(0.40)<br>0.20<br>(0.60)         | 52.63<br>0.81<br>0.71<br>0.15<br>0.60<br>0.08<br>(0.68)<br>0.09<br>(0.78)         |
| LBMP<br>NTAC<br>Reserve<br>Regulation<br>NYISO Cost of Operations<br>FERC Fee Recovery<br>Uplift<br>Uplift: Local Reliability Share<br>Uplift: Statewide Share<br>Voltage Support and Black Start | 40.07<br>0.66<br>0.70<br>0.14<br>0.65<br>0.09<br>(0.73)<br>0.10<br>(0.83)<br>0.37 | 30.95<br>1.11<br>0.67<br>0.12<br>0.65<br>0.10<br>(0.54)<br>0.13<br>(0.67)<br>0.37 | 34.97<br>0.86<br>0.74<br>0.13<br>0.65<br>0.10<br>(0.46)<br>0.21<br>(0.67)<br>0.38 | 31.06<br>1.05<br>0.70<br>0.17<br>0.65<br>0.12<br>0.12<br>0.20<br>(0.08)<br>0.38 | 31.74<br>0.79<br>0.61<br>0.16<br>0.62<br>0.10<br>0.10<br>0.24<br>(0.13)<br>0.38 | 31.76<br>0.62<br>0.55<br>0.13<br>0.63<br>0.09<br>(0.37)<br>0.15<br>(0.52)<br>0.38 | 35.84<br>0.87<br>0.48<br>0.10<br>0.63<br>0.07<br>(0.43)<br>0.11<br>(0.54)<br>0.38 | 30.57<br>0.59<br>0.44<br>0.10<br>0.63<br>0.08<br>(0.19)<br>0.12<br>(0.31)<br>0.38 | 29.57<br>0.62<br>0.47<br>0.11<br>0.63<br>0.09<br>(0.34)<br>0.16<br>(0.50)<br>0.38 | 28.35<br>0.50<br>0.59<br>0.13<br>0.62<br>0.10<br>(0.36)<br>0.14<br>(0.50)<br>0.38 | 30.60<br>0.75<br>0.55<br>0.20<br>0.61<br>0.10<br>(0.40)<br>0.20<br>(0.60)<br>0.37 | 52.63<br>0.81<br>0.71<br>0.15<br>0.60<br>0.08<br>(0.68)<br>0.09<br>(0.78)<br>0.37 |
| LBMP<br>NTAC<br>Reserve<br>Regulation<br>NYISO Cost of Operations<br>FERC Fee Recovery<br>Uplift<br>Uplift: Local Reliability Share<br>Uplift: Statewide Share                                    | 40.07<br>0.66<br>0.70<br>0.14<br>0.65<br>0.09<br>(0.73)<br>0.10<br>(0.83)         | 30.95<br>1.11<br>0.67<br>0.12<br>0.65<br>0.10<br>(0.54)<br>0.13<br>(0.67)         | 34.97<br>0.86<br>0.74<br>0.13<br>0.65<br>0.10<br>(0.46)<br>0.21<br>(0.67)         | 31.06<br>1.05<br>0.70<br>0.17<br>0.65<br>0.12<br>0.12<br>0.20<br>(0.08)         | 31.74<br>0.79<br>0.61<br>0.16<br>0.62<br>0.10<br>0.10<br>0.24<br>(0.13)         | 31.76<br>0.62<br>0.55<br>0.13<br>0.63<br>0.09<br>(0.37)<br>0.15<br>(0.52)         | 35.84<br>0.87<br>0.48<br>0.10<br>0.63<br>0.07<br>(0.43)<br>0.11<br>(0.54)         | 30.57<br>0.59<br>0.44<br>0.10<br>0.63<br>0.08<br>(0.19)<br>0.12<br>(0.31)         | 29.57<br>0.62<br>0.47<br>0.11<br>0.63<br>0.09<br>(0.34)<br>0.16<br>(0.50)         | 28.35<br>0.50<br>0.59<br>0.13<br>0.62<br>0.10<br>(0.36)<br>0.14<br>(0.50)         | 30.60<br>0.75<br>0.55<br>0.20<br>0.61<br>0.10<br>(0.40)<br>0.20<br>(0.60)         | 52.63<br>0.81<br>0.71<br>0.15<br>0.60<br>0.08<br>(0.68)<br>0.09<br>(0.78)         |
| LBMP<br>NTAC<br>Reserve<br>Regulation<br>NYISO Cost of Operations<br>FERC Fee Recovery<br>Uplift<br>Uplift: Local Reliability Share<br>Uplift: Statewide Share<br>Voltage Support and Black Start | 40.07<br>0.66<br>0.70<br>0.14<br>0.65<br>0.09<br>(0.73)<br>0.10<br>(0.83)<br>0.37 | 30.95<br>1.11<br>0.67<br>0.12<br>0.65<br>0.10<br>(0.54)<br>0.13<br>(0.67)<br>0.37 | 34.97<br>0.86<br>0.74<br>0.13<br>0.65<br>0.10<br>(0.46)<br>0.21<br>(0.67)<br>0.38 | 31.06<br>1.05<br>0.70<br>0.17<br>0.65<br>0.12<br>0.12<br>0.20<br>(0.08)<br>0.38 | 31.74<br>0.79<br>0.61<br>0.16<br>0.62<br>0.10<br>0.10<br>0.24<br>(0.13)<br>0.38 | 31.76<br>0.62<br>0.55<br>0.13<br>0.63<br>0.09<br>(0.37)<br>0.15<br>(0.52)<br>0.38 | 35.84<br>0.87<br>0.48<br>0.10<br>0.63<br>0.07<br>(0.43)<br>0.11<br>(0.54)<br>0.38 | 30.57<br>0.59<br>0.44<br>0.10<br>0.63<br>0.08<br>(0.19)<br>0.12<br>(0.31)<br>0.38 | 29.57<br>0.62<br>0.47<br>0.11<br>0.63<br>0.09<br>(0.34)<br>0.16<br>(0.50)<br>0.38 | 28.35<br>0.50<br>0.59<br>0.13<br>0.62<br>0.10<br>(0.36)<br>0.14<br>(0.50)<br>0.38 | 30.60<br>0.75<br>0.55<br>0.20<br>0.61<br>0.10<br>(0.40)<br>0.20<br>(0.60)<br>0.37 | 52.63<br>0.81<br>0.71<br>0.15<br>0.60<br>0.08<br>(0.68)<br>0.09<br>(0.78)<br>0.37 |