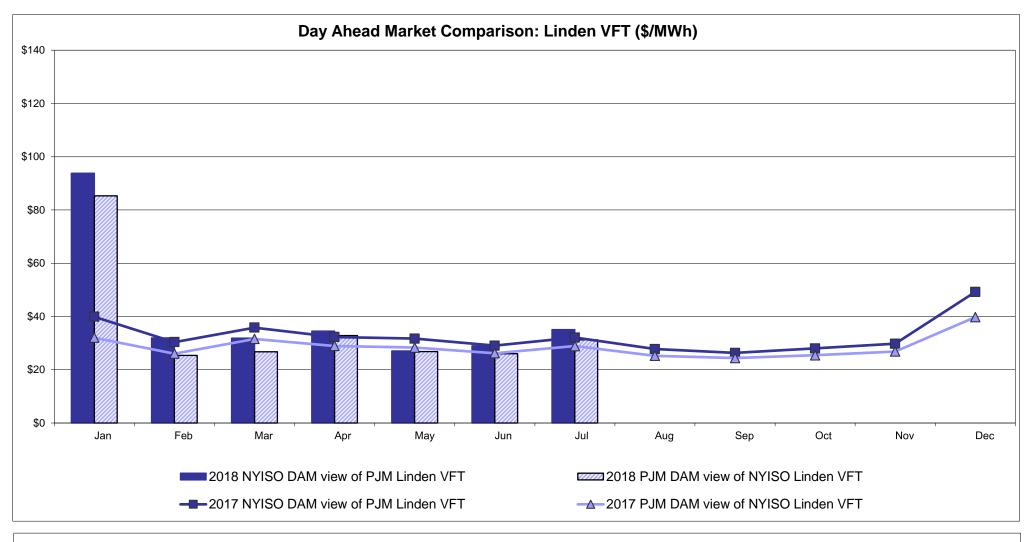

40645701668 to US HOEP: Hourly Ontario Energy Price Pre-Dispatch: Projected Energy Price

> Market Mitigation and Analysis Prepared: 8/7/2018 4:09 PM



## External Controllable Line: Cross Sound Cable (New England)



Note:

ISO-NE Forecast is an advisory posting @ 18:00 day before.

The DAM and R/T prices at the Shorham 13899 interface are used for ISO-NE.

The DAM and R/T prices at the CSC interface are used for NYISO.



## External Controllable Line: Northport - Norwalk (New England)



Note:

ISO-NE Forecast is an advisory posting @ 18:00 day before.

The DAM and R/T prices at the Northport 138 interface are used for ISO-NE.

The DAM and R/T prices at the 1385 interface are used for NYISO.







## External Comparison Hydro-Quebec





Note:

Hydro-Quebec Prices are unavailable.







## **External Controllable Line: Hudson (PJM)**





#### **NYISO Real Time Price Correction Statistics**

| 2018<br>Hour Corrections