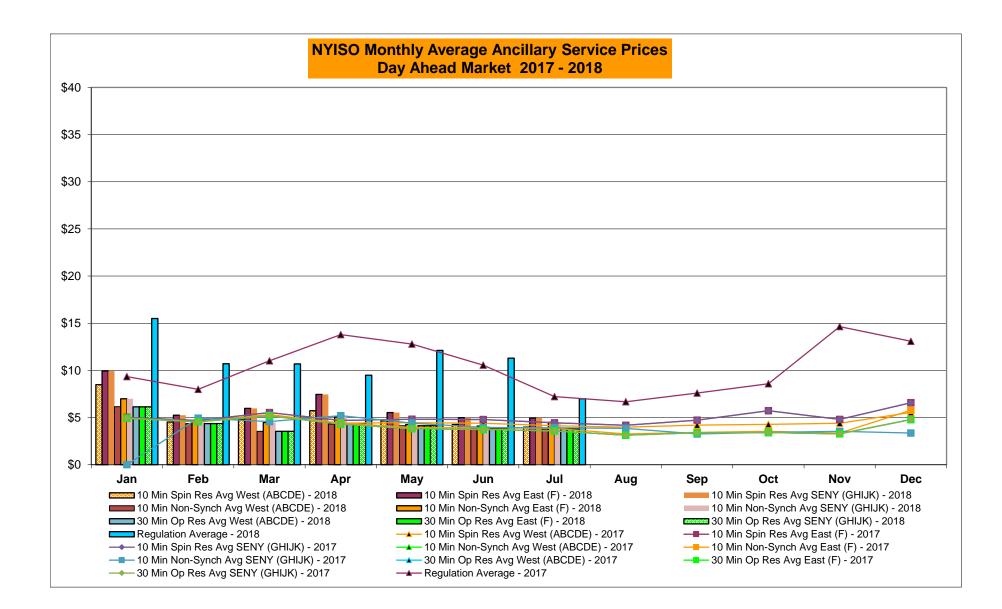

|        | Dec-18 |           |                  |           |           |        | Dec-18 |           |                  |            |                  |         | Dec-18 |           |                  |            |                  |









## NYISO Markets Ancillary Services Statistics - Unweighted Price (\$/MWH)

|