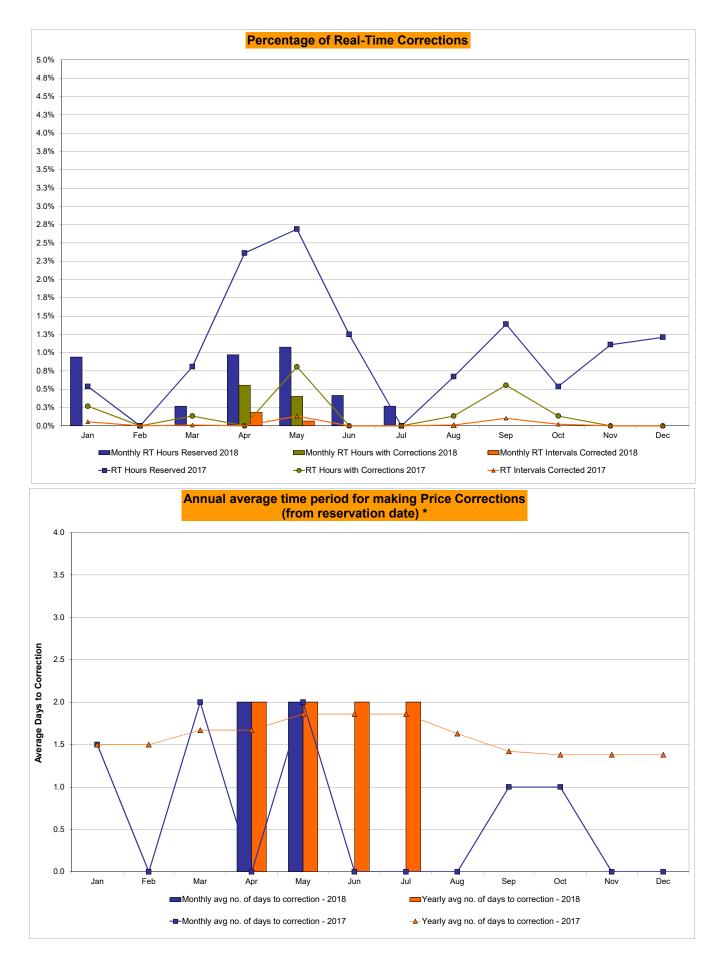

## Market Performance Highlights July 2018

- LBMP for July is \$39.58/MWh; higher than \$32.53/MWh in June 2018 and \$35.84/MWh in July 2017.
  - Day Ahead and Real Time Load Weighted LBMPs are higher compared to June.
- July 2018 average year-to-date monthly cost of \$46.64/MWh is a 28% increase from \$36.35/MWh in July 2017.
- Average daily sendout is 529 GWh/day in July; higher than 445 GWh/day in June 2018 and 498 GWh/day in July 2017.
- Natural gas were higher and distillate prices were lower compared to the previous month.
  - Natural Gas (Transco Z6 NY) was \$2.87/MMBtu, up from \$2.45/MMBtu in June.
  - Natural gas prices are up 17.4% year-over-year.
  - Jet Kerosene Gulf Coast was \$15.05/MMBtu, down from \$15.47/MMBtu in June.
  - Ultra Low Sulfur No.2 Diesel NY Harbor was \$14.81/MMBtu, down from \$15.32/MMBtu in June.
  - Distillate prices are up 40.0% year-over-year.
- Uplift per MWh is lower compared to the previous month.
  - Uplift (not including NYISO cost of operations) is (\$0.13)/MWh; lower than \$0.30/MWh in June.
    - Local Reliability Share is \$0.44/MWh, higher than \$0.18/MWh in June.
    - Statewide Share is (\$0.57)/MWh, lower than \$0.12/MWh in June.
  - TSA \$ per NYC MWh is \$0.21/MWh.
  - Total uplift costs (Schedule 1 components including NYISO Cost of Operations) are lower than June.