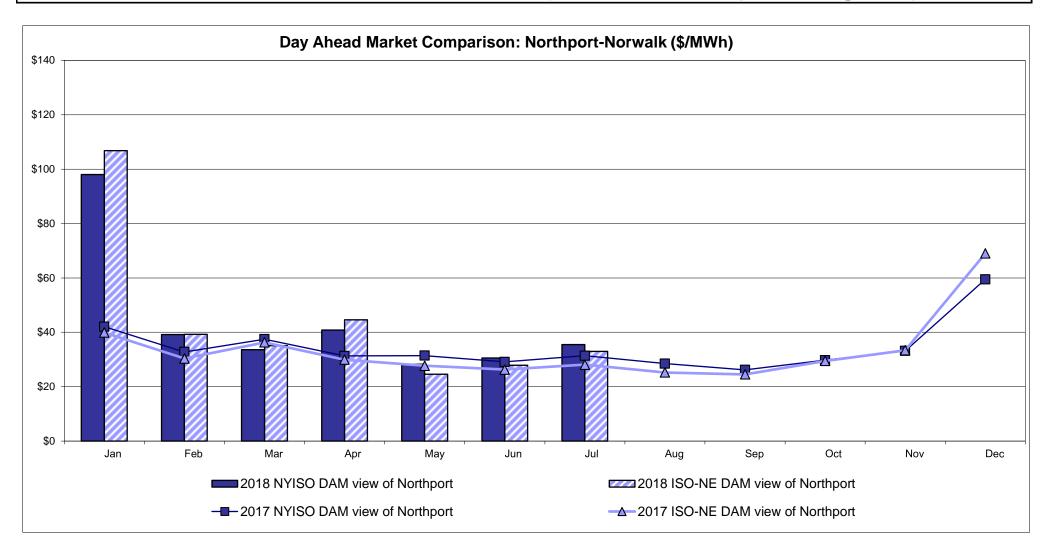

</b> 01 | 8 NYISO RT v | riew of OH Pro | oxy bus | 2018         | NYISO RTC | view of OH P | Proxy bus | 2018    | Ontario IESC | HOEP (in US | S \$) |
|       | <b></b> 201 | 7 NYISO RT v | riew of OH Pro | oxy bus | <b></b> 2017 | NYISO RTC | view of OH P | roxy bus  | -0-2017 | Ontario IESC | HOEP (in US | S \$) |

Notes: Exchange factor used for July 2018 was 0.761440645701668 to US HOEP: Hourly Ontario Energy Price Pre-Dispatch: Projected Energy Price

> Market Mitigation and Analysis Prepared: 8/7/2018 4:09 PM



## External Controllable Line: Cross Sound Cable (New England)



Note:

ISO-NE Forecast is an advisory posting @ 18:00 day before.

The DAM and R/T prices at the Shorham 13899 interface are used for ISO-NE.

The DAM and R/T prices at the CSC interface are used for NYISO.



## External Controllable Line: Northport - Norwalk (New England)



Note:

ISO-NE Forecast is an advisory posting @ 18:00 day before.

The DAM and R/T prices at the Northport 138 interface are used for ISO-NE.

The DAM and R/T prices at the 1385 interface are used for NYISO.







## External Comparison Hydro-Quebec





Note:

Hydro-Quebec Prices are unavailable.







## **External Controllable Line: Hudson (PJM)**





#### **NYISO Real Time Price Correction Statistics**

| 2018<br>Hour Corrections